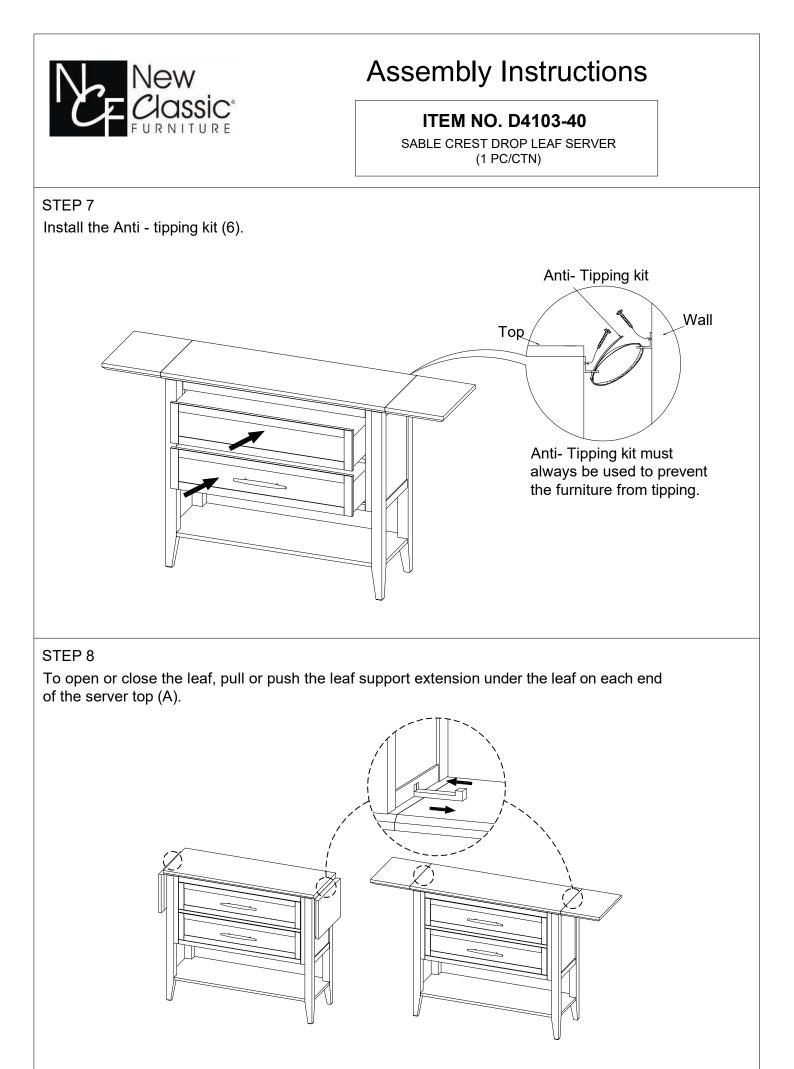

#### STEP 6

To level the servier, stand the server up on a flat surface and put the drawers back into the server. Tighten all bolts and screws.