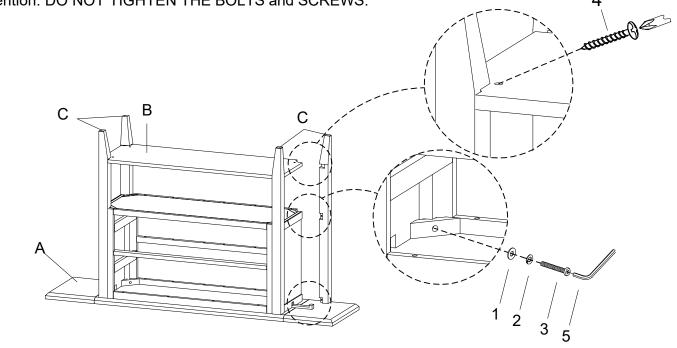

Assemble the last leg (C) to the server top (A) by using allen key (5) with hardware 1, 2, 3 and 4 and to the shelf by using a screwdriver with hardware 4. \*Attention: DO NOT TIGHTEN THE BOLTS and SCREWS.