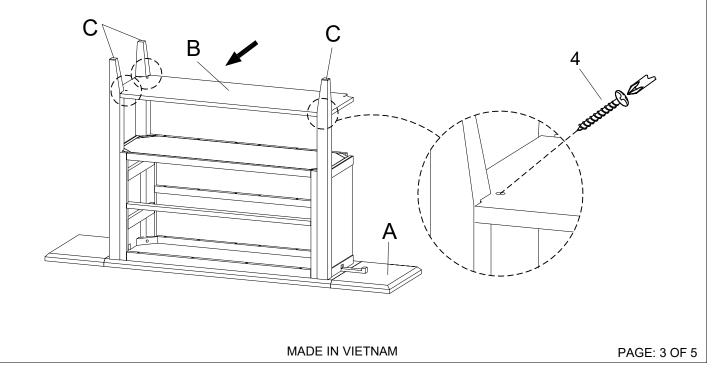

### STEP 4

Assemble the server shelf (B) to the three legs (C) by using a screwdriver with hardware 4. \*Attention: DO NOT TIGHTEN THE SCREWS.

ITEM NO. D4103-40 SABLE CREST DROP LEAF SERVER (1 PC/CTN)

STEP 5

Assemble the last leg (C) to the server top (A) by using allen key (5) with hardware 1, 2, 3 and 4 and to the shelf by using a screwdriver with hardware 4. \*Attention: DO NOT TIGHTEN THE BOLTS and SCREWS.