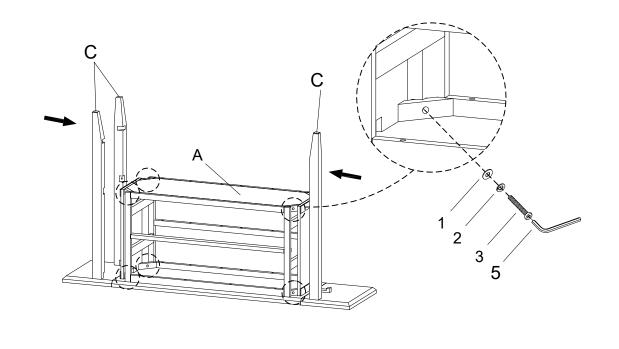

### STEP 2

Place the server top (A) upside down on a flat and clean surface and open the leaves.

MADE IN VIETNAM

ITEM NO. D4103-40 SABLE CREST DROP LEAF SERVER (1 PC/CTN)

STEP 3

Assemble three legs (C) to the server top (A) by using allen key (5) with hardware 1, 2, and 3. \*Attention: DO NOT TIGHTEN THE BOLTS.