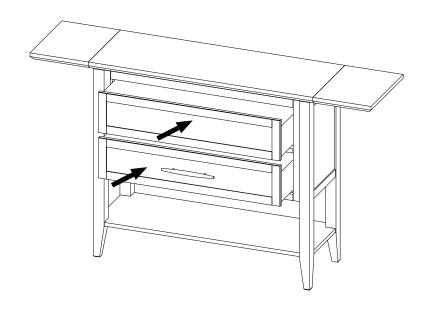

#### STEP 6

To level the servier, stand the server up on a flat surface and put the drawers back into the server. Tighten all bolts and screws.