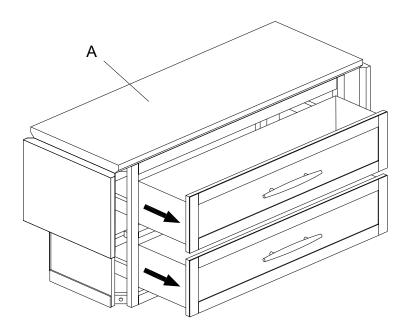

ITEM NO. D4103-40 SABLE CREST DROP LEAF SERVER (1 PC/CTN)

STEP 1

Remove the drawers from the server top (A).