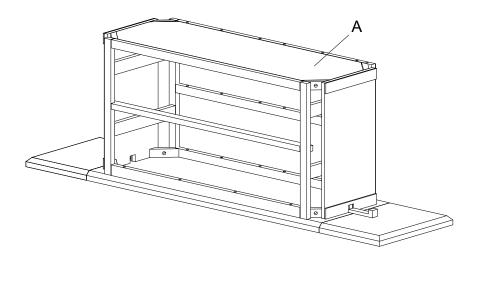

### STEP 2

Place the server top (A) upside down on a flat and clean surface and open the leaves.

MADE IN VIETNAM

ITEM NO. D4103-40 SABLE CREST DROP LEAF SERVER (1 PC/CTN)

STEP 3

Assemble three legs (C) to the server top (A) by using allen key (5) with hardware 1, 2, and 3. \*Attention: DO NOT TIGHTEN THE BOLTS.