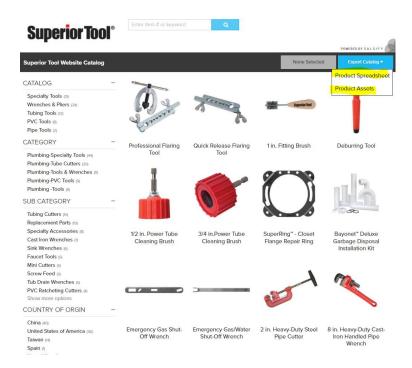

Click on View (#) Selected on the right – your items will show up on the next page

Select Product Spreadsheet or Product Assets to have the information emailed to you

Insert your email address and click on Start Export – a spreadsheet will be sent to your email if you select Product Spreadsheet or a link to a digital assets file will be sent if you select Product Assets.

To Clear selection, click on Clear Selected

To export the entire catalog's product spreadsheet and product assets, click on export catalog and click on your selection. Follow the same instructions as above to have the files emailed to you and to alter the size of the images.