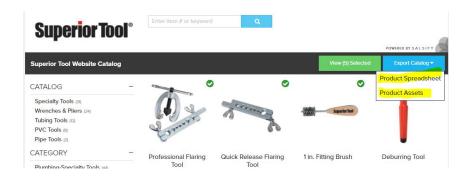

Search for items by Catalog, Category, Subcategory, Item Number or Keyword

Select the items by hovering over the image and click

 A Green selected check mark with appear on the item(s) in the upper right-hand corner of the image

Click on View (#) Selected on the right – your items will show up on the next page

Select Product Spreadsheet or Product Assets to have the information emailed to you

Insert your email address and click on Start Export – a spreadsheet will be sent to your email if you select Product Spreadsheet or a link to a digital assets file will be sent if you select Product Assets.

To Clear selection, click on Clear Selected

To export the entire catalog's product spreadsheet and product assets, click on export catalog and click on your selection. Follow the same instructions as above to have the files emailed to you and to alter the size of the images.