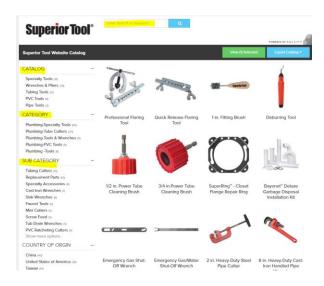

## **How to use the Superior Tool Website Catalog**

Access the catalog with this link:

https://app.salsify.com/catalogs/ebb6f615-73e3-485c-9ee5-0fceeeafae05/products?filter=%3D&page=1

No Salsify log in credentials required

Search for items by Catalog, Category, Subcategory, Item Number or Keyword

Select the items by hovering over the image and click

 A Green selected check mark with appear on the item(s) in the upper right-hand corner of the image