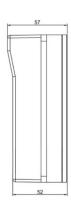

**ETHERNET SERIES** 

| Front panel         | Vandal PC                                         |
|---------------------|---------------------------------------------------|
| Housing             | Aluminum                                          |
| Bracket             | Wall mount bracket                                |
| Working temperature | $-30^{\circ}$ C ~ + $60^{\circ}$ C (-22 to 140°F) |
| Water Proof         | IP68                                              |
| Vandal Proof        | IK10                                              |
| Color               | Black                                             |
| Dimension           | 140 x 150 x 57 mm (without bracket)               |
| Net weight          | 1.2kg (without bracket)                           |

## **Dimension:**