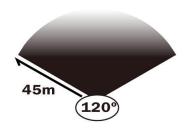

## **SPECIFICATIONS:**

| ITEM              | K1403                                          |
|-------------------|------------------------------------------------|
| Quantity of LED   | 3W high power LEDs X 12pcs                     |
| Wavelength        | 850nm                                          |
| Beam angle        | 10 \ 30 \ 60 \ 120 degrees                     |
| IR distance       | 45 m ( 147 ft)                                 |
| Day/night switch  | Master Mode: auto on/off by Light Sensor;      |
|                   | Slave Mode: on/off by Trigger Input            |
| Voltage           | AC24V / DC48-56V/                              |
|                   | PoE+ (802.3at)                                 |
| Power consumption | 22 W                                           |
|                   | 802.3at PoE+ class 4                           |
| Trigger I/O       | Trigger Input: NC/NO selectable (TTL)          |
|                   | Trigger Output :NC/NO selectable (Dry Contact) |