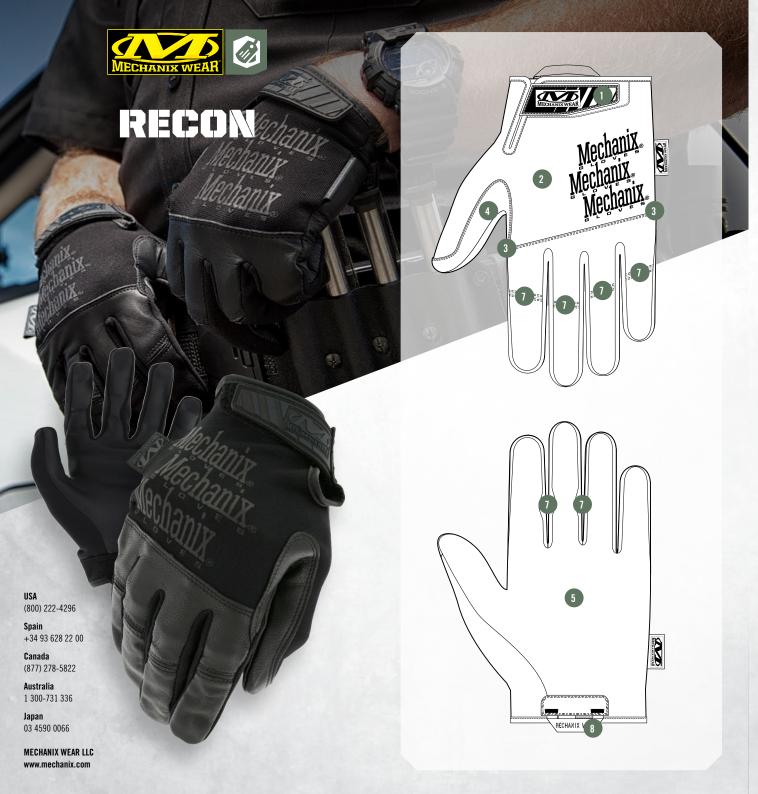

## **FEATURES**

1 Thermoplastic Rubber (TPR) closure creates a secure fit to your wrist.

TOUCHSCREEN TECHNOLOGY

- 2 Comfortable stretch spandex conforms to the back of the hand.
- 3 Three-dimensional patterning conforms to the natural curvatures of your hand.
- 4 Goatskin thumb overlay improves durability.
- 5 Touchscreen capable goatskin leather palm protection.
- 6 Pinched trigger finger design eliminates material overlap.
- Dedicated flex joints improve finger mobility.
- 8 Nylon carrier loops for storage