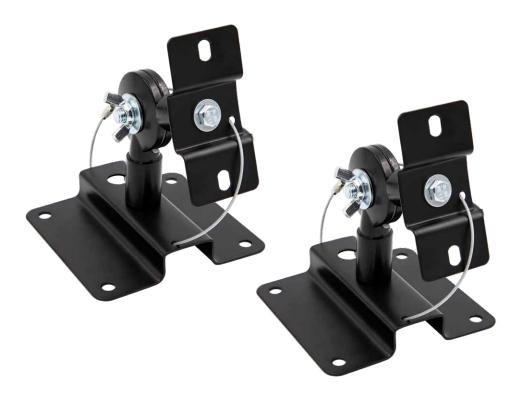

## **PRODUCT OVERVIEW**

The Helios Anti-Theft Speaker Mount protects your audio investment by securing the speaker to the mount, which can be attached to the wall or ceiling. The mount features a 90-degree tilt range and 360-degree rotation to allow the speaker to be adjusted for optimal sound positioning. A steel security cable is included to secure the speakers to the mount. The mount can hold up to 32lbs and has a 5.5" profile. This product is ideal for use in restaurants, businesses or for homeowners looking to mount and secure their speakers.

- Adjustable swivel and tilt feature for optimal sound positioning
- Steel security cable included
- · Mounts on the wall or ceiling
- Steel and aluminum construction
- Speaker hole dimension: M5
- Tilt range: 90 degrees
- Rotation: 360 degrees
- Profile: 5.5"
- Color: Black
- Weight capacity: 32 lbs
- Sold as a pair