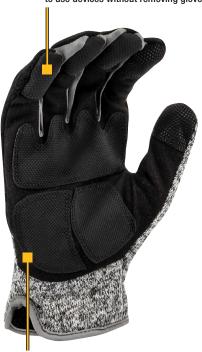

## **TOUCHSCREEN CAPABLE FINGERTIPS**

to use devices without removing gloves

**REINFORCED PALM PATCH WITH PVC OVERLAYS** 

provides abrasion resistance and grip

Reinforced palm and thumb saddle for grip and durability