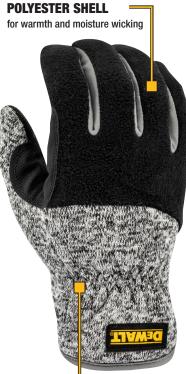

The DEWALT DPG751 Fleece Slip-On Cold Weather Glove features a synthetic leather palm and is designed for mild conditions. The anti-slip PVC palm overlays provide grip and abrasion resistance. The slip-on cuff is comfortable for all-day wear and easy to pull on and off. Touchscreen capabilities in the fingertips and fleece lining help protect from the cold. Reinforced palm patches and thumb saddles add durability and protection.

## **FLEECE LINED**