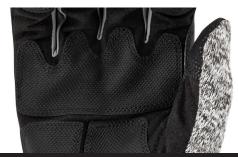

The DEWALT DPG751 Fleece Slip-On Cold Weather Glove features a synthetic leather palm and is designed for mild conditions. The anti-slip PVC palm overlays provide grip and abrasion resistance. The slip-on cuff is comfortable for all-day wear and easy to pull on and off. Touchscreen capabilities in the fingertips and fleece lining help protect from the cold. Reinforced palm patches and thumb saddles add durability and protection.

## **TOUCHSCREEN CAPABLE FINGERTIPS**

to use devices without removing gloves

**REINFORCED PALM PATCH WITH PVC OVERLAYS** 

provides abrasion resistance and grip

Reinforced palm and thumb saddle for grip and durability