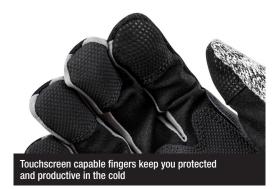

## **TOUCHSCREEN CAPABLE FINGERTIPS**

to use devices without removing gloves

**REINFORCED PALM PATCH WITH PVC OVERLAYS** 

provides abrasion resistance and grip

Reinforced palm and thumb saddle for grip and durability