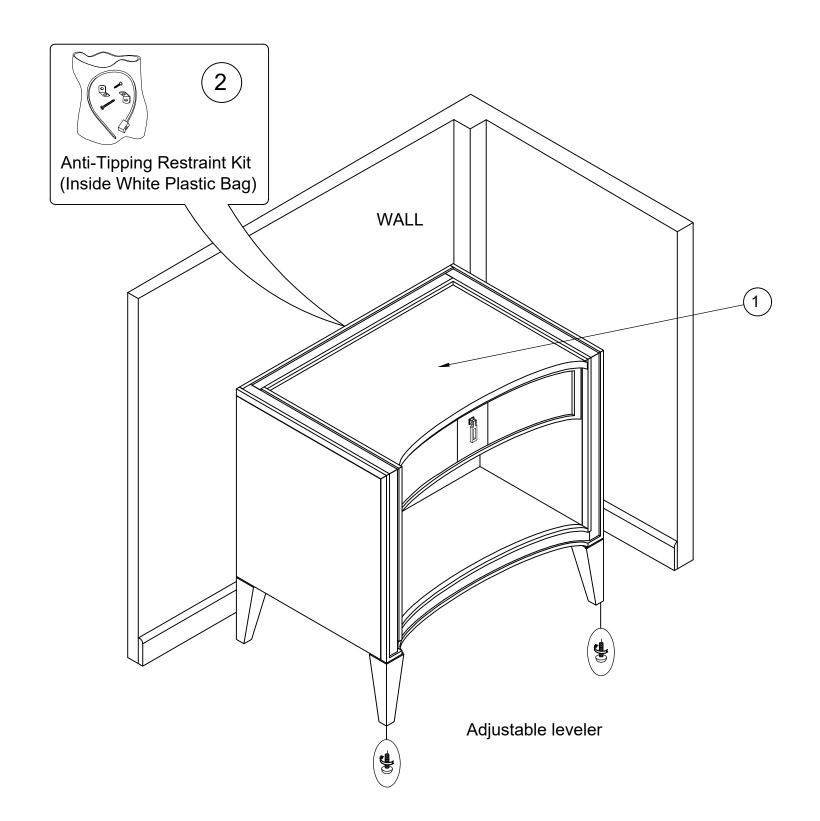

*Note:* Some furniture is heavy, it is recommended that two people assembly this item to avoid injury or damage.

| PARTS LIST: |                                                      |        |          |
|-------------|------------------------------------------------------|--------|----------|
| No.         | Description                                          | Sketch | Quantity |
| 1           | Open Nightstand                                      |        | 1        |
| 2           | Anti-Tip Restraint Kit<br>(attached to back of unit) | ( ) )  | 1        |
| Page 1      | ! KEEP THESE INSTRUCTION                             |        |          |