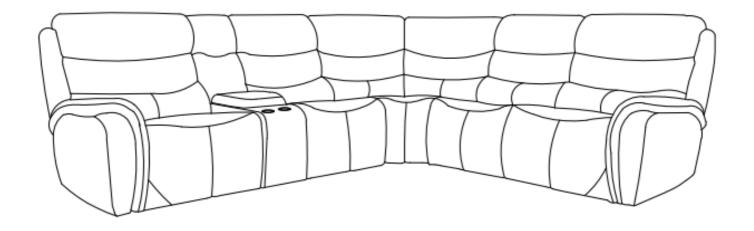

- 1. Connect the rail pins style connector A to B
- 2. Connect the single pin style connector A to B

Sectional completed

All images shown are for illustration purpose only. Actual product may vary due to product enhancement.