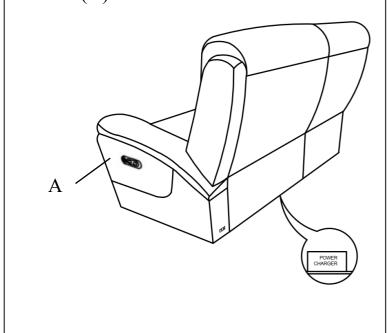

## Step 3:

Locate the transformer (E) at the bottom of the Seat (A).

# Step 4:

Connect the transformer (E) to the power socket on Seat (A).

All images shown are for illustration purpose only. Actual product may vary due to product enhancement.