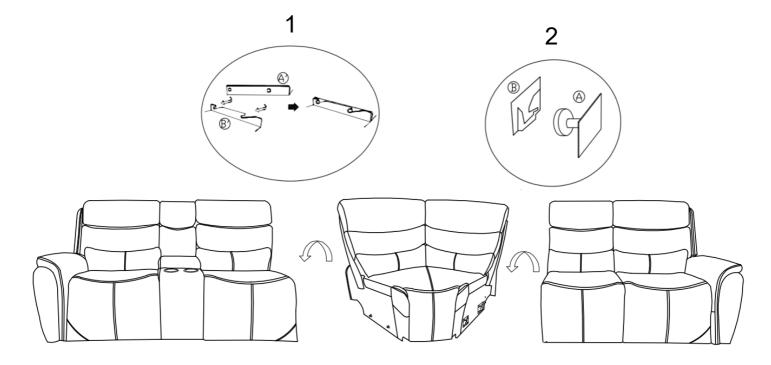

Page 3 of 4 49901569

KAMARI COLLECTION

**ITEM#**: U092-20RP2

**DESCRIPTION**: KAMARI RAF LOVESEAT

W/ONE PWR HR & FR

Connect the sectional pieces by connecting the metal connectors betweem each sectonal piece. Please note there are 2 types of interlocking hardware:

- 1. Connect the rail pins style connector A to B
- 2. Connect the single pin style connector A to B

Sectional completed

All images shown are for illustration purpose only. Actual product may vary due to product enhancement.