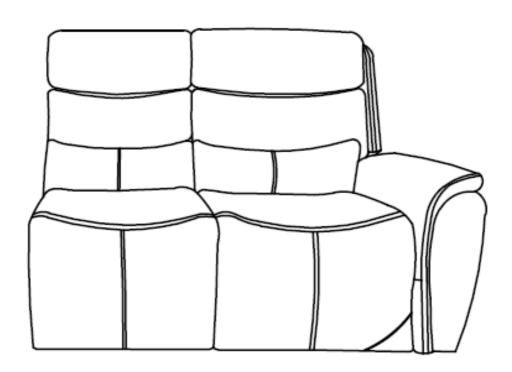

KAMARI COLLECTION

**ITEM#**: U092-20RP2

**DESCRIPTION**: KAMARI RAF LOVESEAT

W/ONE PWR HR & FR

Thank you for purchasing this quality product. Be sure to check all packing materials carefully for small parts, which may have come loose during shipment. Identify and count all items and compare with the parts list shown below. It is recommended to have two people during assembling and to remove the back and base of the furniture out from the box.

All images shown are for illustration purpose only. Actual product may vary due to product enhancement.

KAMARI COLLECTION

ITEM#: U092-20RP2

**DESCRIPTION**: KAMARI RAF LOVESEAT

W/ONE PWR HR & FR