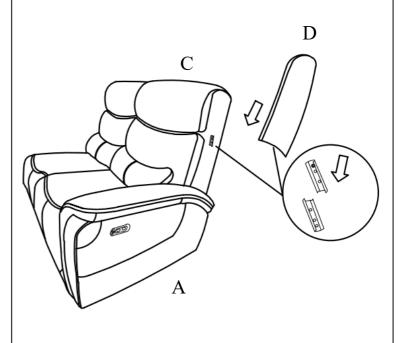

#### Step 2:

Attach the RSF Wing (D) to RSF Backrest (C).

## Step 3:

Locate the transformer (E) at the bottom of the Seat (A).