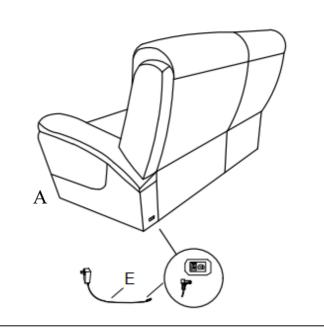

## Step 3:

Locate the transformer (E) at the bottom of the Seat (A).

# Step 4:

Connect the transformer (E) to the power socket on Seat (A).

All images shown are for illustration purpose only. Actual product may vary due to product enhancement.