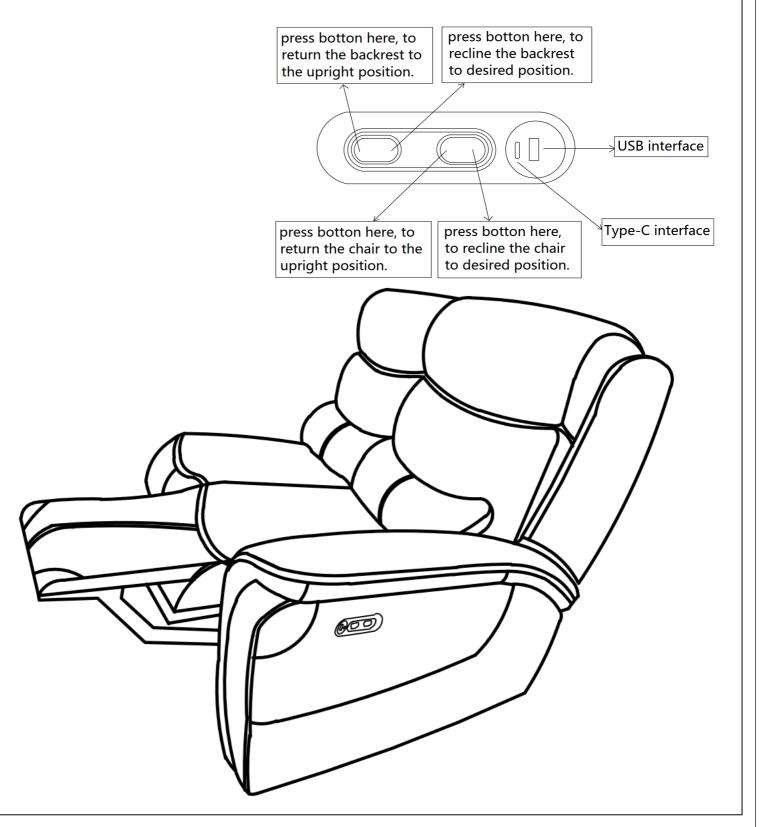

## KAMARI COLLECTION

ITEM#: U092-20RP2

**DESCRIPTION**: KAMARI RAF LOVESEAT

W/ONE PWR HR & FR

Open the footrest or move the headrest by pressing the power button.

All images shown are for illustration purpose only. Actual product may vary due to product enhancement.