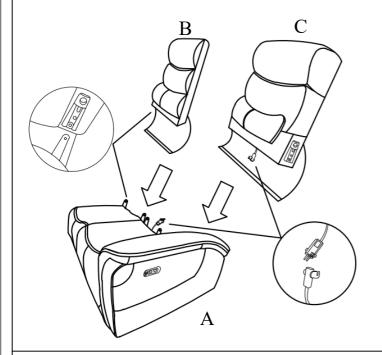

#### Step 1:

Attach the LSF and RSF backrests (B & C) to the seat (A) and connect the wire between the RSF backrests (C) with the wire on the seat (A).

#### Step 2:

Attach the RSF Wing (D) to RSF Backrest (C).