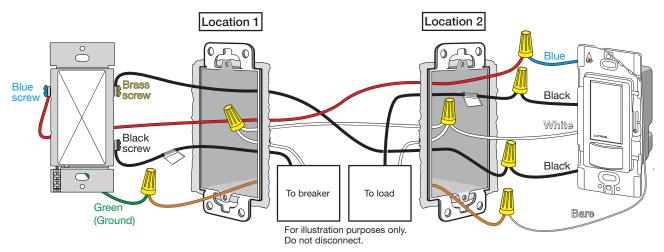

## Image #53 — Sensor with Two Black Wires, One Blue Wire and one White Wire in a 3-Way Application with a Companion Control

Continued on next page...

Not sure this is the correct wiring for your Lutron product?

For more information, refer to the Lutron <u>DIY Wiring Tool</u> or visit the <u>Lutron Support Center</u>.

Image #53 — Sensor with Two Black Wires, One Blue Wire and one White Wire in a 3-Way Application with a Companion Control (continued)