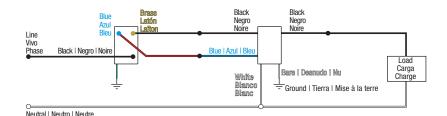

Not sure this is the correct wiring for your Lutron product?

For more information, refer to the Lutron <u>DIY Wiring Tool</u> or visit the <u>Lutron Support Center</u>.