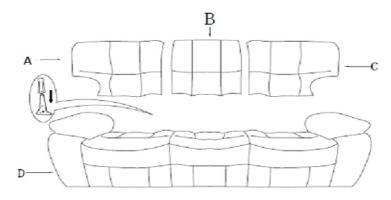

## PARTS LIST

| NO. | DRAWING | QTY | DESCRIPTION      |
|-----|---------|-----|------------------|
| A   |         | 1   | LSF BACK REST    |
| В   |         | 1   | MIDDLE BACK REST |
| С   |         | 1   | RSF BACK REST    |
| D   |         | 1   | SEAT             |

Please follow the drawings below to assemble the item.

Step 1. Align the female brackets at the back onto the male brackets at the seat, insert and push to the end, make sure the brackets are secured in position.