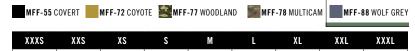

#### TACTICAL HAND PROTECTION

The FastFit® Wolf Grey provides law enforcement and special forces with tactical hand protection fit for urban environments. The FastFit glove is constructed with an elastic cuff to provide a secure fit at the wrist with easy on and off flexibility in the field. The anatomically designed two-piece palm eliminates material bunching with movement and improves dexterity for better control. Breathable TrekDry® conforms to the natural movement of your hand to keep them cool and comfortable in varying environments.



#### **ELASTIC CUFF**

Snug-fitting open cuff with easy on and off flexibility.



#### **SECURE FIT**

Anatomically designed twopiece palm eliminates material bunching for an exceptional fit.

## FASTFIT<sup>®</sup>

#### AVAILABLE COLORS

06



09

08





#### **FEATURES**

11

10

 Form-fitting Wolf Grey TrekDry® keeps hands cool and comfortable.

12

- 2. Elastic cuff provides a secure fit with easy on/off flexibility.
- 3. Reinforced thumb and index finger provide added durability.
- 4. Durable synthetic leather palm.
- Anatomically designed two-piece palm eliminates material bunching.
- 6. Nylon web pull.

#### **CERTIFICATIONS**



#### **INTENDED USES**

- Military
- Law Enforcement
- Shooting Sports
- Maintenance Repair Operation

### FURTHER INFORMATION AVAILABLE AT:

Ref: FastFit® Wolf Grey

USA 1-800-222-4296 CANADA 1-877-278-5822 Mechanix Wear, Inc. 28525 Witherspoon Parkway Valencia CA 91355 www.mechanix.com