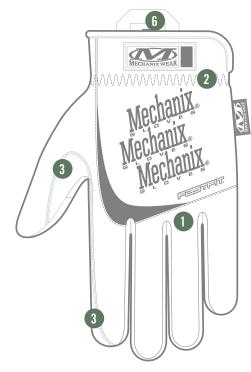

#### **FEATURES**

11

10

 Form-fitting Wolf Grey TrekDry® keeps hands cool and comfortable.

12

- 2. Elastic cuff provides a secure fit with easy on/off flexibility.
- 3. Reinforced thumb and index finger provide added durability.
- 4. Durable synthetic leather palm.
- Anatomically designed two-piece palm eliminates material bunching.
- 6. Nylon web pull.