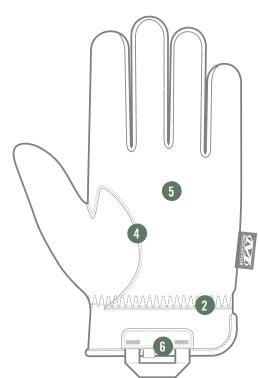

#### **ELASTIC CUFF**

Snug-fitting open cuff with easy on and off flexibility.

#### **SECURE FIT**

Anatomically designed twopiece palm eliminates material bunching for an exceptional fit.

#### **FEATURES**

11

10

 Form-fitting Wolf Grey TrekDry® keeps hands cool and comfortable.

12

- 2. Elastic cuff provides a secure fit with easy on/off flexibility.
- 3. Reinforced thumb and index finger provide added durability.
- 4. Durable synthetic leather palm.
- Anatomically designed two-piece palm eliminates material bunching.
- 6. Nylon web pull.