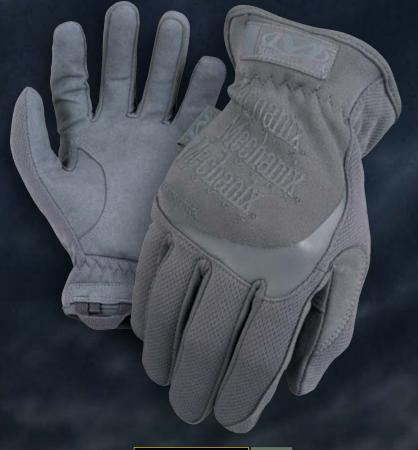

#### TACTICAL HAND PROTECTION

The FastFit® Wolf Grey provides law enforcement and special forces with tactical hand protection fit for urban environments. The FastFit glove is constructed with an elastic cuff to provide a secure fit at the wrist with easy on and off flexibility in the field. The anatomically designed two-piece palm eliminates material bunching with movement and improves dexterity for better control. Breathable TrekDry® conforms to the natural movement of your hand to keep them cool and comfortable in varying environments.

#### **ELASTIC CUFF**

Snug-fitting open cuff with easy on and off flexibility.

#### **SECURE FIT**

Anatomically designed twopiece palm eliminates material bunching for an exceptional fit.

#### **FEATURES**

11

10

 Form-fitting Wolf Grey TrekDry® keeps hands cool and comfortable.

12

- 2. Elastic cuff provides a secure fit with easy on/off flexibility.
- 3. Reinforced thumb and index finger provide added durability.
- 4. Durable synthetic leather palm.
- Anatomically designed two-piece palm eliminates material bunching.
- 6. Nylon web pull.