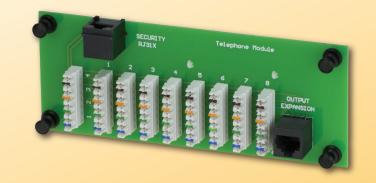

## 1 x 8 Telephone Module

DataComm Electronics' 1 x 8 Telephone Module is designed to be installed into DataComm Electronics' brand metal enclosures (part numbers: 80-0014-XX & 70-0016-E).

## **Features**

- Used for adding up to 4 phone lines to 8 locations in your home
- Supports up to 8 (4 line) outlets for phone,
  fax, and other devices
- RJ45 expansion port for connecting additional phone modules
- Includes RJ31 security port
- Color coded 110 style punch-down connections
- Phone lines are wired according to TIA/EIA-568 requirements