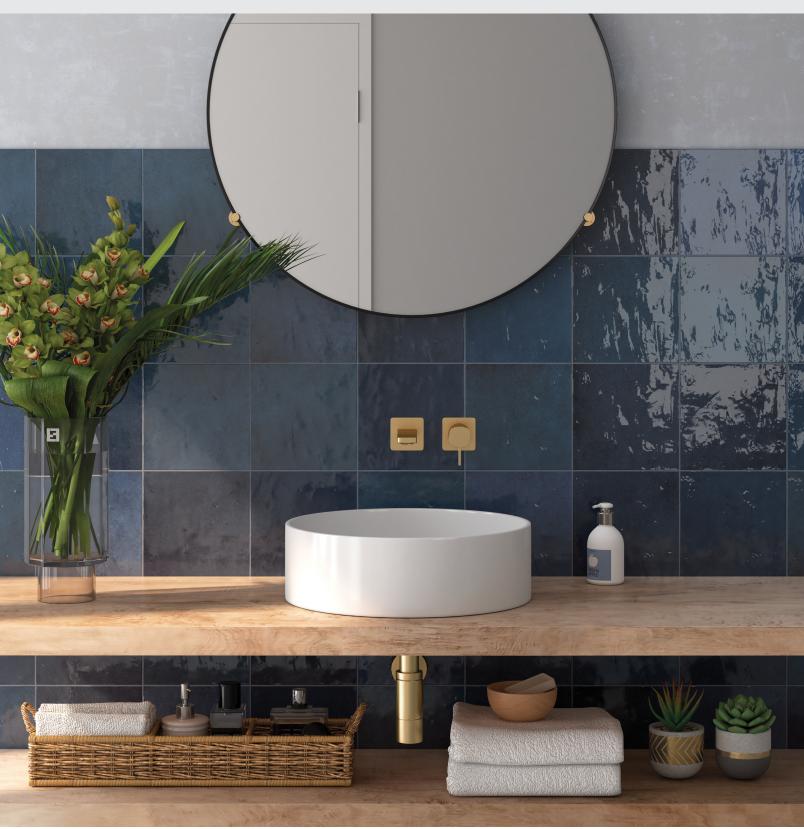

The striking colors of Passion™ will inspire breathtaking designs throughout any living space. This unique wall tile transcends traditional subway tiles into something ethereal. Colors ranging from soft White to delicate Rosa to deep Nero, Passion™ brings a truly magical element that will complement any decor.

## PASSION™

Glazed Porcelain\*\*

The coloration of Passion™ is anything but ordinary. Rated as a V4, this line provides a dramatic variation in color and shade making each installation truly unique.

 $<sup>{}^*</sup> For more information visit www.emser.com. Always consult a professional for proper usage and installation. \\$ 