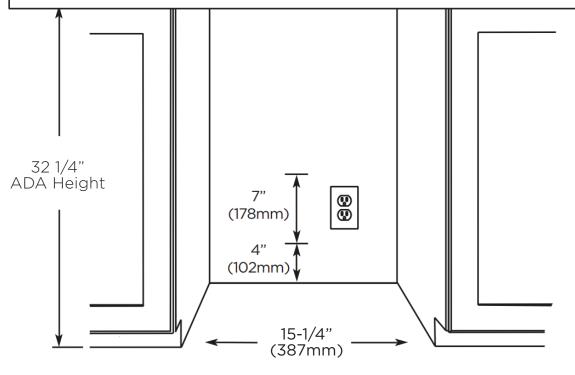

#### **SPECIFICATIONS**

| ELECTRICAL | 120V 60HZ 3.3 AMP                        |
|------------|------------------------------------------|
| DIMENSIONS | H 31-13/16"<br>W 14-17/8"<br>D 23-25/32" |
| ROUGH IN   | H 34 1/4" min<br>W 15-1/4"<br>D 24"      |

#### **ROUGH-IN DIMENSIONS**

All XO undercounter units arrive pre-wired with low profile plugs for easy installation

Need more space -Cut into an adjoining cabinet to reach an outlet there

When installing with The hinge side next to a wall - Leave adequate space for your door handle.