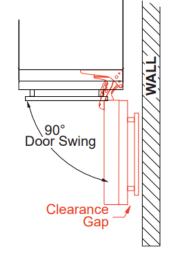

#### **ROUGH-IN DIMENSIONS**

All XO undercounter units arrive pre-wired with low profile plugs for easy installation

Need more space -Cut into an adjoining cabinet to reach an outlet there

When installing with The hinge side next to a wall - Leave adequate space for your door handle.