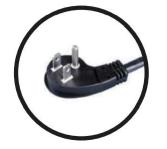

#### **FEATURES**

CAPACITY

FEATURES

85lbs of nugget ice per day. 25 lbs ice storage

- Panel Ready (Panel/Handle Not Included)
- ADA Height
- Articulated hinges for Seamless Integration
- Automatically produces up to 85lbs of nugget ice per day
- 25lbs Ice storage capacity
- Elegant 6-color Interior Illumination
- Intuitive digital touch controls
- 6 1/2' Power Cord w/ low profile 90° flat plug
- Available in Standard Height

#### **ROUGH-IN DIMENSIONS**

All XO undercounter units arrive pre-wired with low profile plugs for easy installation

Need more space -Cut into an adjoining cabinet to reach an outlet there

When installing with The hinge side next to a wall - Leave adequate space for your door handle.