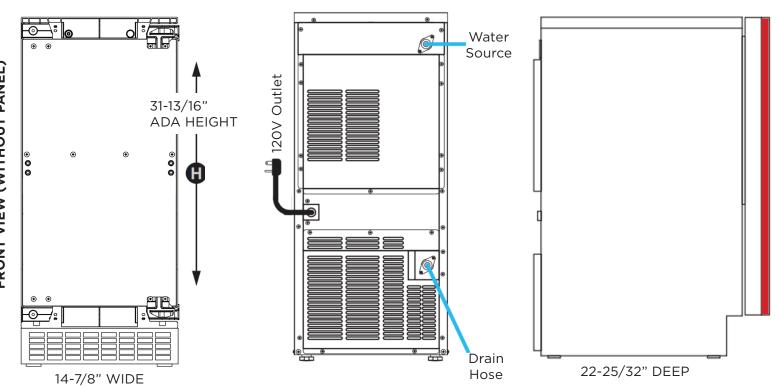

#### **SPECIFICATIONS**

| ELECTRICAL | 120V 60HZ 3.3 AMP                        |
|------------|------------------------------------------|
| DIMENSIONS | H 31-13/16"<br>W 14-17/8"<br>D 23-25/32" |
| ROUGH IN   | H 34 1/4" min<br>W 15-1/4"<br>D 24"      |

#### **ROUGH-IN DIMENSIONS**

All XO undercounter units arrive pre-wired with low profile plugs for easy installation

Need more space -Cut into an adjoining cabinet to reach an outlet there

When installing with The hinge side next to a wall - Leave adequate space for your door handle.