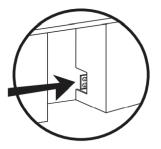

#### **ROUGH-IN DIMENSIONS**

All XO undercounter units arrive pre-wired with low profile plugs for easy installation

Need more space -Cut into an adjoining cabinet to reach an outlet there

When installing with The hinge side next to a wall - Leave adequate space for your door handle.