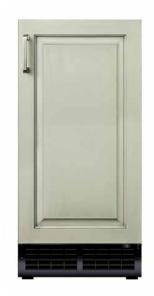

# XOUIM1585NOA

15" ADA HEIGHT PANEL READY NUGGET ICE MAKER

## LIFESTYLE UNDERCOUNTER REFRIGERATION

XOUIM1585NOA

- Articulated Hinges Seamless Integration
- Elegant 6-Color LED Lighting
- Stores 25lbs a Day
- Optional SS Door w/Handle

15" ADA HEIGHT PANEL READY UNDERCOUNTER NUGGET ICE MAKER Automatically produces up 85lbs of nugget ice per day.

The XOUIM1585NOA series ice maker produces that "chewable" ice that is perfect for your next Mojito or Margarita. Ideal for cooling your beverages quickly. It is ice created for the purist in you.

Choosing the right ice matters.