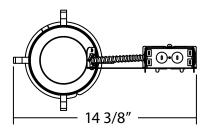

### **Product Description**

This five-inch Non-IC rated housing is suitable for remodel or new construction in residential and commercial applications and requires 3" spacing from insulation. Integral thermal guards protect against improper lamping and misuse of insulation materials with lamp wattage ratings and apertures based off trim selection. The 7 1/2" housing height allows it to be used in 2" x 8" joist construction

### Housing

Integral thermal protector guards against improper lamping and misuse of insulation materials.

7 1/2" height allows use in 2" x 8" joist construction.