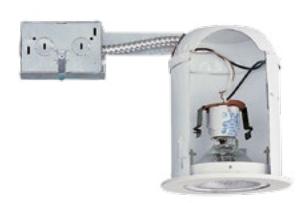

### **Product Description**

This five-inch Non-IC rated housing is suitable for remodel or new construction in residential and commercial applications and requires 3" spacing from insulation. Integral thermal guards protect against improper lamping and misuse of insulation materials with lamp wattage ratings and apertures based off trim selection. The 7 1/2" housing height allows it to be used in 2" x 8" joist construction

### Housing

Integral thermal protector guards against improper lamping and misuse of insulation materials.

7 1/2" height allows use in 2" x 8" joist construction.

#### **Junction Box**

Listed for through branch circuit wiring and includes several 3/4" knockouts. Four pryouts with integral strain relief simplify Romex installation. Supplied with three IDEAL® push-in wire connectors.