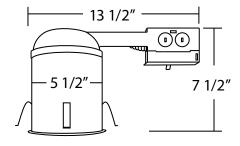

### **Product Description**

This five-inch Non-IC rated housing is suitable for remodel or new construction in residential and commercial applications and requires 3" spacing from insulation. Integral thermal guards protect against improper lamping and misuse of insulation materials with lamp wattage ratings and apertures based off trim selection. The 7 1/2" housing height allows it to be used in 2" x 8" joist construction

### Housing

Integral thermal protector guards against improper lamping and misuse of insulation materials.

7 1/2" height allows use in 2" x 8" joist construction.