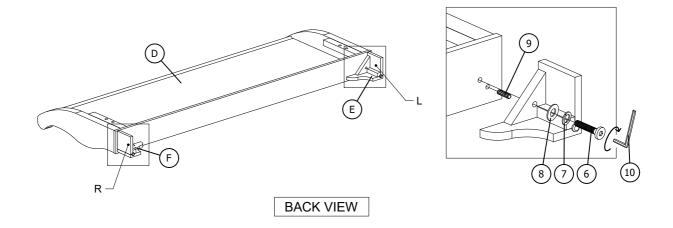

#### **ASSEMBLY INSTRUCTIONS COVENTRY HALL COLLECTION**

MODEL: B1828-215 COVENTRY HALL 6/0 WK HB,FB AND SLATS

: B1828-235 COVENTRY HALL 6/0 WK SIDE RAILS

STEP 3: Lay the Footboard (D) face down on a flat and clean surface.

Assemble the Footboard Legs (E & F) with the Footboard (D) by using Allen Key (10)

with hardware (6), (7), (8) and (9).

\*\* Attention: DO NOT OVER TIGHTEN THE BOLTS

STEP 4: Attach Slat support Leg (I) to Slat (H) by rotating it clockwise. Repeat this step for all Support Legs (I) and Slats (H).