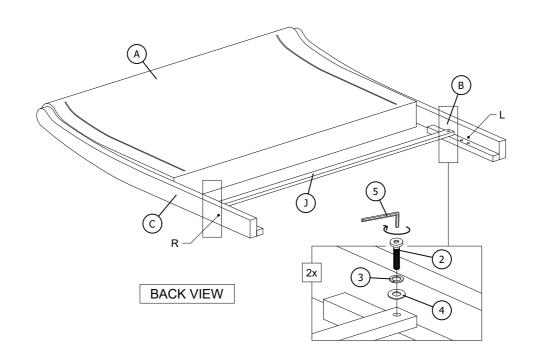

Unzip the zipper at the back of the Headboard (A) to reach holes to assemble the Headboard Legs (B & C) with the Headboard (A) by using Allen Key (5) with hardware (2), (3) and (4).

\*\* Attention: DO NOT OVER TIGHTEN THE BOLTS.

STEP 2: Assemble the Headboard Stretcher (J) with the Headboard Legs (B & C) by using Allen Key (5) with hardware (2), (3) and (4).

\*\* Attention: DO NOT OVER TIGHTEN THE BOLTS.