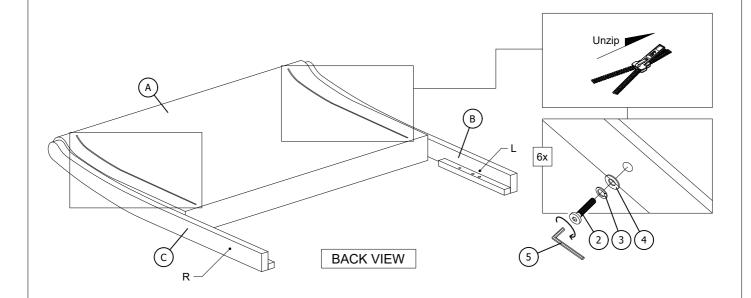

## ASSEMBLY INSTRUCTIONS COVENTRY HALL COLLECTION

MODEL: B1828-215 COVENTRY HALL 6/0 WK HB,FB AND SLATS: B1828-235 COVENTRY HALL 6/0 WK SIDE RAILS

STEP 1: Lay the Headboard (A) face down on a flat and clean surface.

Unzip the zipper at the back of the Headboard (A) to reach holes to assemble the Headboard Legs (B & C) with the Headboard (A) by using Allen Key (5) with hardware (2), (3) and (4).

\*\* Attention: DO NOT OVER TIGHTEN THE BOLTS.

STEP 2: Assemble the Headboard Stretcher (J) with the Headboard Legs (B & C) by using Allen Key (5) with hardware (2), (3) and (4).

\*\* Attention: DO NOT OVER TIGHTEN THE BOLTS.