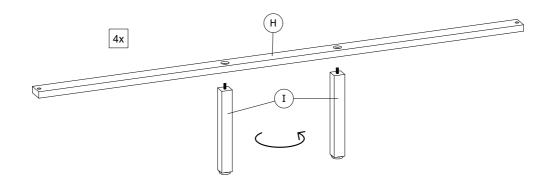

Assemble the Footboard Legs (E & F) with the Footboard (D) by using Allen Key (10)

with hardware (6), (7), (8) and (9).

\*\* Attention: DO NOT OVER TIGHTEN THE BOLTS

STEP 4: Attach Slat support Leg (I) to Slat (H) by rotating it clockwise. Repeat this step for all Support Legs (I) and Slats (H).