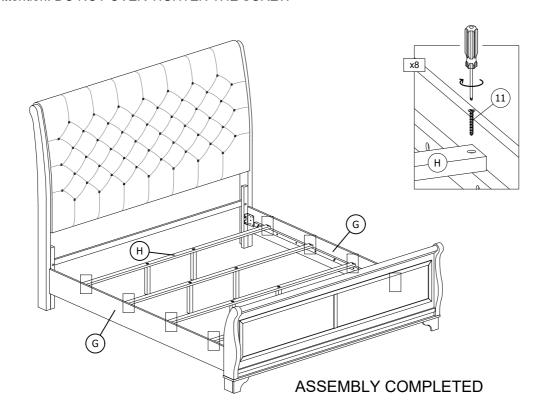

\*\* Attention: DO NOT OVER TIGHTEN THE BOLTS.

STEP 6: Assemble the Slat (H) with the Side Rail (G) by using a screwdriver with hardware CSK Screw (11).

\*\* Attention: DO NOT OVER TIGHTEN THE SCREW

MADE IN MALAYSIA