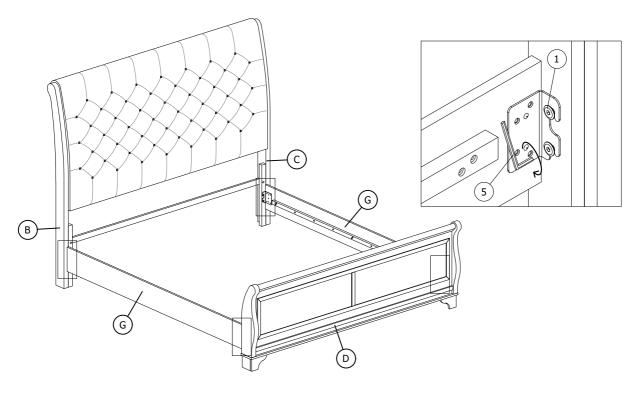

# ASSEMBLY INSTRUCTIONS COVENTRY HALL COLLECTION

MODEL: B1828-215 COVENTRY HALL 6/0 WK HB,FB AND SLATS

: B1828-235 COVENTRY HALL 6/0 WK SIDE RAILS

STEP 5: Assemble the Side Rail (G) with the Headboard Legs (B & C) and Footboard (D) by using Allen Key (5) with hardware (1).

\*\* Attention: DO NOT OVER TIGHTEN THE BOLTS.

STEP 6: Assemble the Slat (H) with the Side Rail (G) by using a screwdriver with hardware CSK Screw (11).

\*\* Attention: DO NOT OVER TIGHTEN THE SCREW

MADE IN MALAYSIA