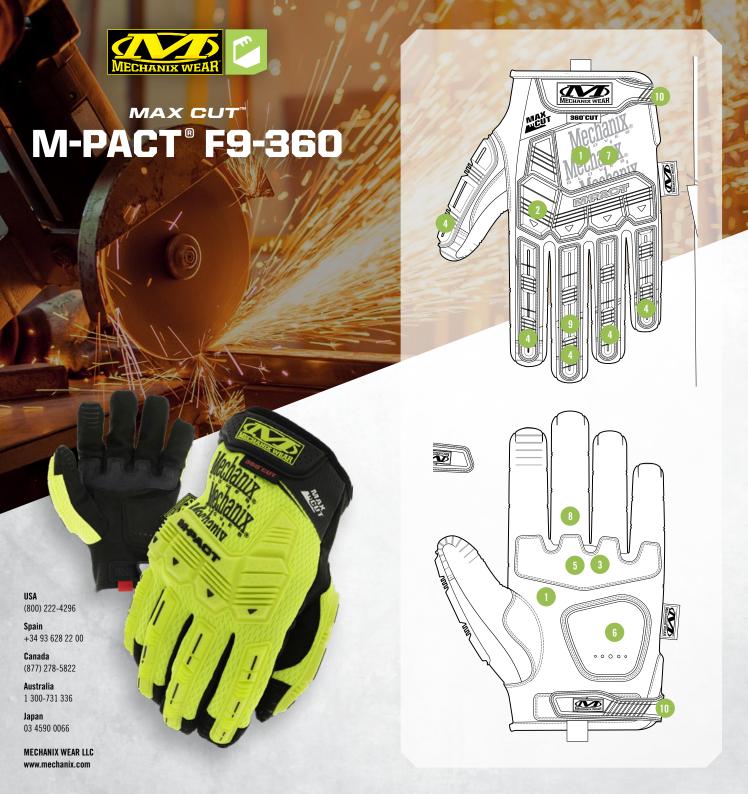

## **CUT RESISTANT WORK GLOVES**

The Max Cut™ M-Pact® F9-360 combines extreme cut and impact protection for high-risk environments like heavy fabrication and material handling that demand increased protection. A 360° ArmorCore™ 9 liner combined with a Gunn cut finger and palm construction exceeds an ANSI A9 and EN Level F cut resistance rating. D30® palm heal pad dissipates impacts and vibrations, while a Thermoplastic Rubber (TPR) knuckle and finger design meets an ANSI Level 2 and an EN 13594 Impact rating guarding against blunt impacts. Durable, touchscreen capable, synthetic leather palm keeps you connected while working. The HiRoller™ roll-over fingertips and thumb construction removes vulnerable seams from high-wear areas making these gloves the ultimate protection for every job.

### **FEATURES**

- Constructed with a 360° cut-resistant ArmorCore<sup>™</sup> 9 liner providing ANSI A9 and EN Level F cut resistance.
- Thermoplastic Rubber (TPR) knuckle and finger guards reduce crushing and pinch-point injuries and meet an ANSI Level 2 and an EN 13594 impact standard.
- Gunn Cut fingers and palm design remove vulnerable seams from high-wear areas.
- HiRoller™ rollover fingertip design increases durability while maintaining dexterity.
- Armortex® palm reinforcement delivers added durability when gripping tools.
- D30® palm padding dissipates shocks and vibrations.
- Breathable TrekDry™ material allows hands to stay cool and comfortable.
- Max Cut<sup>™</sup> construction system protects the palm with an ANSI Abrasion 4 and an ANSI Puncture 4 resistance rating.
- Screen printing extends from HiRoller™ fingertips, providing an additional layer against grease and grime.
- Thermoplastic rubber hook and loop closure delivers a secure fit