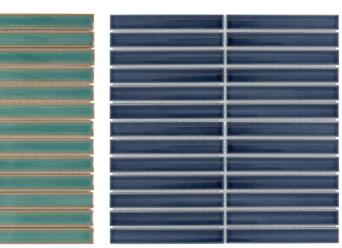

Add texture and intricacy while maintaining a clean and uncluttered look with Souvenir<sup>™</sup>. The slightly burnished edges and 1"x 6" stacked form provides visual interest with an artisan feel. The wide color palette ranges from cool neutrals to a lively green or blue which are perfect when a touch of color is desired. This spectacular tile is sure to turn any room into a showplace and will remain in guests' minds long after they have gone.