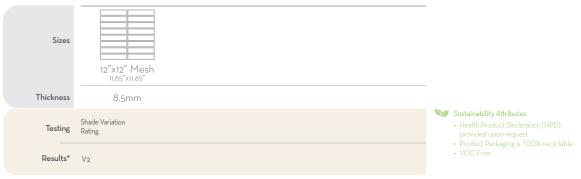

Add texture and intricacy while maintaining a clean and uncluttered look with Souvenir<sup>™</sup>. The slightly burnished edges and 1"x 6" stacked form provides visual interest with an artisan feel. The wide color palette ranges from cool neutrals to a lively green or blue which are perfect when a touch of color is desired. This spectacular tile is sure to turn any room into a showplace and will remain in guests' minds long after they have gone.