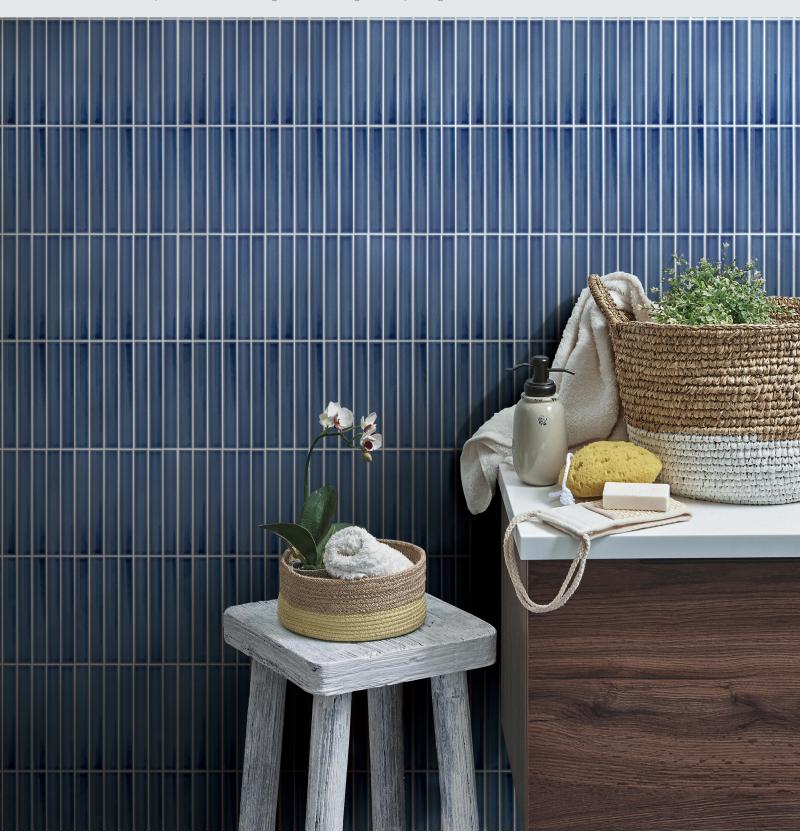

Add texture and intricacy while maintaining a clean and uncluttered look with Souvenir<sup>™</sup>. The slightly burnished edges and 1"x 6" stacked form provides visual interest with an artisan feel. The wide color palette ranges from cool neutrals to a lively green or blue which are perfect when a touch of color is desired. This spectacular tile is sure to turn any room into a showplace and will remain in guests' minds long after they have gone.