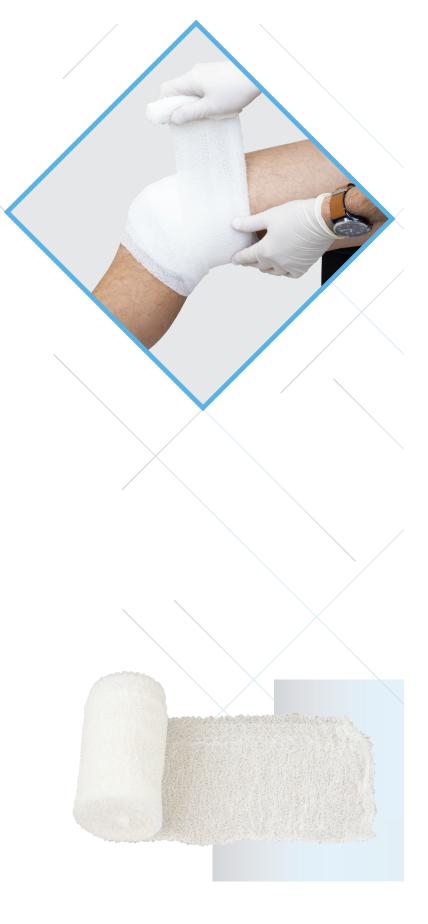

## Krinkle Gauze Rolls and Sponges

Dynarex Krinkle Gauze Rolls and Sponges are highly absorbent 100% cotton dressings designed to provide cushioning support and protection for sensitive wound areas.

- · Soft, highly absorbent rolls and sponges designed for dressing primary and secondary wounds
- · Crafted from 100% pre-washed, fluffed cotton gauze
- · Crinkle-weave design helps provide cushioning support and protection
- · Ideal for a variety of applications, including packing, prepping, cleansing, and bandaging wounds
- · Available in sterile and non-sterile varieties
- · 3161-3162: 6-ply construction
- · 3163: 12-ply construction and diamond fold for optimal cushioning protection