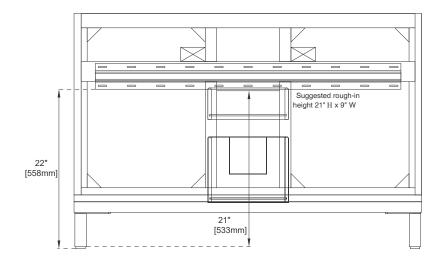

### Dimension

Width: 47-7/8" Depth: 23-1/4" Height: 32-3/8" Rough-In Height: 21"

Side View 1

Side View 2

Back View

All dimensions are nominal Diagrams are of cabinet only–James Martin Optional Countertops and sinks are not shown

Visit website for warranty and installation information <u>www.jamesmartinvanities.com</u>