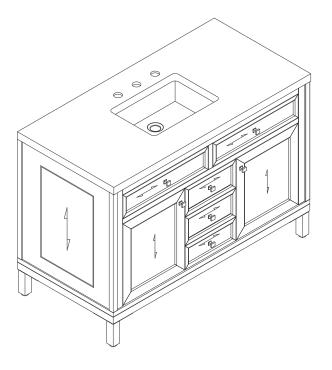

## JAMES MARTIN



#### **Features and Materials**

Solids: Poplar Veneers: Poplar Panels: Plywood Installation Type: Floor Standing with Legs or Wall Mounted Number of Basins: One, with Optional 3cm Top Vanity Top Included: No, Optional 3cm Tops Available with Sinks Overflow: Yes, Front Facing Number of Doors: Two Number of Drawers: Four Assembly Type: Installation of Legs and Optional 3cm Top Assembly Type: Remove Legs to Wall Hang (hardware included) Drawer Box Material and Construction: 12mm Plywood/English Dovetail Joinery Hardware Material and Finish: GW/SC -Antimony in Champagne Brass; WLW- Antimony in Satin Nickel Fits Drain Hole Size: 1 3/4" Full Extension, Soft Close Glides European Soft Close Hinges **Aluminum Laminate Drawer Liners** Adjustable Levelers

### Dimension

Width: 47-7/8" Depth: 23-