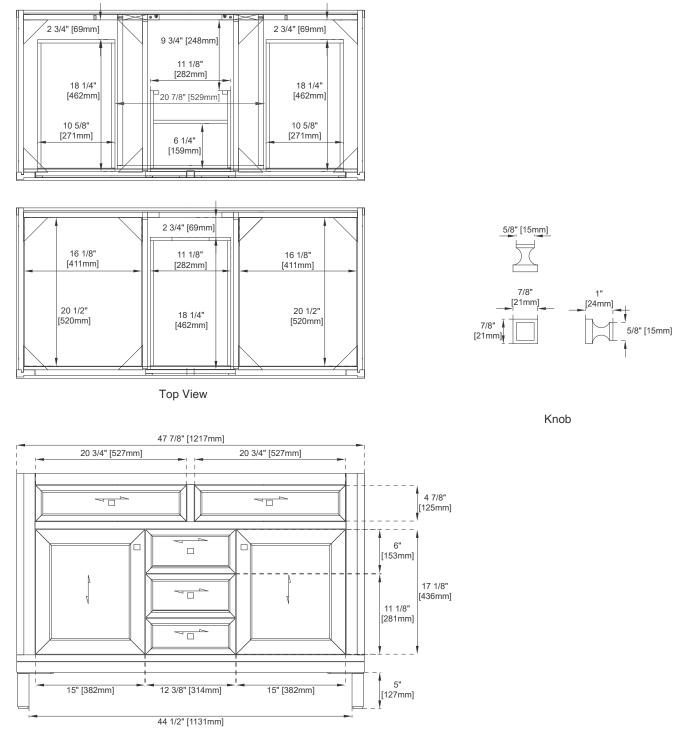

### Dimension

Width: 47-7/8" Depth: 23-1/4" Height: 32-3/8" Rough-In Height: 21"

# JAMES MARTIN

Front View

All dimensions are nominal Diagrams are of cabinet only–James Martin Optional Countertops and sinks are not shown

> Visit website for warranty and installation information www.jamesmartinvanities.com