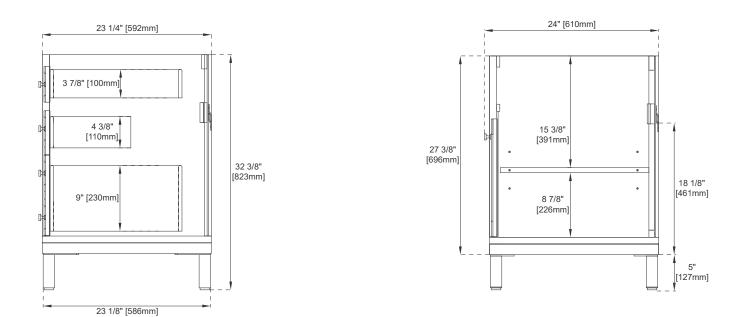

### Dimension

Width: 47-7/8" Depth: 23-1/4" Height: 32-3/8" Rough-In Height: 21"

Side View 1

Side View 2

Back View

All dimensions are nominal Diagrams are of cabinet only–James Martin Optional Countertops and sinks are not shown

Visit website for warranty and installation information <u>www.jamesmartinvanities.com</u>