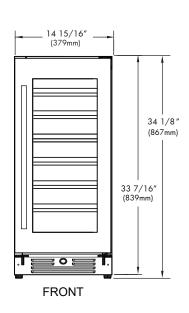

## **SPECIFICATIONS**

**ELECTRICAL** 120V 60HZ 4.35 AMP\*

**DIMENSIONS** H 34 1/8"

W 14 15/16" D 23 1/4"

ROUGH IN H 34 1/4" min

W 15" D 24"

**REFRIGERANT** R600A

XO is exclusively distributed by EASTERN MARKETING CORP. 24 Eisenhower Parkway Roseland, NJ 07068

### **ROUGH IN DIMENSIONS**

ALL XO UNDERCOUNTER UNITS ARRIVE PRE-WIRED WITH LOW PROFILE PLUGS FOR EASY INSTALLATION

NEED MORE SPACE -CUT INTO AN ADJOINING CABINET TO REACH AN OUTLET THERE

WHEN INSTALLING WITH THE HINGE SIDE NEXT TO A WALL -LEAVE 1-3/4" CLEARANCE GAP FOR CABINET HANDLES