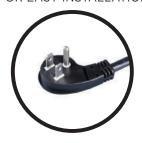

### **FEATURES**

Secure door lock

CAPACITY

Full extension smooth glide racks hold: (34) 750ml bottles at 41° to 64°F

Zero clearance hinges for flush integration\*

Non-reversible door - specify right or left hinge Library quiet 39 dBA operation Elegant tri-color interior illumination Intuitive digital touch controls 6 1/2' Power Cord with low profile 90° flat plug Low E Glass blocks harmful UV light Alarm Functions

### **ROUGH IN DIMENSIONS**

ALL XO UNDERCOUNTER UNITS ARRIVE PRE-WIRED WITH LOW PROFILE PLUGS FOR EASY INSTALLATION

NEED MORE SPACE -CUT INTO AN ADJOINING CABINET TO REACH AN OUTLET THERE

WHEN INSTALLING WITH THE HINGE SIDE NEXT TO A WALL -LEAVE 1-3/4" CLEARANCE GAP FOR CABINET HANDLES