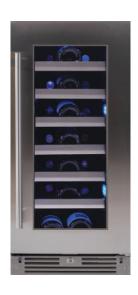

### 15" UNDERCOUNTER WINE COOLER

Keep 34 bottles close at hand and ready to serve at 41° to 64°F.

This elegant, efficient wine storage and serving center is the perfect choice for convenient entertaining. At only 15" wide and designed to install flush with your cabinetry, this quiet and efficient wine cooler will prove to be the ideal choice for entertaining or just relaxing.

### **FEATURES**

Secure door lock

CAPACITY

Full extension smooth glide racks hold: (34) 750ml bottles at 41° to 64°F

Zero clearance hinges for flush integration\*

Non-reversible door - specify right or left hinge Library quiet 39 dBA operation Elegant tri-color interior illumination Intuitive digital touch controls 6 1/2' Power Cord with low profile 90° flat plug Low E Glass blocks harmful UV light Alarm Functions