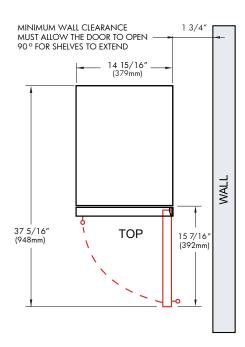

### **ROUGH IN DIMENSIONS**

ALL XO UNDERCOUNTER UNITS ARRIVE PRE-WIRED WITH LOW PROFILE PLUGS FOR EASY INSTALLATION

NEED MORE SPACE -CUT INTO AN ADJOINING CABINET TO REACH AN OUTLET THERE

WHEN INSTALLING WITH THE HINGE SIDE NEXT TO A WALL -LEAVE 1-3/4" CLEARANCE GAP FOR CABINET HANDLES

DOOR MUST BE ABLE TO OPEN A MINIMUM OF 90°.

IF THE DOOR CANNOT OPEN FULLY YOU CANNOT EXTEND THE SHELVES