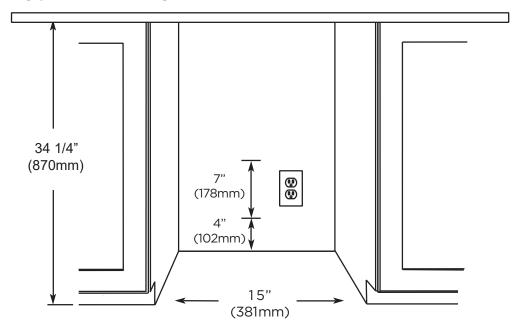

## **SPECIFICATIONS**

**ELECTRICAL** 120V 60HZ 4.35 AMP\*

**DIMENSIONS** H 34 1/8"

W 14 15/16" D 23 1/4"

ROUGH IN H 34 1/4" min

W 15" D 24"

**REFRIGERANT** R600A

XO is exclusively distributed by EASTERN MARKETING CORP. 24 Eisenhower Parkway Roseland, NJ 07068

### **ROUGH IN DIMENSIONS**

ALL XO UNDERCOUNTER UNITS ARRIVE PRE-WIRED WITH LOW PROFILE PLUGS FOR EASY INSTALLATION

NEED MORE SPACE -CUT INTO AN ADJOINING CABINET TO REACH AN OUTLET THERE

WHEN INSTALLING WITH THE HINGE SIDE NEXT TO A WALL -LEAVE 1-3/4" CLEARANCE GAP FOR CABINET HANDLES