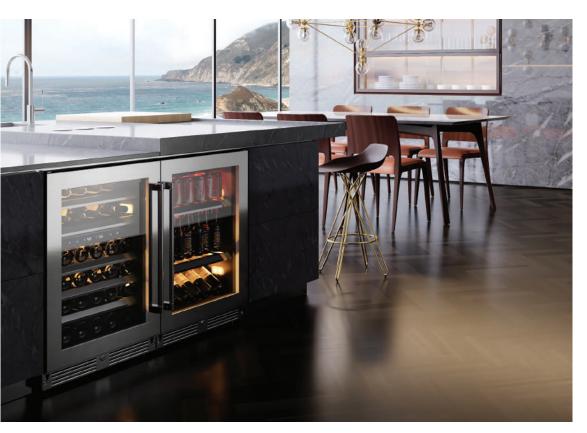

### 15" UNDERCOUNTER WINE COOLER

Keep 34 bottles close at hand and ready to serve at 41° to 64°F.

This elegant, efficient wine storage and serving center is the perfect choice for convenient entertaining. At only 15" wide and designed to install flush with your cabinetry, this quiet and efficient wine cooler will prove to be the ideal choice for entertaining or just relaxing.