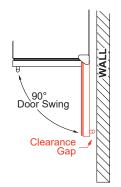

### **ROUGH IN DIMENSIONS**

ALL XO UNDERCOUNTER UNITS ARRIVE PRE-WIRED WITH LOW PROFILE PLUGS FOR EASY INSTALLATION

NEED MORE SPACE -CUT INTO AN ADJOINING CABINET TO REACH AN OUTLET THERE

WHEN INSTALLING WITH THE HINGE SIDE NEXT TO A WALL -LEAVE 1-3/4" CLEARANCE GAP FOR CABINET HANDLES

DOOR MUST BE ABLE TO OPEN A MINIMUM OF 90°.

IF THE DOOR CANNOT OPEN FULLY YOU CANNOT EXTEND THE SHELVES