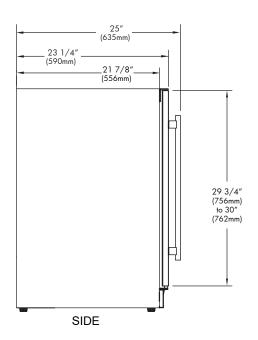

## **SPECIFICATIONS**

**ELECTRICAL** 120V 60HZ 4.35 AMP\*

**DIMENSIONS** H 34 1/8"

W 14 15/16" D 23 1/4"

ROUGH IN H 34 1/4" min

W 15" D 24"

**REFRIGERANT** R600A

XO is exclusively distributed by EASTERN MARKETING CORP. 24 Eisenhower Parkway Roseland, NJ 07068

### **ROUGH IN DIMENSIONS**

ALL XO UNDERCOUNTER UNITS ARRIVE PRE-WIRED WITH LOW PROFILE PLUGS FOR EASY INSTALLATION

NEED MORE SPACE -CUT INTO AN ADJOINING CABINET TO REACH AN OUTLET THERE

WHEN INSTALLING WITH THE HINGE SIDE NEXT TO A WALL -LEAVE 1-3/4" CLEARANCE GAP FOR CABINET HANDLES

DOOR MUST BE ABLE TO OPEN A MINIMUM OF 90°.

IF THE DOOR CANNOT OPEN FULLY YOU CANNOT EXTEND THE SHELVES