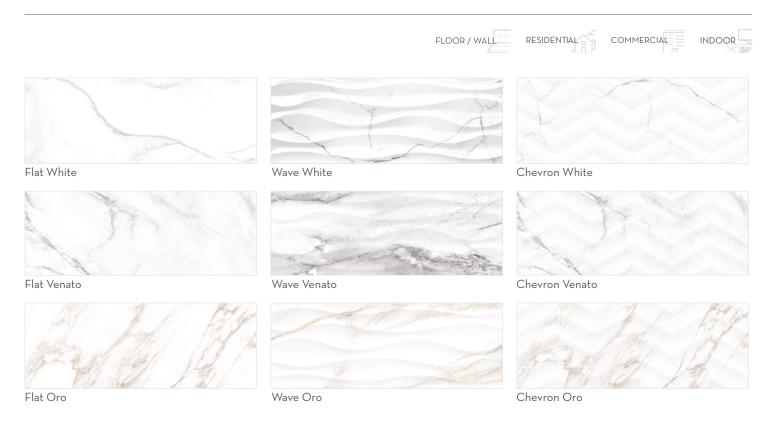

Sculpture<sup>™</sup> is inspired by the artistic beauty of white Italian marble. Sculpture<sup>™</sup> is available in a flat matte finish, perfect for floors, along with a gloss finish to coordinate for walls.

## SCULPTURE™ Glazed Ceramic & Porcelain

es 🚺 ø ø The Architectural Drawing Cour The Storyboard Design Course Ø 4

Flat, Wave, and Chevron Colors Available in Size 13"x36" Gloss Finish | Suitable for Wall Applications Only All Flat Colors Available in 12"x24" Matte Finish | Suitable for Floor, Wall, and Outdoor Appliations