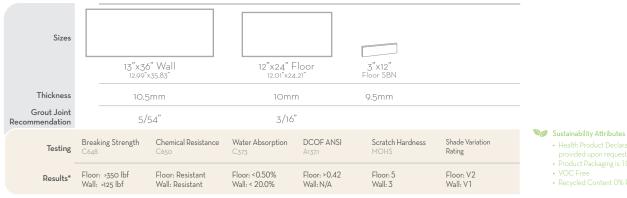

## SCULPTURE™ Glazed Ceramic & Porcelain

es 🚺 ø ø The Architectural Drawing Cour The Storyboard Design Course Ø 4

Flat, Wave, and Chevron Colors Available in Size 13"x36" Gloss Finish | Suitable for Wall Applications Only All Flat Colors Available in 12"x24" Matte Finish | Suitable for Floor, Wall, and Outdoor Appliations

\*For more information visit www.emser.com. Always consult a professional for proper usage and installation.