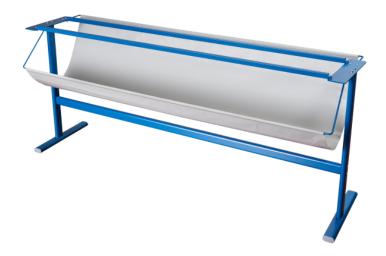

## **Premium Rotary Trimmer Stand**

We recommend the Dahle 799 stand for the best trimming results from the 472 Premium Rotary Trimmer. The stand's strong metal construction, a wide leg stance, and optimal height add stability and extra safety for the best possible cutting experience.

## A Closer Look

We recommend the Dahle 799 stand for the best trimming results from the 472 Premium Rotary Trimmer. The stand's strong metal construction, a wide leg stance, and optimal height add stability and extra safety for the best possible cutting experience.