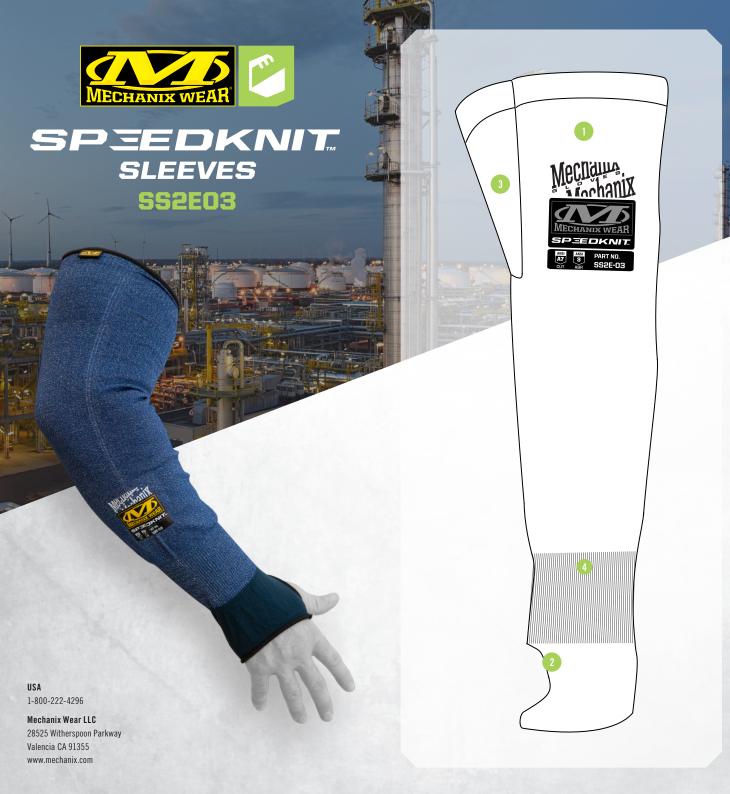

# **CUT-RESISTANT ARM PROTECTION**

Our SpeedKnit™ Sleeves keep your arms protected against lacerations and skin abrasions with a high-gauge blend of HPPE and tungsten steel with ANSI A7 cut resistance. Each 18 inch sleeve features thumbholes for a secure fit and easy integration with work gloves. One size fits all.

## **FEATURES**

18 inch sleeves constructed with a highgauge blend of HPPE and tungsten steel with ANSI A7 cut resistance.

MACHINE WASHABLE

- Designated thumb holes provide a secure fit.
- 3 Comfortable bicep extension allows circulation.
- 4 Stretch-elastic wrist band improves mobility and overall comfort.