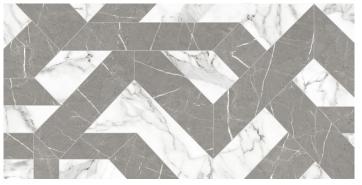

## PARKVIEW™ OUTLINE -

Glazed Porcelain

Enhance<sup>™</sup>

Outline Blue

Outline Brown

Outline Cold

Sizes 24"x47" 23.46"x47.05" Thickness 7mm Faces 4 Polished Finish Rectified Edge **Grout Joint** 1/8" Recommendation Scratch Hardness Abrasion Resistance Breaking Strength Chemical Resistance Water Absorption DCOF ANSI Shade Variation Testing Rating Results\* >350 lbf V2 Resistant <0.50% <0.42