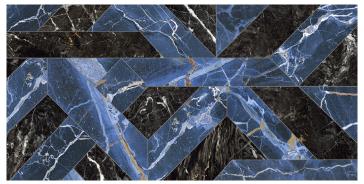

## PARKVIEW™ OUTLINE -

Glazed Porcelain

Enhance<sup>™</sup>

Outline Blue

Outline Brown

Outline Cold

Sizes 24"x47" 23.46"x47.05" Thickness 7mm Faces 4 Polished Finish Rectified Edge **Grout Joint** 1/8" Recommendation Scratch Hardness Abrasion Resistance Breaking Strength Chemical Resistance Water Absorption DCOF ANSI Shade Variation Testing Rating Results\* >350 lbf V2 Resistant <0.50% <0.42