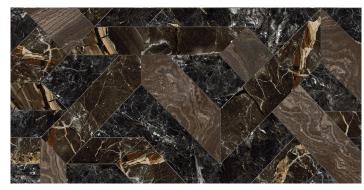

## PARKVIEW™ OUTLINE -

Glazed Porcelain

Enhance<sup>™</sup>

Outline Blue

Outline Brown

Outline Cold

Sizes 24"x47" 23.46"x47.05" Thickness 7mm Faces 4 Polished Finish Rectified Edge **Grout Joint** 1/8" Recommendation Scratch Hardness Abrasion Resistance Breaking Strength Chemical Resistance Water Absorption DCOF ANSI Shade Variation Testing Rating Results\* >350 lbf V2 Resistant <0.50% <0.42