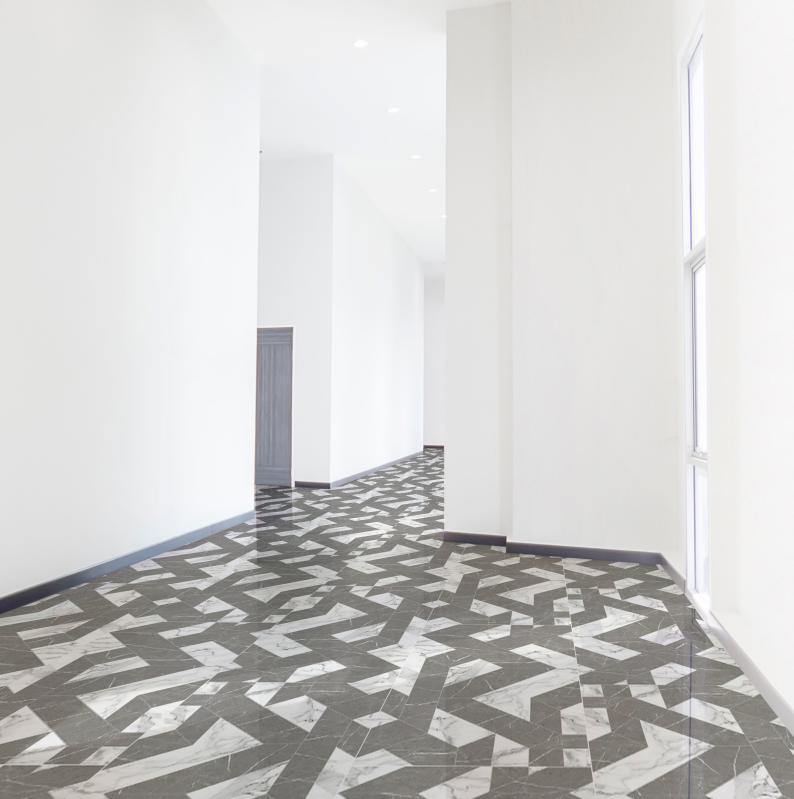

## **Enhance**<sup>™</sup> **Collection**

Inspired by the world's finest marbles, Parkview offers traditional marble looks with classic whites and the deepest blacks as well as unconventional marbles with its deep, rich cobalt blue. Parkview Outline provides as unique blend of these colors makes a stunning statement.

## PARKVIEW™ OUTLINE -

Glazed Porcelain

Enhance<sup>™</sup>

Outline Blue

Outline Brown

Outline Cold

Sizes 24"x47" 23.46"x47.05" Thickness 7mm Faces 4 Polished Finish Rectified Edge **Grout Joint** 1/8" Recommendation Scratch Hardness Abrasion Resistance Breaking Strength Chemical Resistance Water Absorption DCOF ANSI Shade Variation Testing Rating Results\* >350 lbf V2 Resistant <0.50% <0.42