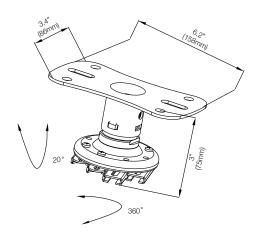

Available in classic black and white finishes.

- Fits most projectors and supports up to 22 lb (10 kg)
- Measures 3" (7.5 cm) from the ceiling to the top of the projector and can extend 9" to 12" (23 to 30 cm) using supplied extension tubes
- · Ball swivel allows for 360° rotation
- Solid steel construction with durable powder coated finish
- Spring lock allows easy attachment and removal of projector
- Tilt adjustment of ±20° for ease of leveling and for use on sloped ceilings
- Installation manual and hardware to attach your projector to the mount is included

## **20 DEGREES OF TILT**

Once mounted, the projector adapter will allow 20° of tilt so you can aim your projector at your screen. The tension of the ball adapter can be adjusted if necessary. The P101 also swivels 360°.