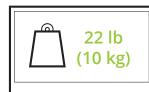

Available in classic black and white finishes.

- Fits most projectors and supports up to 22 lb (10 kg)
- Measures 3" (7.5 cm) from the ceiling to the top of the projector and can extend 9" to 12" (23 to 30 cm) using supplied extension tubes
- · Ball swivel allows for 360° rotation
- Solid steel construction with durable powder coated finish
- Spring lock allows easy attachment and removal of projector
- Tilt adjustment of ±20° for ease of leveling and for use on sloped ceilings
- Installation manual and hardware to attach your projector to the mount is included

- Hardware for attaching the ceiling mount plate is not included due to the many mounting and ceiling variables
- Five year warranty
- · Shipping box weight: 4.4 lb (2 kg)
- Shipping box dimensions: 11" x 7" x 3.5"
  (28 x 17.8 x 8.8 cm)
- Product weight: 4 lb (1.8 kg)
- UPC: 800152712260 P101 (Black)
- UPC: 800152712277 P101W (White)