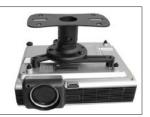

## Easily mount your projector to your ceiling.

This universal projector mount is most commonly used in boardrooms and offices, but is also ideal for home theater applications.

It features a 360° ball swivel, tilt capability, and can be extended between 9" and 12" from the ceiling. Included is a full set of extension arm lengths and projector mounting hardware to ensure that your installation has all the tools it needs from the get-go. We don't provide the hardware to mount to your ceiling – there are just too many variables involved.

Available in classic black and white finishes.

- Fits most projectors and supports up to 22 lb (10 kg)
- Measures 3" (7.5 cm) from the ceiling to the top of the projector and can extend 9" to 12" (23 to 30 cm) using supplied extension tubes
- · Ball swivel allows for 360° rotation
- Solid steel construction with durable powder coated finish
- Spring lock allows easy attachment and removal of projector
- Tilt adjustment of ±20° for ease of leveling and for use on sloped ceilings
- Installation manual and hardware to attach your projector to the mount is included

## **FITS MOST PROJECTORS**

The P101 is shipped with four mounting arms attached to the tilt head, and four longer mounting arms are included in the box. You should be able to reach the mounting holes on virtually all projectors and easily locate the center of gravity.