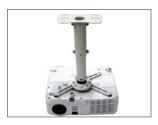

## Easily mount your projector to your ceiling.

This universal projector mount is most commonly used in boardrooms and offices, but is also ideal for home theater applications.

It features a 360° ball swivel, tilt capability, and can be extended between 9" and 12" from the ceiling. Included is a full set of extension arm lengths and projector mounting hardware to ensure that your installation has all the tools it needs from the get-go. We don't provide the hardware to mount to your ceiling – there are just too many variables involved.

## **FITS MOST PROJECTORS**

The P101 is shipped with four mounting arms attached to the tilt head, and four longer mounting arms are included in the box. You should be able to reach the mounting holes on virtually all projectors and easily locate the center of gravity.