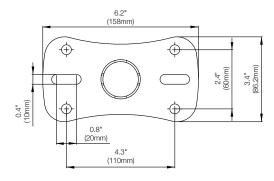

Available in classic black and white finishes.

- Fits most projectors and supports up to 22 lb (10 kg)
- Measures 3" (7.5 cm) from the ceiling to the top of the projector and can extend 9" to 12" (23 to 30 cm) using supplied extension tubes
- · Ball swivel allows for 360° rotation
- Solid steel construction with durable powder coated finish
- Spring lock allows easy attachment and removal of projector
- Tilt adjustment of ±20° for ease of leveling and for use on sloped ceilings
- Installation manual and hardware to attach your projector to the mount is included

## **FITS MOST PROJECTORS**

The P101 is shipped with four mounting arms attached to the tilt head, and four longer mounting arms are included in the box. You should be able to reach the mounting holes on virtually all projectors and easily locate the center of gravity.