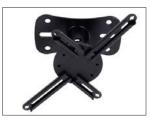

## **20 DEGREES OF TILT**

Once mounted, the projector adapter will allow 20° of tilt so you can aim your projector at your screen. The tension of the ball adapter can be adjusted if necessary. The P101 also swivels 360°.

## **FITS MOST PROJECTORS**

The P101 is shipped with four mounting arms attached to the tilt head, and four longer mounting arms are included in the box. You should be able to reach the mounting holes on virtually all projectors and easily locate the center of gravity.