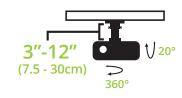

Available in classic black and white finishes.

- Fits most projectors and supports up to 22 lb (10 kg)
- Measures 3" (7.5 cm) from the ceiling to the top of the projector and can extend 9" to 12" (23 to 30 cm) using supplied extension tubes
- · Ball swivel allows for 360° rotation
- Solid steel construction with durable powder coated finish
- Spring lock allows easy attachment and removal of projector
- Tilt adjustment of ±20° for ease of leveling and for use on sloped ceilings
- Installation manual and hardware to attach your projector to the mount is included

### 9" TO 12" EXTENSION

Without the extension tubes, the P101 sits 3" from your ceiling. With the extension tubes, you can extend the length 9" to 12".

## **20 DEGREES OF TILT**

Once mounted, the projector adapter will allow 20° of tilt so you can aim your projector at your screen. The tension of the ball adapter can be adjusted if necessary. The P101 also swivels 360°.