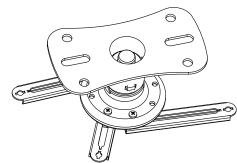

#### SIMPLE INSTALLATION

The ceiling plate is mounted first to your ceiling (hardware is not provided due to the number of different possibilities). The optional extension tubes may be added, and the projector adapter easily clicks into place.