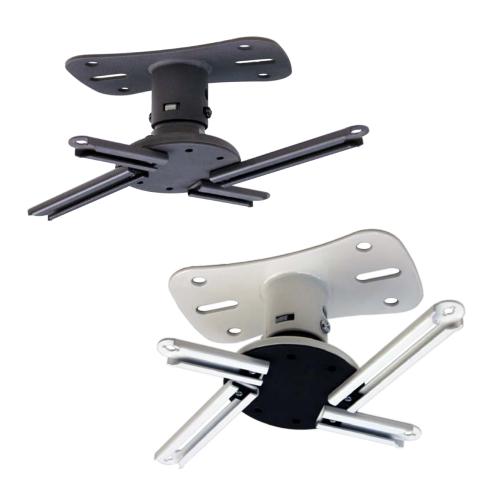

## Easily mount your projector to your ceiling.

This universal projector mount is most commonly used in boardrooms and offices, but is also ideal for home theater applications.

It features a 360° ball swivel, tilt capability, and can be extended between 9" and 12" from the ceiling. Included is a full set of extension arm lengths and projector mounting hardware to ensure that your installation has all the tools it needs from the get-go. We don't provide the hardware to mount to your ceiling – there are just too many variables involved.

Available in classic black and white finishes.

- Fits most projectors and supports up to 22 lb (10 kg)
- Measures 3" (7.5 cm) from the ceiling to the top of the projector and can extend 9" to 12" (23 to 30 cm) using supplied extension tubes
- · Ball swivel allows for 360° rotation
- Solid steel construction with durable powder coated finish
- Spring lock allows easy attachment and removal of projector
- Tilt adjustment of ±20° for ease of leveling and for use on sloped ceilings
- Installation manual and hardware to attach your projector to the mount is included

#### **POWDER-COATED FINISH**

The P101 is powder-coated with a black textured finish, and the P101W is powder coated in a beautiful white. Choose the mount that best suits your décor.