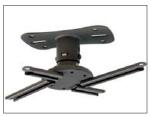

## Easily mount your projector to your ceiling.

This universal projector mount is most commonly used in boardrooms and offices, but is also ideal for home theater applications.

It features a 360° ball swivel, tilt capability, and can be extended between 9" and 12" from the ceiling. Included is a full set of extension arm lengths and projector mounting hardware to ensure that your installation has all the tools it needs from the get-go. We don't provide the hardware to mount to your ceiling – there are just too many variables involved.

Available in classic black and white finishes.

- Fits most projectors and supports up to 22 lb (10 kg)
- Measures 3" (7.5 cm) from the ceiling to the top of the projector and can extend 9" to 12" (23 to 30 cm) using supplied extension tubes
- · Ball swivel allows for 360° rotation
- Solid steel construction with durable powder coated finish
- Spring lock allows easy attachment and removal of projector
- Tilt adjustment of ±20° for ease of leveling and for use on sloped ceilings
- Installation manual and hardware to attach your projector to the mount is included