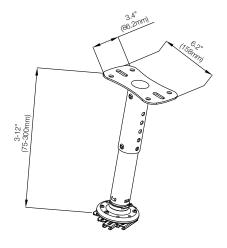

Available in classic black and white finishes.

- Fits most projectors and supports up to 22 lb (10 kg)
- Measures 3" (7.5 cm) from the ceiling to the top of the projector and can extend 9" to 12" (23 to 30 cm) using supplied extension tubes
- · Ball swivel allows for 360° rotation
- Solid steel construction with durable powder coated finish
- Spring lock allows easy attachment and removal of projector
- Tilt adjustment of ±20° for ease of leveling and for use on sloped ceilings
- Installation manual and hardware to attach your projector to the mount is included

### 9" TO 12" EXTENSION

Without the extension tubes, the P101 sits 3" from your ceiling. With the extension tubes, you can extend the length 9" to 12".