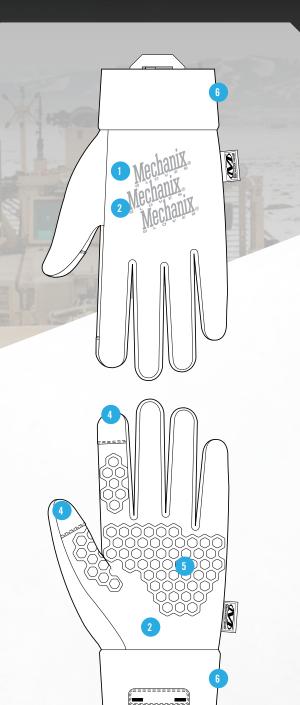

## **FEATURES**

- Water resistant stretch SoftShell construction prevents the cold air from sneaking in.
- Micro fleece lining adds warmth and provides exceptional comfort.
- 3 Sleek, low profile design allows the glove to be used as a liner or on its own
- Touchscreen capable thumb and index finger patches.
- 5 Padlock™ no-slip silicone grip palm pattern.
- 6 Rollover cuff design creates a secure fit while keeping out the elements.
- Nylon carrier loop for quick storage.