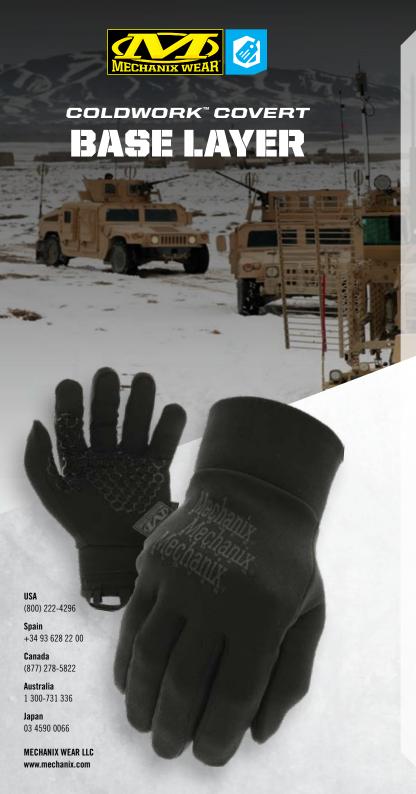

## **COLD WEATHER HAND PROTECTION**

Light-weight and versatile, the ColdWork™ Base Layer is loaded with features to combat the cold and provide extreme dexterity. A thin microfleece lined stretch SoftShell wraps the hand providing warmth and flexibility. Sleek enough to be used as a base layer in combination with another glove, it also has a water repellent treatment to stand on its own against the elements. A rollover cuff design creates a secure fit while keeping out the elements. The palm combines touchscreen capable thumb and index finger patches with a Padlock™ silicone grip pattern to provide improved grip strength and ultimate functionality in cold environments.