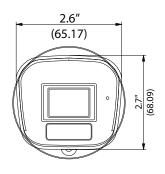

|
| OSD                      | Yes                                                             |
| Language                 | Eng/Chin1/Chin2/Pycc/espa/Fran/POL/ITAL/PORT/Japan/Korean/E^^HN |
| Day/Night                | Ext /AUTO /Color/MONO                                           |
| Power Input              | DC12V± 1V                                                       |
| Power Dissipation        | 300mA                                                           |
| Transmission distance    | 75-5 300M                                                       |
| Operation<br>Temperature | Temperature -45 $\sim$ +55 $$ ,Humidity less than 85%RH         |
| Dimension                | 32*32/38*38*1.6(H)                                              |

## **Dimensions**









## Warranty

All Illumivue products come with a 3-year limited liability warranty. This warranty includes parts and labor repairs on all components found to be defective in material or workmanship under normal conditions of use. This warranty shall not apply to products which have been abused, modified, or disassembled. Warranty items only by authorized resellers. Warranty not eligible for products purchased through non-authorized online sellers.

A product that fails under conditions other than those covered will be repaired at the current price of parts and labor in effect at the time of repair. Such repairs are warranted for 90 days from the date of reshipment to the buyer. If the unit is delivered by mail, customers agree to insure the unit or assume the risk of loss or damage