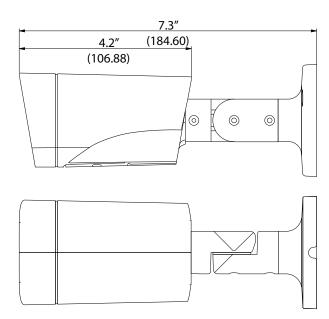

|
| OSD                      | Yes                                                             |
| Language                 | Eng/Chin1/Chin2/Pycc/espa/Fran/POL/ITAL/PORT/Japan/Korean/E^^HN |
| Day/Night                | Ext /AUTO /Color/MONO                                           |
| Power Input              | DC12V± 1V                                                       |
| Power Dissipation        | 300mA                                                           |
| Transmission distance    | 75-5 300M                                                       |
| Operation<br>Temperature | Temperature -45 $\sim$ +55 $$ ,Humidity less than 85%RH         |
| Dimension                | 32*32/38*38*1.6(H)                                              |

## **Dimensions**









## Warranty

All Illumivue products come with a 3-year limited liability warranty. This warranty includes parts and labor repairs on all components found to be defective in material or workmanship under normal conditions of use. This warranty shall not apply to products which have been abused, modified, or disassembled. Warranty items only by authorized resellers. Warranty not eligible for products purchased through non-authorized online sellers.

A product that fails under conditions other than those covered will be repaired at the current price of parts and labor in effect at the time of repair. Such repairs are warranted for 90 days from the date of reshipment to the buyer. If the unit is delivered by mail, customers agree to insure the unit or assume the risk of loss or damage in