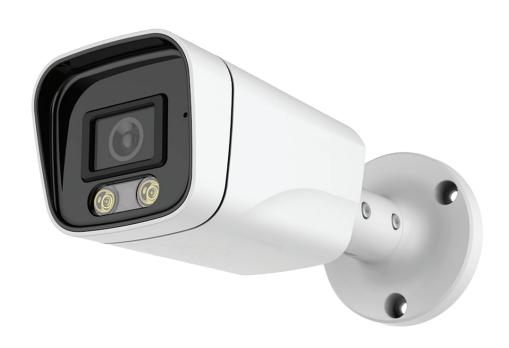

## 2MP TVI Bullet IR Light Camera

TVI2B-NC

## **Specifications**

| Camera                   | TVI2B-NC                                                        |
|--------------------------|-----------------------------------------------------------------|
| Lens                     | 2.8mm                                                           |
| Power System             | NTSC                                                            |
| Active Pixel             | 1920*1080                                                       |
| SYNC.                    | Internal                                                        |
| Resolution               | 1080P                                                           |
| IR led                   | 2pcs Array IR LED                                               |
| VIDEO.OUT                | A/C/T/CVBS                                                      |
| Minimum<br>Illumination  | 0.005Lux(F1.2)                                                  |
| S/N Ratio                | 48dB(min)(AGC closed)                                           |
| DWDR                     | CLOSE/OPEN                                                      |
| 3DNR                     | AUTO/MANUAL(0-10)                                               |
| AWB                      | GRAY WORLD/PRO/MWB                                              |
| EXPOSURE MODE            | GLOBAL/BLC                                                      |
| OSD                      | Yes                                                             |
| Language                 | Eng/Chin1/Chin2/Pycc/espa/Fran/POL/ITAL/PORT/Japan/Korean/E^^HN |
| Day/Night                | Ext /AUTO /Color/MONO                                           |
| Power Input              | DC12V± 1V                                                       |
| Power Dissipation        | 300mA                                                           |
| Transmission distance    | 75-5 300M                                                       |
| Operation<br>Temperature | Temperature -45 $\sim$ +55 $$ ,Humidity less than 85%RH         |
| Dimension                | 32*32/38*38*1.6(H)                                              |