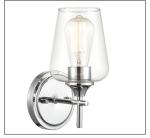

#### 9701 - ONE LIGHT VANITY

Soft curves and sleek, minimalist design are enhanced by goblet style clear glass globes in the Ashford Collection. Available in satin nickel, matte black, and rubbed bronze finishes, each fixture embodies an understated glamour and modern refinement.

9701 CH

9701 MB

9701 SN

## Finish & Material

Finishes CH - Chrome

MB - Matte Black MG - Modern Gold SN - Satin Nickel

Material Metal

# **Item Number**

SKU's 9701 CH

9701 MB 9701 MG 9701 SN