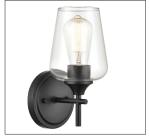

#### 9701 - ONE LIGHT VANITY

Soft curves and sleek, minimalist design are enhanced by goblet style clear glass globes in the Ashford Collection. Available in satin nickel, matte black, and rubbed bronze finishes, each fixture embodies an understated glamour and modern refinement.

9701 CH

9701 MB

9701 SN

## Finish & Material

Finishes CH - Chrome

MB - Matte Black MG - Modern Gold SN - Satin Nickel

Material Metal

# **Item Number**

SKU's 9701 CH

9701 MB 9701 MG 9701 SN