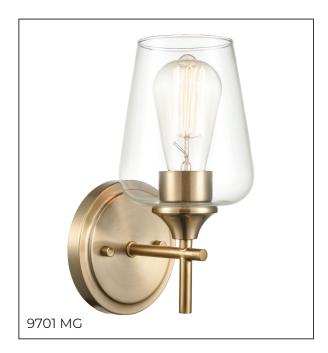

#### 9701 - ONE LIGHT VANITY

Soft curves and sleek, minimalist design are enhanced by goblet style clear glass globes in the Ashford Collection. Available in satin nickel, matte black, and rubbed bronze finishes, each fixture embodies an understated glamour and modern refinement.

9701 CH

9701 MB

9701 SN

## Finish & Material

Finishes CH - Chrome

MB - Matte Black MG - Modern Gold SN - Satin Nickel

Material Metal

# **Item Number**

SKU's 9701 CH

9701 MB 9701 MG 9701 SN