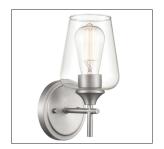

#### 9701 - ONE LIGHT VANITY

Soft curves and sleek, minimalist design are enhanced by goblet style clear glass globes in the Ashford Collection. Available in satin nickel, matte black, and rubbed bronze finishes, each fixture embodies an understated glamour and modern refinement.

9701 CH

9701 MB

9701 SN

## Finish & Material

Finishes CH - Chrome

MB - Matte Black MG - Modern Gold SN - Satin Nickel

Material Metal

# **Item Number**

SKU's 9701 CH

9701 MB 9701 MG 9701 SN