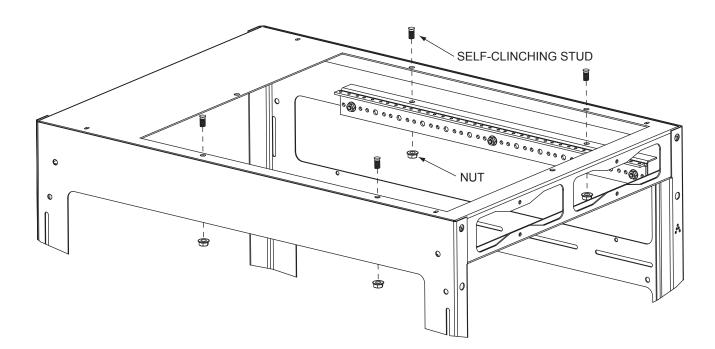

### **ASSEMBLY**

- 1) Remove the self clinching stud and nut from the mounting angle. (Two per rail, four total)
- 2) Attach the mounting angle to the underside of the top opening with the self clinching stud and nut as shown. (Two per rail, four total)