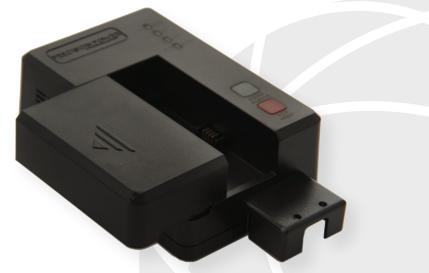

#### PP30ML

Protect the user against power surges, brownouts or complete loss of power for up to 4 hours with the world's smallest Telecom UPS. Plug in directly to the power outlet without any wall mount bracket installation.

## Micro-Mini UPS, 12V 30W, Wall Outlet

3.2"

5.4"

### FEATURES

12V, 30W

12KVA SURGE PROTECTION

REPLACEABLE INSERTABLE BATTERY PACK

WALL OUTLET PLUGGABLE - MAKES THE INSTALLATION A SNAP

FULL SUITE OF TELEMETRY AND LOCAL ALARMING

INTEGRATED "BMS" (BATTERY MANAGEMENT SOFTWARE)