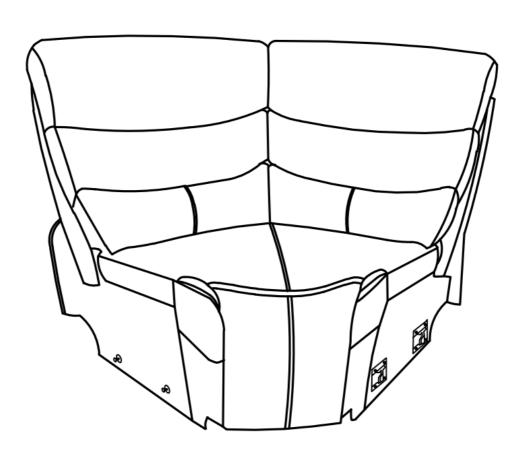

#### Parts List

| NO. | DESCRIPTION                      | SKETCH | Q'TY |
|-----|----------------------------------|--------|------|
| A   | Seat                             |        | 1 PC |
| В   | Left Side Facing (LSF) Backrest  |        | 1 PC |
| С   | Right Side Facing (RSF) Backrest |        | 1 PC |