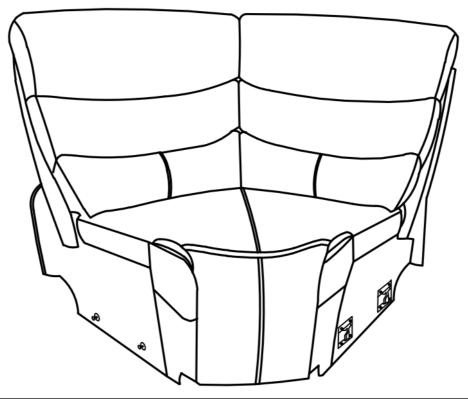

- 1. Connect the rail pins style connector A to B
- 2. Connect the single pin style connector A to B

Sectional completed

All images shown are for illustration purpose only. Actual product may vary due to product enhancement.