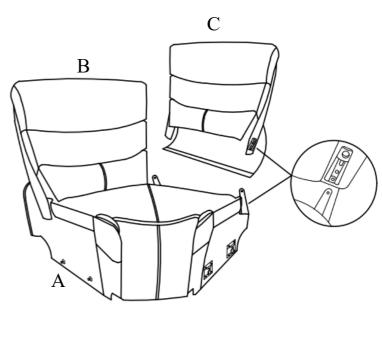

### KAMARI COLLECTION

**ITEM#**: U092-WG

**DESCRIPTION**: WEDGE

Connect the sectional pieces by connecting the metal connectors between each sectional piece. Please note there are 2 types of interlocking hardware:

- 1. Connect the rail pins style connector A to B
- 2. Connect the single pin style connector A to B

Sectional completed

All images shown are for illustration purpose only. Actual product may vary due to product enhancement.