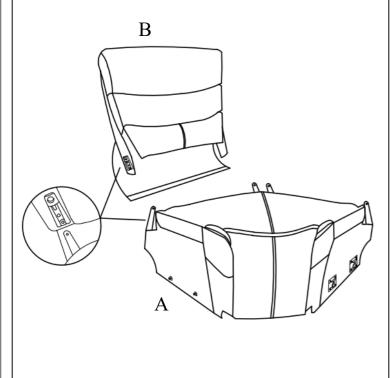

# KAMARI COLLECTION

**ITEM#**: U092-WG

**DESCRIPTION**: WEDGE

Step 1: Attach the LSF backrest (B) to the seat (A).

Step 2: Attach the RSF backrest (C) to the seat (A).

Step 3: Assembly Completed

All images shown are for illustration purpose only. Actual product may vary due to product enhancement.