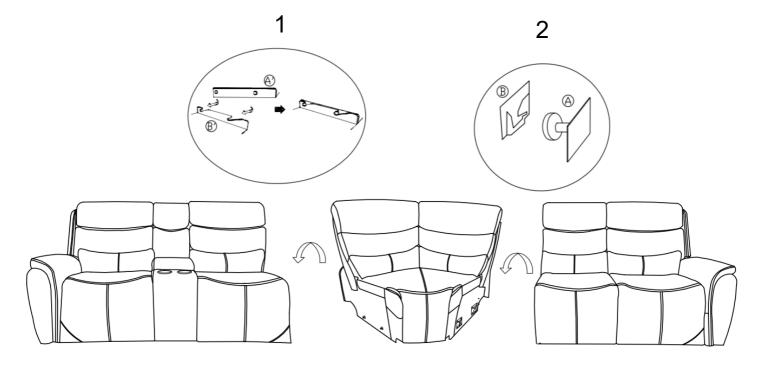

# **ASSEMBLY INSTRUCTIONS**

### KAMARI COLLECTION

**ITEM#**: U092-WG

**DESCRIPTION**: WEDGE

Connect the sectional pieces by connecting the metal connectors between each sectional piece. Please note there are 2 types of interlocking hardware:

- 1. Connect the rail pins style connector A to B
- 2. Connect the single pin style connector A to B

Sectional completed

All images shown are for illustration purpose only. Actual product may vary due to product enhancement.