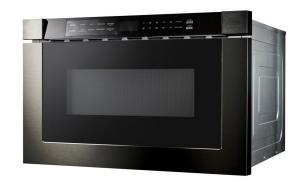

# THE NEXT LEVEL IN LUXURY APPLIANCES

XOMWD24BS

- 1000 watts | 11 Power Levels
- Touch Control with Back-Lit White Display
- 1.2 Cu.Ft. Capacity
- Modern Handleless Design

The XO Microwave Drawer brings a whole new dimension of convenience to your kitchen. Easily installed in cabinets, islands or pantries, your XO microwave drawer is more accessible without consuming any counter space. Because it opens like a drawer with the push of a button, it is simple to operate right or left handed. Dishes lift up and out rather than from the side reducing the possibility of spilling.

#### **FEATURES**

**AVAILABLE** 

Black Glass

Silver Mirror

- 24 In. Built-in Microwave Drawer
- Quiet 45dBA Operation
- Fits anything from a 20-oz cup of coffee to a 13-in x 9-in baking pan
- 1000 watts with 11 power levels
- Touch Control with Back-Lit White Display
- Opens and closes with the touch of a button
- Warm mode keeps food warm up to 30 minutes
- Convenient automatic sensor programs
- Panel lock prevents unwanted drawer operation
- 48-In. 3-prong power cord included