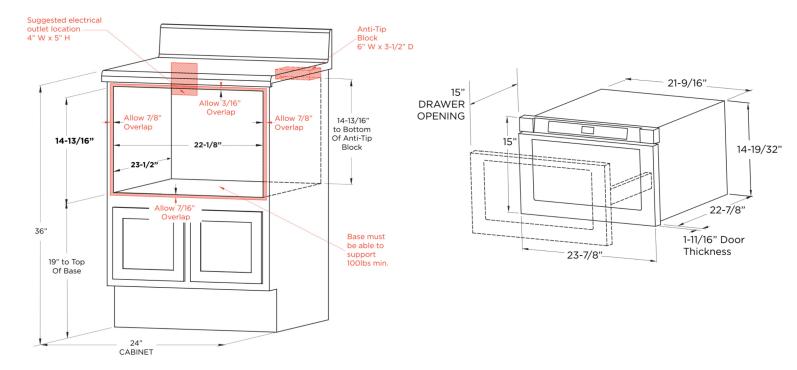

### Standard Installation Dimensions and Clearances

## **SPECIFICATIONS**

**ELECTRICAL** 120V 60HZ 15A

**RATED INPUT** 1500W

**RATED OUTPUT** 1000W

**OVEN CAPACITY** 1.2 cu ft

## **INTERNAL DIMENSIONS**

16" W x 7" H x 16" D

#### **EXTERNAL DIMENSIONS**

23-7/8" W x 14-19/32" H x 24-9/16" D

**NET WEIGHT** APPROX 71 lbs