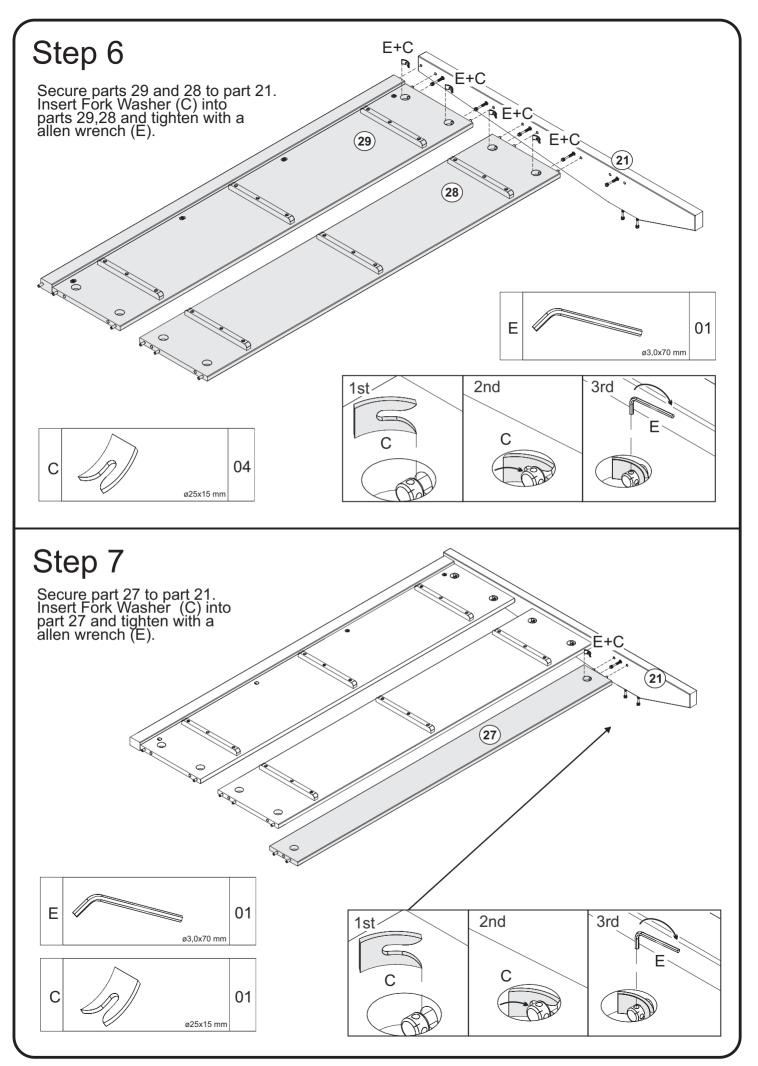

## Hardware List

| А                                                                                                                                                                                                              |                                          | ø8*40mm   | Wooden dowel             | 25 pcs |
|----------------------------------------------------------------------------------------------------------------------------------------------------------------------------------------------------------------|------------------------------------------|-----------|--------------------------|--------|
| В                                                                                                                                                                                                              | \$)))))))))))))))))))))))))))))))))))))  | ø4,0*16mm | Screw                    | 16 pcs |
| С                                                                                                                                                                                                              |                                          | ø25x15 mm | Fork Washer              | 22 pcs |
| D                                                                                                                                                                                                              | (+))))))))))))))))))                     | ø4,0*30mm | Screw                    | 38 pcs |
| Е                                                                                                                                                                                                              |                                          | ø2,0 mm   | Allen Wrench             | 01 pc  |
| F                                                                                                                                                                                                              |                                          | ø5,0*24mm | Cam Bolt                 | 04 pcs |
| G                                                                                                                                                                                                              |                                          | ø15*12mm  | Cam Lock                 | 04 pcs |
| н                                                                                                                                                                                                              |                                          | ø7,0*50mm | Screw                    | 06 pcs |
| I                                                                                                                                                                                                              |                                          | ø4,0 mm   | Hex key                  | 01 pc  |
| J                                                                                                                                                                                                              | () () () () () () () () () () () () () ( |           | Perforated<br>Head Screw | 22 pcs |
| К                                                                                                                                                                                                              |                                          |           | Metal Support            | 02 pcs |
| Hammer recommended<br>for assembly (not included)<br>For assembly (not included)<br>The hardware quantities listed above are required for proper assembly.<br>Some extra hardware may also have been included. |                                          |           |                          |        |