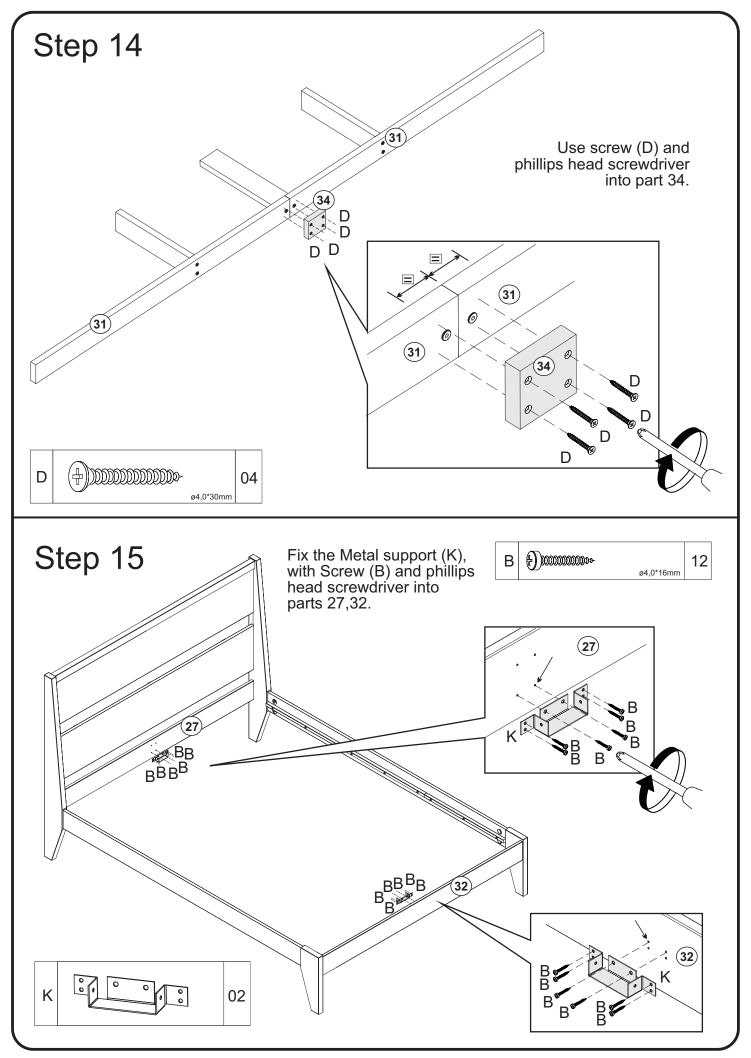

## Hardware List

| А                                                                                                                                                                                                              |                                          | ø8*40mm   | Wooden dowel             | 25 pcs |
|----------------------------------------------------------------------------------------------------------------------------------------------------------------------------------------------------------------|------------------------------------------|-----------|--------------------------|--------|
| В                                                                                                                                                                                                              | \$)))))))))))))))))))))))))))))))))))))  | ø4,0*16mm | Screw                    | 16 pcs |
| С                                                                                                                                                                                                              |                                          | ø25x15 mm | Fork Washer              | 22 pcs |
| D                                                                                                                                                                                                              | (+))))))))))))))))))                     | ø4,0*30mm | Screw                    | 38 pcs |
| Е                                                                                                                                                                                                              |                                          | ø2,0 mm   | Allen Wrench             | 01 pc  |
| F                                                                                                                                                                                                              |                                          | ø5,0*24mm | Cam Bolt                 | 04 pcs |
| G                                                                                                                                                                                                              |                                          | ø15*12mm  | Cam Lock                 | 04 pcs |
| н                                                                                                                                                                                                              |                                          | ø7,0*50mm | Screw                    | 06 pcs |
| I                                                                                                                                                                                                              |                                          | ø4,0 mm   | Hex key                  | 01 pc  |
| J                                                                                                                                                                                                              | () () () () () () () () () () () () () ( |           | Perforated<br>Head Screw | 22 pcs |
| К                                                                                                                                                                                                              |                                          |           | Metal Support            | 02 pcs |
| Hammer recommended<br>for assembly (not included)<br>For assembly (not included)<br>The hardware quantities listed above are required for proper assembly.<br>Some extra hardware may also have been included. |                                          |           |                          |        |