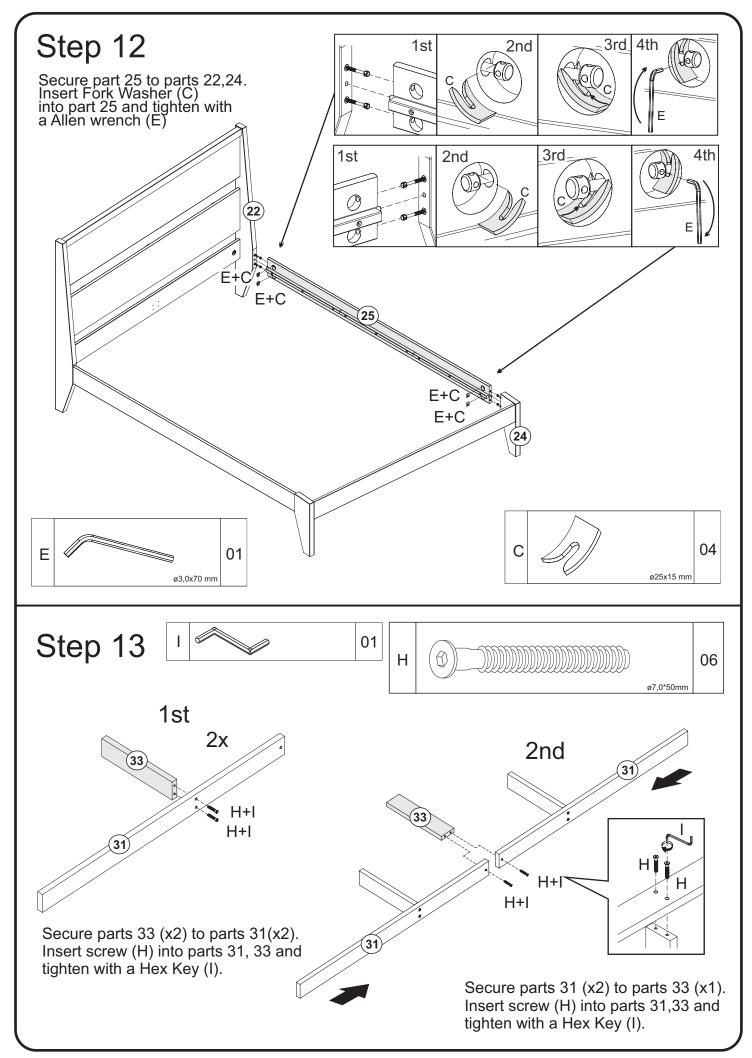

V I. Power tools should not be used to assemble this product.

03 pcs

01 pcs

32

33

34

Center Foot

Bed frame support

Board rail

01 pcs