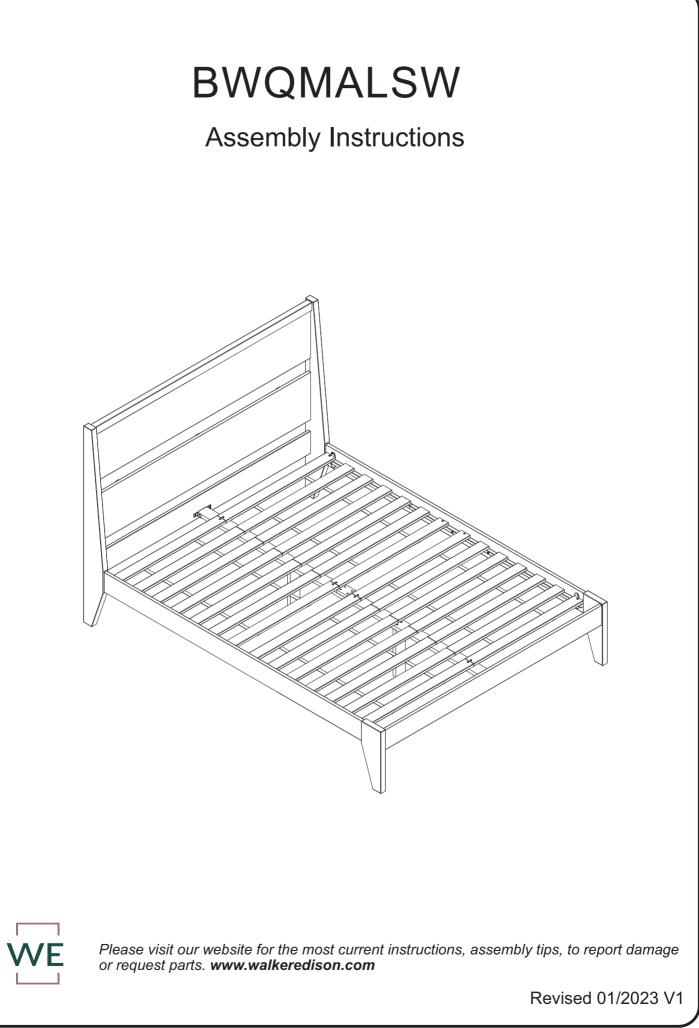

## **General Assembly Guidelines**

- I. Ensure that all parts and hardware are available before beginning assembly.
- II. Follow each step carefully to ensure the proper assembly of this product.
- III. Two people are recommended for ease in the assembly of this product.
- IV. The three main types of hardware used to assemble this product are wood dowels, screws and bolts.
- V. A phillips head screwdriver, hammer and tape mesure is required for the assembly of this product.