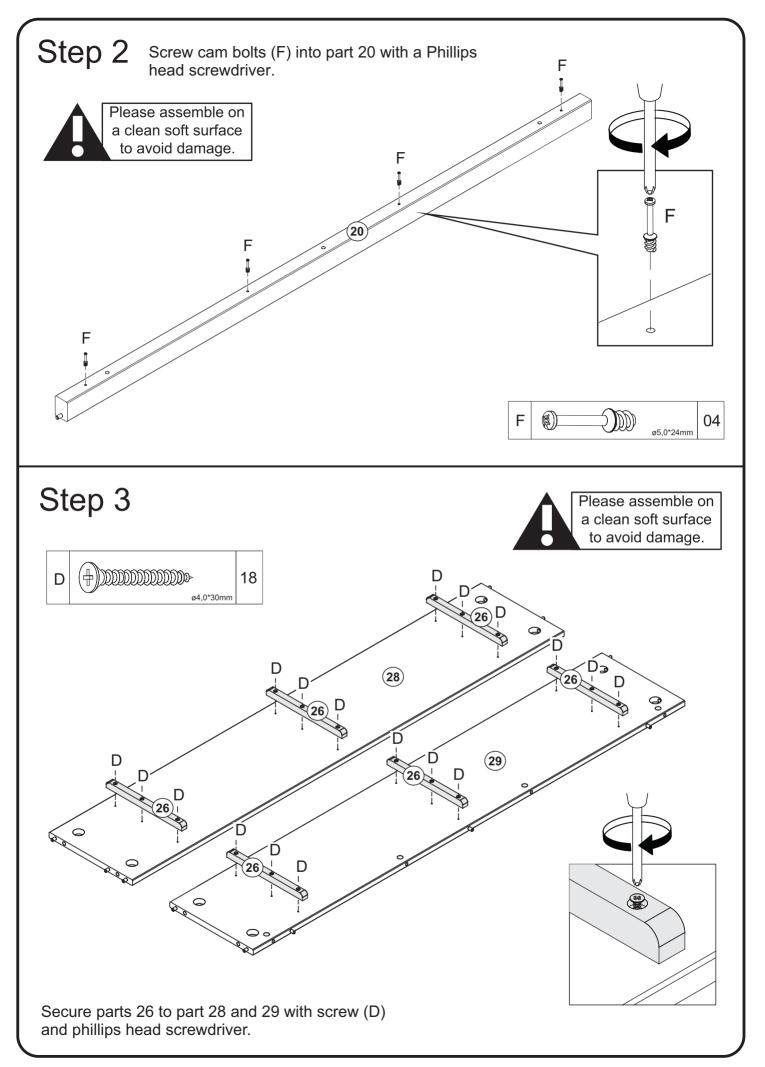

## Hardware List

| А                                                                                                                                                                                                              |                                          | ø8*40mm   | Wooden dowel             | 25 pcs |
|----------------------------------------------------------------------------------------------------------------------------------------------------------------------------------------------------------------|------------------------------------------|-----------|--------------------------|--------|
| В                                                                                                                                                                                                              | \$)))))))))))))))))))))))))))))))))))))  | ø4,0*16mm | Screw                    | 16 pcs |
| С                                                                                                                                                                                                              |                                          | ø25x15 mm | Fork Washer              | 22 pcs |
| D                                                                                                                                                                                                              | (+))))))))))))))))))                     | ø4,0*30mm | Screw                    | 38 pcs |
| Е                                                                                                                                                                                                              |                                          | ø2,0 mm   | Allen Wrench             | 01 pc  |
| F                                                                                                                                                                                                              |                                          | ø5,0*24mm | Cam Bolt                 | 04 pcs |
| G                                                                                                                                                                                                              |                                          | ø15*12mm  | Cam Lock                 | 04 pcs |
| н                                                                                                                                                                                                              |                                          | ø7,0*50mm | Screw                    | 06 pcs |
| I                                                                                                                                                                                                              |                                          | ø4,0 mm   | Hex key                  | 01 pc  |
| J                                                                                                                                                                                                              | () () () () () () () () () () () () () ( |           | Perforated<br>Head Screw | 22 pcs |
| К                                                                                                                                                                                                              |                                          |           | Metal Support            | 02 pcs |
| Hammer recommended<br>for assembly (not included)<br>For assembly (not included)<br>The hardware quantities listed above are required for proper assembly.<br>Some extra hardware may also have been included. |                                          |           |                          |        |