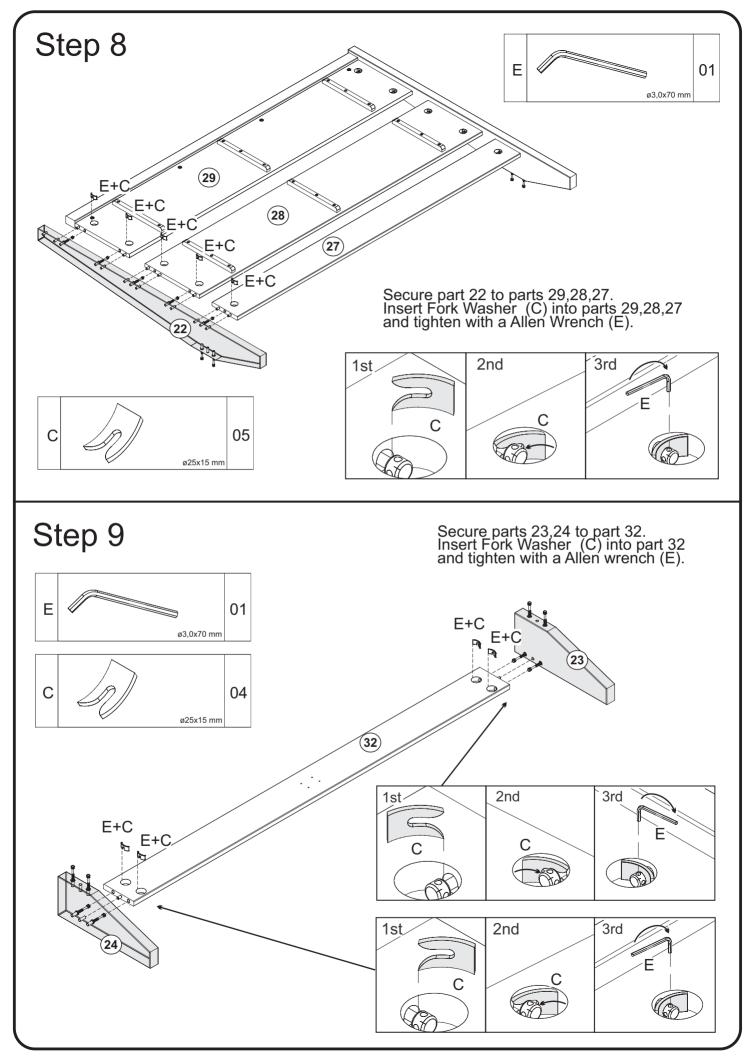

## **General Assembly Guidelines**

- I. Ensure that all parts and hardware are available before beginning assembly.
- II. Follow each step carefully to ensure the proper assembly of this product.
- III. Two people are recommended for ease in the assembly of this product.
- IV. The three main types of hardware used to assemble this product are wood dowels, screws and bolts.
- V. A phillips head screwdriver, hammer and tape mesure is required for the assembly of this product.