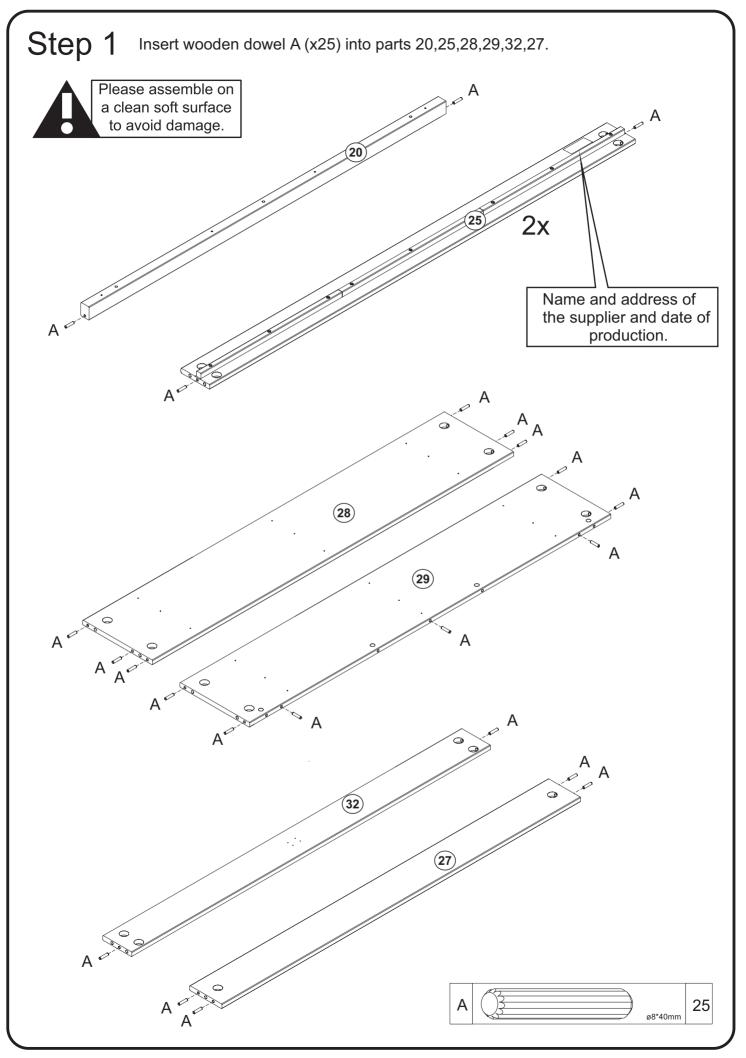

## Hardware List

| А                                                                                                                                                                                                              |                                          | ø8*40mm   | Wooden dowel             | 25 pcs |
|----------------------------------------------------------------------------------------------------------------------------------------------------------------------------------------------------------------|------------------------------------------|-----------|--------------------------|--------|
| В                                                                                                                                                                                                              | \$)))))))))))))))))))))))))))))))))))))  | ø4,0*16mm | Screw                    | 16 pcs |
| С                                                                                                                                                                                                              |                                          | ø25x15 mm | Fork Washer              | 22 pcs |
| D                                                                                                                                                                                                              | (+))))))))))))))))))                     | ø4,0*30mm | Screw                    | 38 pcs |
| Е                                                                                                                                                                                                              |                                          | ø2,0 mm   | Allen Wrench             | 01 pc  |
| F                                                                                                                                                                                                              |                                          | ø5,0*24mm | Cam Bolt                 | 04 pcs |
| G                                                                                                                                                                                                              |                                          | ø15*12mm  | Cam Lock                 | 04 pcs |
| н                                                                                                                                                                                                              |                                          | ø7,0*50mm | Screw                    | 06 pcs |
| I                                                                                                                                                                                                              |                                          | ø4,0 mm   | Hex key                  | 01 pc  |
| J                                                                                                                                                                                                              | () () () () () () () () () () () () () ( |           | Perforated<br>Head Screw | 22 pcs |
| К                                                                                                                                                                                                              |                                          |           | Metal Support            | 02 pcs |
| Hammer recommended<br>for assembly (not included)<br>For assembly (not included)<br>The hardware quantities listed above are required for proper assembly.<br>Some extra hardware may also have been included. |                                          |           |                          |        |