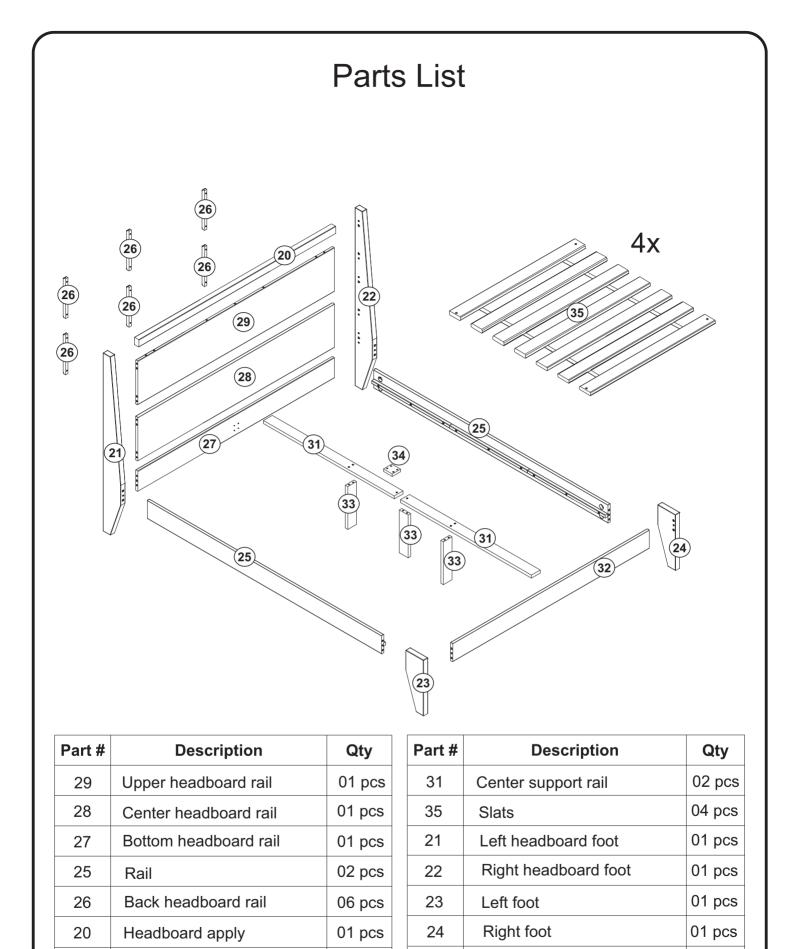

Board rail

01 pcs

## Hardware List

| А                                                                                                                                                                                                              |                                          | ø8*40mm   | Wooden dowel             | 25 pcs |
|----------------------------------------------------------------------------------------------------------------------------------------------------------------------------------------------------------------|------------------------------------------|-----------|--------------------------|--------|
| В                                                                                                                                                                                                              | \$)))))))))))))))))))))))))))))))))))))  | ø4,0*16mm | Screw                    | 16 pcs |
| С                                                                                                                                                                                                              |                                          | ø25x15 mm | Fork Washer              | 22 pcs |
| D                                                                                                                                                                                                              | (+))))))))))))))))))                     | ø4,0*30mm | Screw                    | 38 pcs |
| Е                                                                                                                                                                                                              |                                          | ø2,0 mm   | Allen Wrench             | 01 pc  |
| F                                                                                                                                                                                                              |                                          | ø5,0*24mm | Cam Bolt                 | 04 pcs |
| G                                                                                                                                                                                                              |                                          | ø15*12mm  | Cam Lock                 | 04 pcs |
| н                                                                                                                                                                                                              |                                          | ø7,0*50mm | Screw                    | 06 pcs |
| I                                                                                                                                                                                                              |                                          | ø4,0 mm   | Hex key                  | 01 pc  |
| J                                                                                                                                                                                                              | () () () () () () () () () () () () () ( |           | Perforated<br>Head Screw | 22 pcs |
| К                                                                                                                                                                                                              |                                          |           | Metal Support            | 02 pcs |
| Hammer recommended<br>for assembly (not included)<br>For assembly (not included)<br>The hardware quantities listed above are required for proper assembly.<br>Some extra hardware may also have been included. |                                          |           |                          |        |