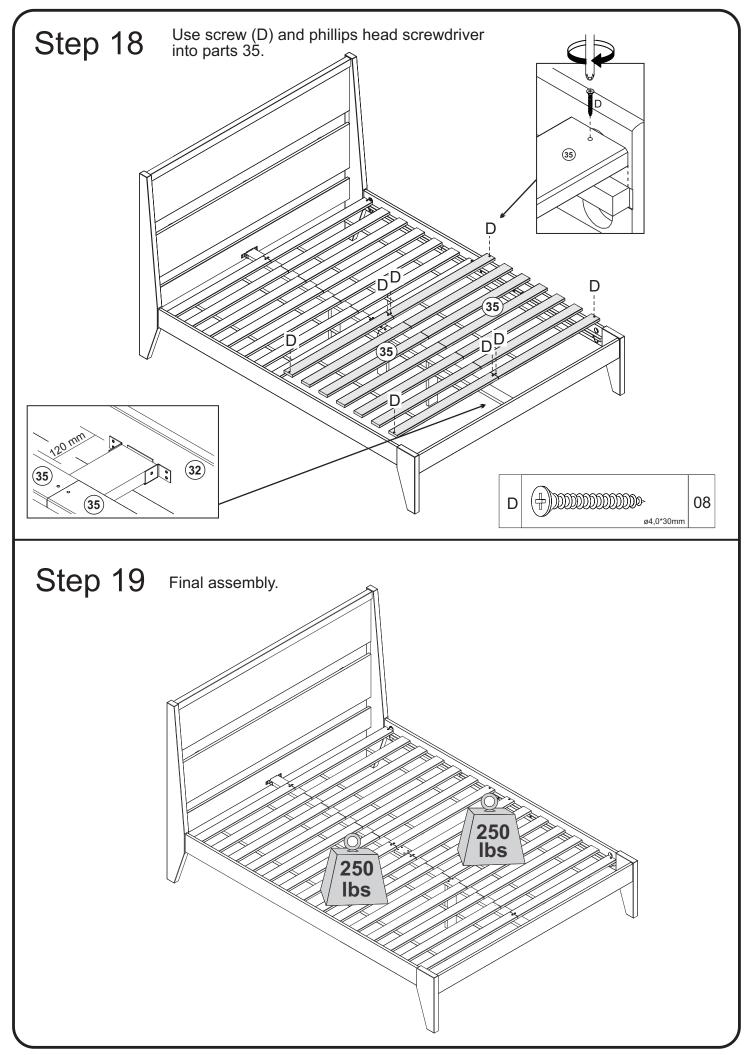

## Hardware List

| А                                                                                                                                                                                                              |                                          | ø8*40mm   | Wooden dowel             | 25 pcs |
|----------------------------------------------------------------------------------------------------------------------------------------------------------------------------------------------------------------|------------------------------------------|-----------|--------------------------|--------|
| В                                                                                                                                                                                                              | \$)))))))))))))))))))))))))))))))))))))  | ø4,0*16mm | Screw                    | 16 pcs |
| С                                                                                                                                                                                                              |                                          | ø25x15 mm | Fork Washer              | 22 pcs |
| D                                                                                                                                                                                                              | (+))))))))))))))))))                     | ø4,0*30mm | Screw                    | 38 pcs |
| Е                                                                                                                                                                                                              |                                          | ø2,0 mm   | Allen Wrench             | 01 pc  |
| F                                                                                                                                                                                                              |                                          | ø5,0*24mm | Cam Bolt                 | 04 pcs |
| G                                                                                                                                                                                                              |                                          | ø15*12mm  | Cam Lock                 | 04 pcs |
| н                                                                                                                                                                                                              |                                          | ø7,0*50mm | Screw                    | 06 pcs |
| I                                                                                                                                                                                                              |                                          | ø4,0 mm   | Hex key                  | 01 pc  |
| J                                                                                                                                                                                                              | () () () () () () () () () () () () () ( |           | Perforated<br>Head Screw | 22 pcs |
| К                                                                                                                                                                                                              |                                          |           | Metal Support            | 02 pcs |
| Hammer recommended<br>for assembly (not included)<br>For assembly (not included)<br>The hardware quantities listed above are required for proper assembly.<br>Some extra hardware may also have been included. |                                          |           |                          |        |