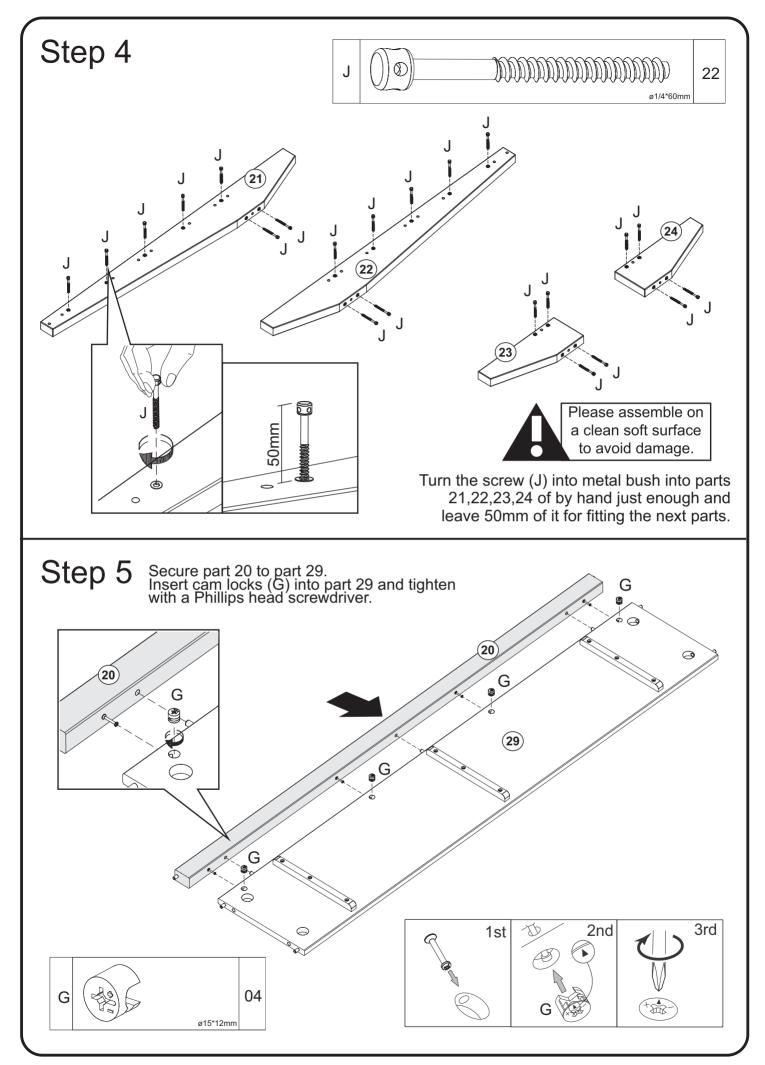

## Hardware List

| А                                                                                                                                                                                                              |                                          | ø8*40mm   | Wooden dowel             | 25 pcs |
|----------------------------------------------------------------------------------------------------------------------------------------------------------------------------------------------------------------|------------------------------------------|-----------|--------------------------|--------|
| В                                                                                                                                                                                                              | \$)))))))))))))))))))))))))))))))))))))  | ø4,0*16mm | Screw                    | 16 pcs |
| С                                                                                                                                                                                                              |                                          | ø25x15 mm | Fork Washer              | 22 pcs |
| D                                                                                                                                                                                                              | (+))))))))))))))))))                     | ø4,0*30mm | Screw                    | 38 pcs |
| Е                                                                                                                                                                                                              |                                          | ø2,0 mm   | Allen Wrench             | 01 pc  |
| F                                                                                                                                                                                                              |                                          | ø5,0*24mm | Cam Bolt                 | 04 pcs |
| G                                                                                                                                                                                                              |                                          | ø15*12mm  | Cam Lock                 | 04 pcs |
| н                                                                                                                                                                                                              |                                          | ø7,0*50mm | Screw                    | 06 pcs |
| I                                                                                                                                                                                                              |                                          | ø4,0 mm   | Hex key                  | 01 pc  |
| J                                                                                                                                                                                                              | () () () () () () () () () () () () () ( |           | Perforated<br>Head Screw | 22 pcs |
| К                                                                                                                                                                                                              |                                          |           | Metal Support            | 02 pcs |
| Hammer recommended<br>for assembly (not included)<br>For assembly (not included)<br>The hardware quantities listed above are required for proper assembly.<br>Some extra hardware may also have been included. |                                          |           |                          |        |