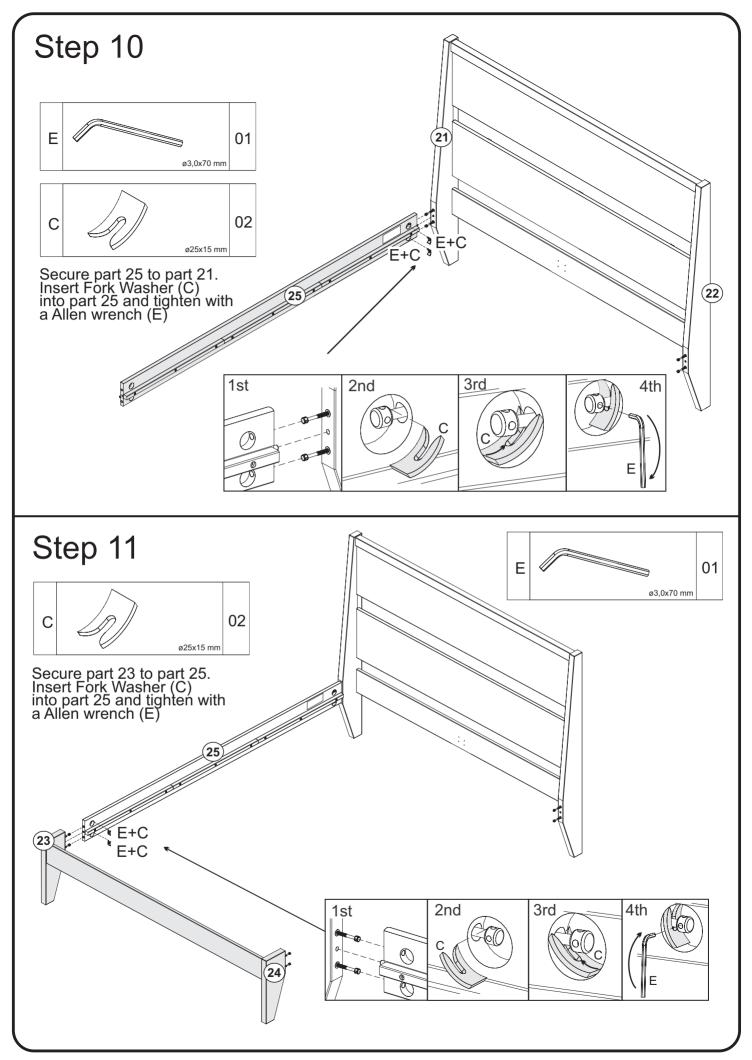

## **General Assembly Guidelines**

- I. Ensure that all parts and hardware are available before beginning assembly.
- II. Follow each step carefully to ensure the proper assembly of this product.
- III. Two people are recommended for ease in the assembly of this product.
- IV. The three main types of hardware used to assemble this product are wood dowels, screws and bolts.
- V. A phillips head screwdriver, hammer and tape mesure is required for the assembly of this product.