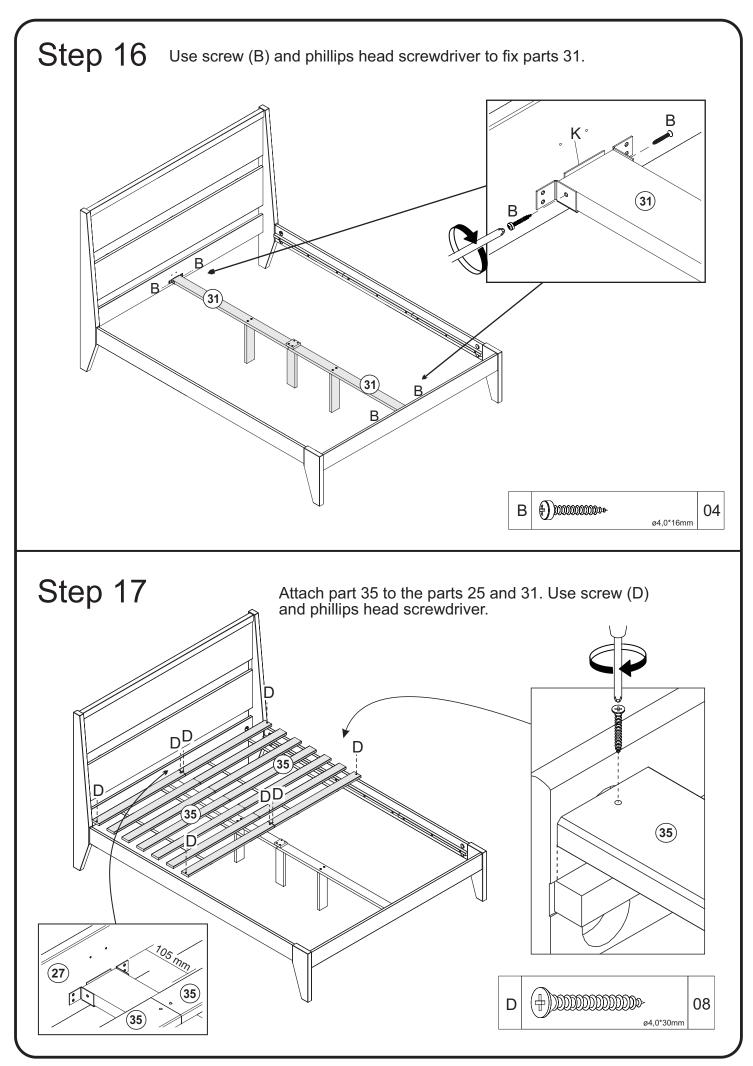

## Hardware List

| А                                                                                                                                                                                                              |                                          | ø8*40mm   | Wooden dowel             | 25 pcs |
|----------------------------------------------------------------------------------------------------------------------------------------------------------------------------------------------------------------|------------------------------------------|-----------|--------------------------|--------|
| В                                                                                                                                                                                                              | \$)))))))))))))))))))))))))))))))))))))  | ø4,0*16mm | Screw                    | 16 pcs |
| С                                                                                                                                                                                                              |                                          | ø25x15 mm | Fork Washer              | 22 pcs |
| D                                                                                                                                                                                                              | (+))))))))))))))))))                     | ø4,0*30mm | Screw                    | 38 pcs |
| Е                                                                                                                                                                                                              |                                          | ø2,0 mm   | Allen Wrench             | 01 pc  |
| F                                                                                                                                                                                                              |                                          | ø5,0*24mm | Cam Bolt                 | 04 pcs |
| G                                                                                                                                                                                                              |                                          | ø15*12mm  | Cam Lock                 | 04 pcs |
| н                                                                                                                                                                                                              |                                          | ø7,0*50mm | Screw                    | 06 pcs |
| I                                                                                                                                                                                                              |                                          | ø4,0 mm   | Hex key                  | 01 pc  |
| J                                                                                                                                                                                                              | () () () () () () () () () () () () () ( |           | Perforated<br>Head Screw | 22 pcs |
| К                                                                                                                                                                                                              |                                          |           | Metal Support            | 02 pcs |
| Hammer recommended<br>for assembly (not included)<br>For assembly (not included)<br>The hardware quantities listed above are required for proper assembly.<br>Some extra hardware may also have been included. |                                          |           |                          |        |