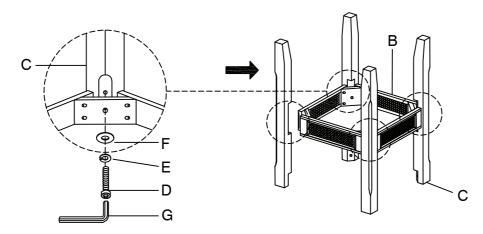

Place the Table Top (A) upside down on a smooth carpeted surface. Unfold the table leaf and lock up the leaf support from the table top.

Attach the Leg (C) to the Shelf (B) using Bolt (D), Lock Washer (E) and Flat Washer (F) with Allen Wrench (G).

Attach the Leg (C) to the Table Top (A) using Bolt (D), Lock Washer (E) and Flat Washer (F) with Allen Wrench (G).