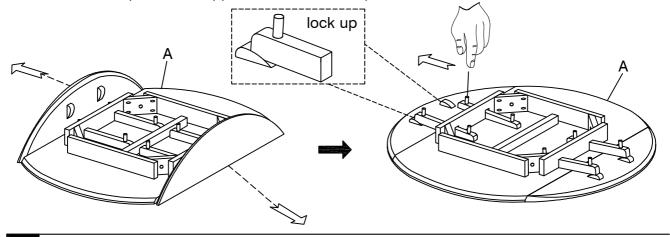

Place the Table Top (A) upside down on a smooth carpeted surface. Unfold the table leaf and lock up the leaf support from the table top.

Attach the Leg (C) to the Shelf (B) using Bolt (D), Lock Washer (E) and Flat Washer (F) with Allen Wrench (G).