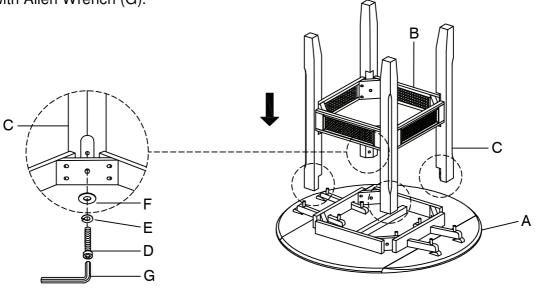

Place the Table Top (A) upside down on a smooth carpeted surface. Unfold the table leaf and lock up the leaf support from the table top.

Attach the Leg (C) to the Shelf (B) using Bolt (D), Lock Washer (E) and Flat Washer (F) with Allen Wrench (G).

Attach the Leg (C) to the Table Top (A) using Bolt (D), Lock Washer (E) and Flat Washer (F) with Allen Wrench (G).