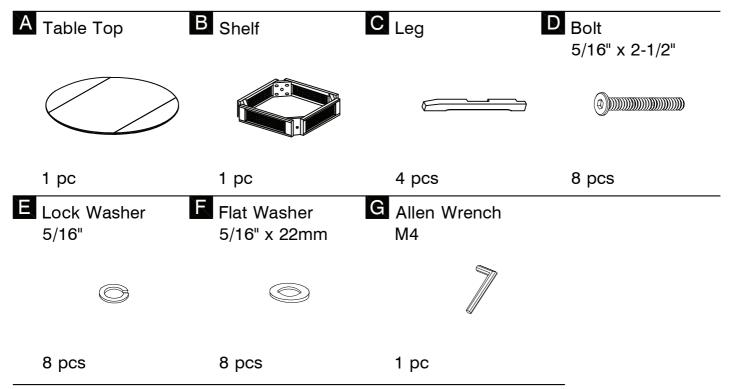

## DINING TABLE WITH RATTAN ACCENT SHELF

This page lists all the contents included in the box. Please take the time to identify the hardware as well as the individual components to this product. As you unpack and prepare for assembly, place the contents on a carpeted or padded area to protect them from damage.