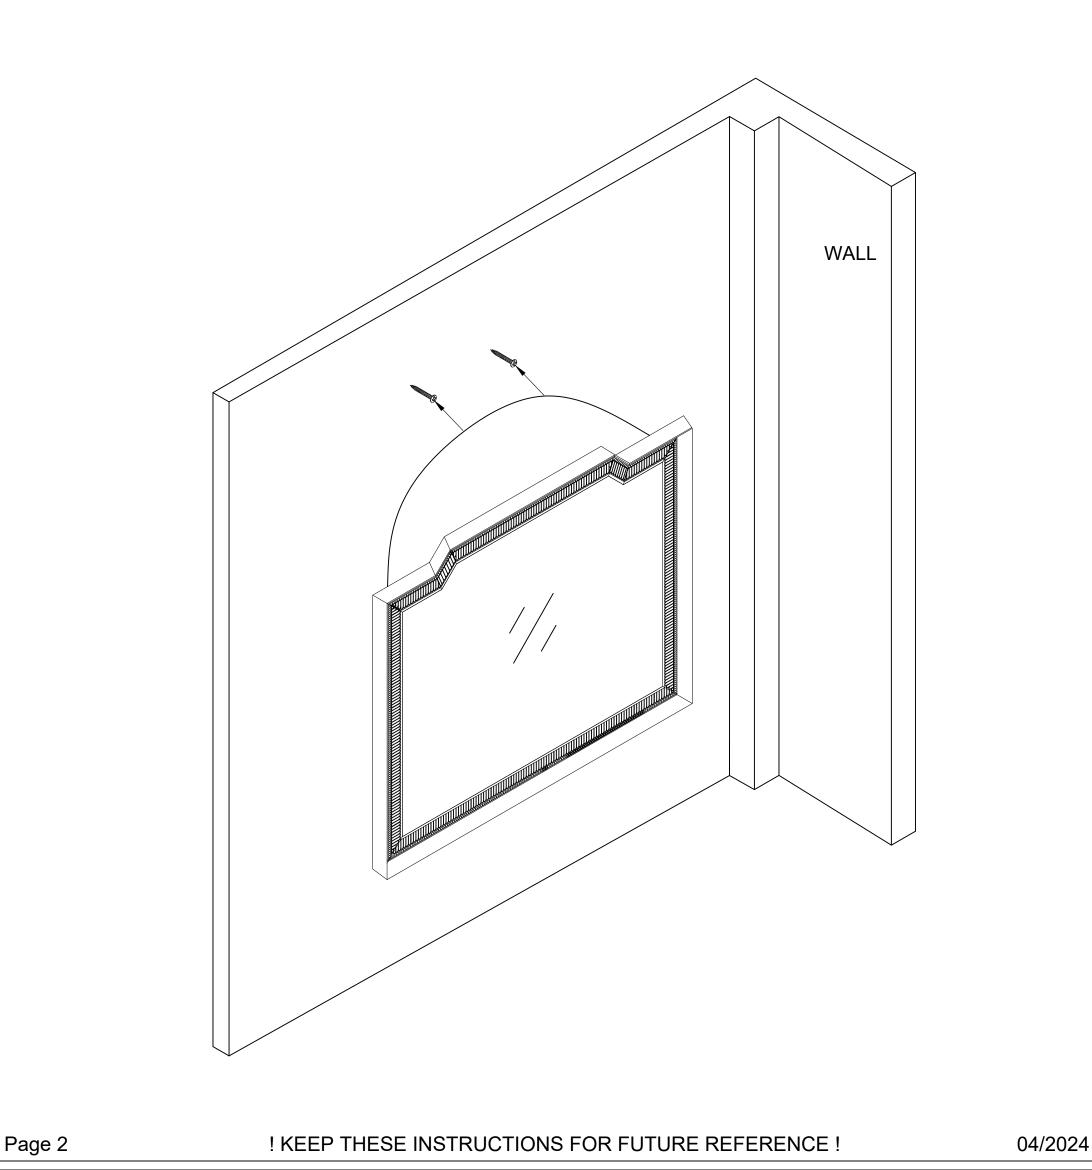

| 1    | С              | Ø          | $\frac{1}{4}$ " xØ12x3 Lock washer                                   | 10   |
| Mirror support |        | 2    | D              |            | 4mm Allen key                                                        | 1    |

! KEEP THESE INSTRUCTIONS FOR FUTURE REFERENCE !



Page 1

No.

1

2

3

## ASSEMBLY INSTRUCTIONS

328120-1730 Revival Landscape Mirror 328131-1730 Revival Dresser

Thank you for purchasing this quality product from A.R.T. Furniture. Be sure to check all packing material for parts which may have come loose inside the carton during shipment. Identify and count all parts and compare with the parts list below.

*Note:* Some furniture is heavy, it is recommended that two people assembly this item to avoid injury or damage.

## 2nd WAY