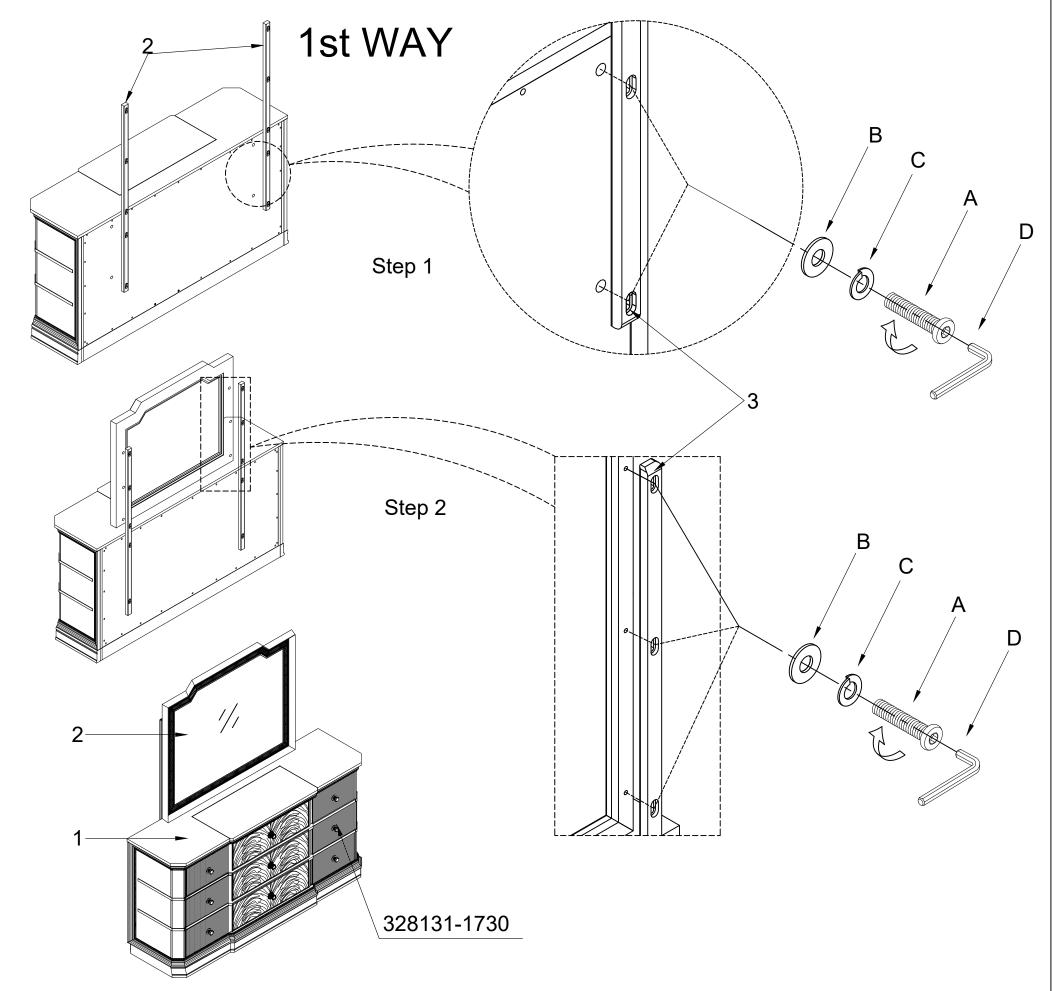

*Note:* Some furniture is heavy, it is recommended that two people assembly this item to avoid injury or damage.

|                |        |      | HARDWARE LIST: |            |                                                                      |      |
|----------------|--------|------|----------------|------------|----------------------------------------------------------------------|------|
| PARTS LIST:    |        |      | No.            | Drawing    | Description                                                          | Q'ty |
| Description    | Sketch | Q'ty | Α              | 0)JMMMM    | <sup>1</sup> / <sub>4</sub> " x1- <sup>1</sup> / <sub>2</sub> " Bolt | 10   |
| Dresser        |        | 1    | В              | $\bigcirc$ | $\frac{1}{4}$ " xØ19x2 Flat washer                                   | 10   |
| Mirror         |        | 1    | С              | Ø          | $\frac{1}{4}$ " xØ12x3 Lock washer                                   | 10   |
| Mirror support |        | 2    | D              |            | 4mm Allen key                                                        | 1    |

! KEEP THESE INSTRUCTIONS FOR FUTURE REFERENCE !

Page 1

No.

1

2

3