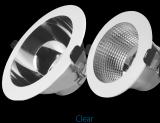

# **Flexible Optical System**

Standard field-adjustable optics produce a range of 36° to 60°, while the optional narrow optic spans 22° to 36° for a more focused light distribution.

### **Customizable Trims**

Choose from a variety of reflector finishes: Haze, White, Specular Smooth (6"), or Specular Prismatic (4").

Available in 4" and 6"