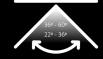

# **Flexible Optical System**

Standard field-adjustable optics produce a range of 36° to 60°, while the optional narrow optic spans 22° to 36° for a more focused light distribution.