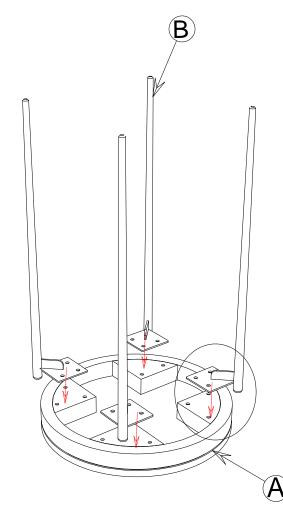

## TO ASSEMBLY:

STEP 1: Unpack chair side table and turn the top (A) upside down .

STEP 2: Align holes in legs (B) with holes on bottom of top (A) and slide it into position.

STEP 3: Thread the flat washer(2), JCB bolt (1) to leg (B). Do not tighten end assemblies fully. STEP 4: Tighten bolts in step 3 fully with allen wrench (3) then carefully turn the table upright.