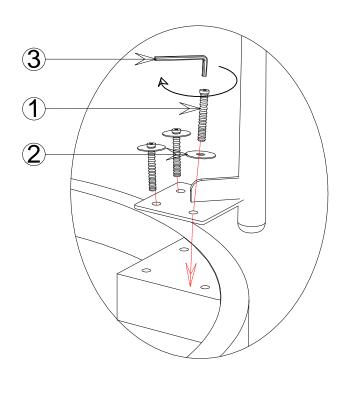

## TO ASSEMBLY:

STEP 1: Unpack chair side table and turn the top (A) upside down .

STEP 2: Align holes in legs (B) with holes on bottom of top (A) and slide it into position.

STEP 3: Thread the flat washer(2), JCB bolt (1) to leg (B). Do not tighten end assemblies fully. STEP 4: Tighten bolts in step 3 fully with allen wrench (3) then carefully turn the table upright.