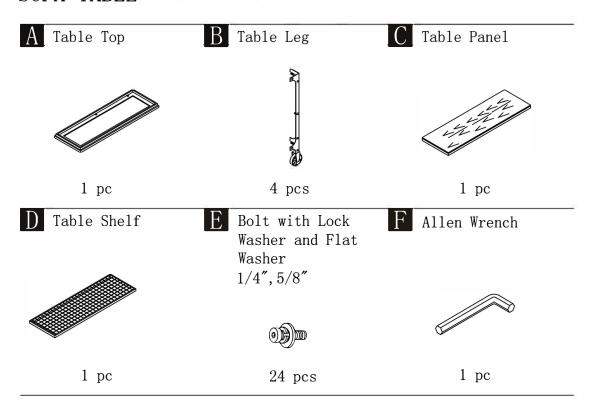

## SOFA TABLE

This page lists all the contents included in the box. Please take the time to identify the hardware as well as the individual components to this product. As you unpack and prepare for assembly, place the contents on a carpeted or padded area to protect them from damage. Place and face down Table Top on a stable and smooth surface, attach 3 Table Leg (B) firstly to the Table Top (A), then attach the Table Panel (C) to the 3 Table Leg (B), using Bolt with Lock Washer and Flat Washer (E) and Allen Wrench (F).