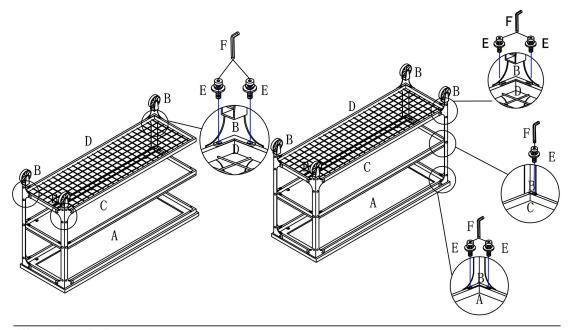

Attach the Table Shelf (D) to the 3 Table Leg (B) and attach the last Table Leg (B) to the Table Top (A), Table Panel (C), Table Shelf (D), using Bolt with Lock Washer and Flat Washer (E) and Allen Wrench (F). Finally tighten all bolts with Allen Wrench (F).