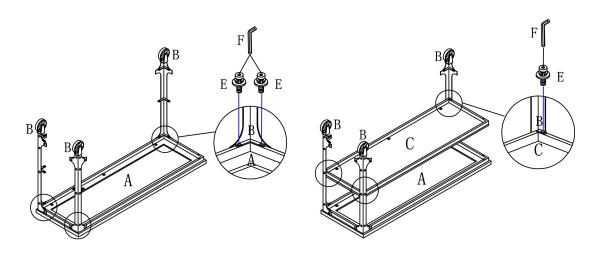

## SOFA TABLE

This page lists all the contents included in the box. Please take the time to identify the hardware as well as the individual components to this product. As you unpack and prepare for assembly, place the contents on a carpeted or padded area to protect them from damage. Place and face down Table Top on a stable and smooth surface, attach 3 Table Leg (B) firstly to the Table Top (A), then attach the Table Panel (C) to the 3 Table Leg (B), using Bolt with Lock Washer and Flat Washer (E) and Allen Wrench (F).