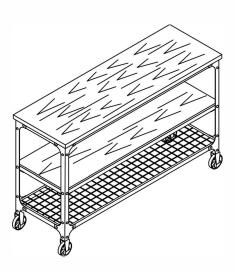

## SOFA TABLE

This page lists all the contents included in the box. Please take the time to identify the hardware as well as the individual components to this product. As you unpack and prepare for assembly, place the contents on a carpeted or padded area to protect them from damage. Place and face down Table Top on a stable and smooth surface, attach 3 Table Leg (B) firstly to the Table Top (A), then attach the Table Panel (C) to the 3 Table Leg (B), using Bolt with Lock Washer and Flat Washer (E) and Allen Wrench (F).

Attach the Table Shelf (D) to the 3 Table Leg (B) and attach the last Table Leg (B) to the Table Top (A), Table Panel (C), Table Shelf (D), using Bolt with Lock Washer and Flat Washer (E) and Allen Wrench (F). Finally tighten all bolts with Allen Wrench (F).