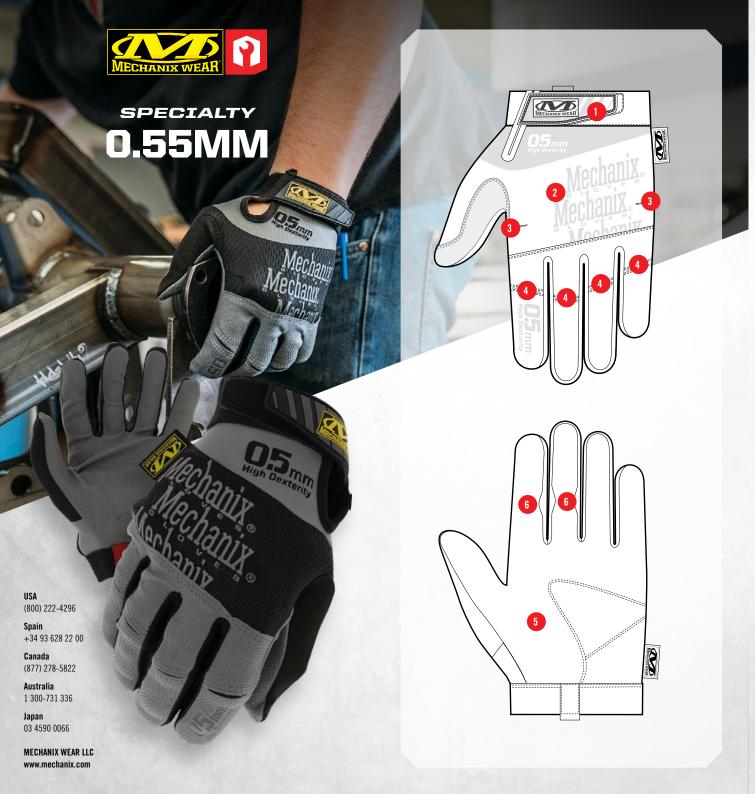

## **FEATURES**

- 1 Thermoplastic Rubber (TPR) closure provides a secure fit to the wrist.
- 2 Form-fitting TrekDry material keeps hands cool and comfortable.
- Three-dimensional patterning forms to the natural curvature of the hand.
- 4 Flex inserts improve finger mobility.
- 5 High-dexterity 0.5mm AX-Suede palm material provides precision feel.
- 6 Hourglass finger design eliminates material overlap.
- Machine washable.