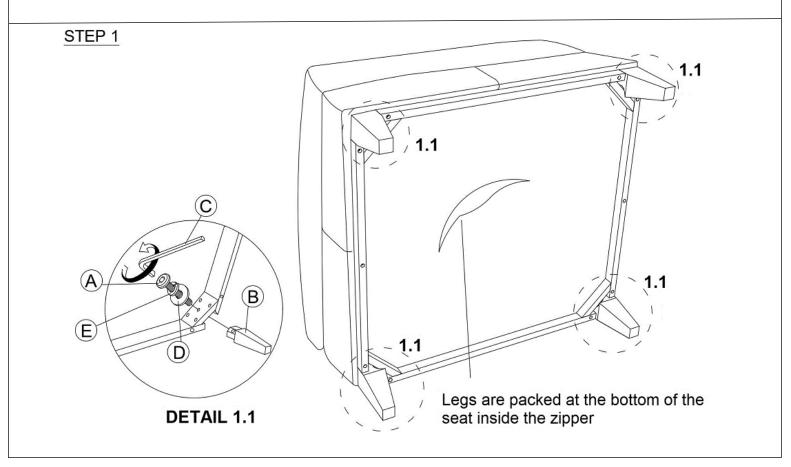

## **CAUTIONS**:

- 1. Check contents against hardware list.
- 2. Familiarize yourself with the components and hardware by reviewing the Assembly Instructions.
- 3. Do not over tighten the screws and bolts as it may damage the threads.
- 4. Keep all hardware parts out of reach of children.
- 5. Please always "LIFT UP & MOVE" the upholstery whenever you want to reposition it.