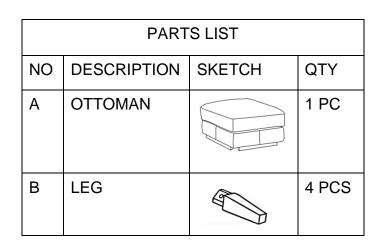

## **Assembly Instructions** MODEL : L1213-00 CASPAR OTTOMAN

Thank you for purchasing this quality product. Be sure to check all packing materials carefully for small parts, which may have come loose during shipment. Identify and count all items and compare with the parts list and/or hardware list shown below.