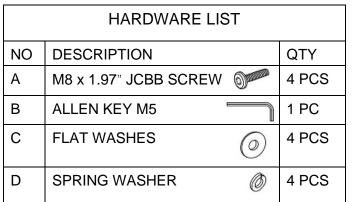

## **Assembly Instructions** MODEL : L1213-00 CASPAR OTTOMAN

Thank you for purchasing this quality product. Be sure to check all packing materials carefully for small parts, which may have come loose during shipment. Identify and count all items and compare with the parts list and/or hardware list shown below.

## **CAUTIONS**:

- 1. Check contents against hardware list.
- 2. Familiarize yourself with the components and hardware by reviewing the Assembly Instructions.
- 3. Do not over tighten the screws and bolts as it may damage the threads.
- 4. Keep all hardware parts out of reach of children.
- 5. Please always "LIFT UP & MOVE" the upholstery whenever you want to reposition it.