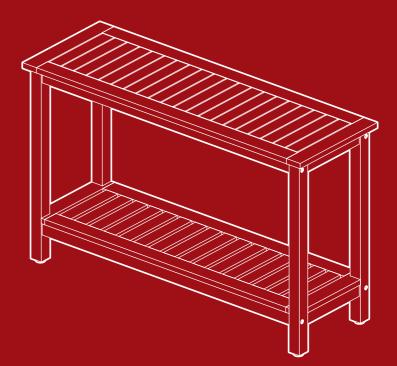

# INSTRUCTION MANUAL

48-Inch Wood Console Table

SKY4801 + SKY6450 + SKY6837

### **I** NOTICE

Please retain these instructions for future reference.

- Please do not exceed the weight limitations of this item.
- Do not stand on or use any part of this item as a step ladder.
- Firmly secure all bolts, screws, and knobs before use.
- Reconfirm that all bolts, screws, and knobs are secure every 90 days.
- Fasten screws loosely during assembly. Do not firmly tighten screws until item is fully assembled.
- If any parts are missing, broken, damaged, or worn, stop using this product until repairs are made and/or factory replacement parts are installed.
- Do not use this item in a way inconsistent with the manufacturer's instructions as this could void the product warranty.
- This product is