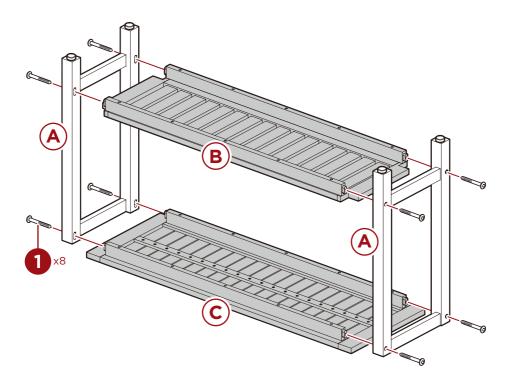

## PRODUCT ASSEMBLY

Attach two part A sides to the part B lower shelf and part C upper shelf with eight part 1 screws.

Flip table onto its legs and enjoy.

Question about your product? We're here to help. Visit us at: