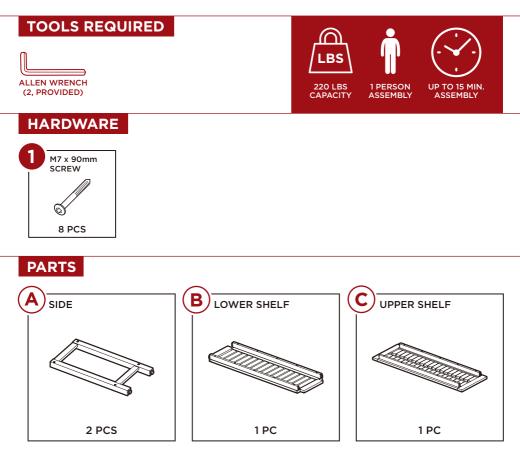

## PRODUCT ASSEMBLY

Attach two part A sides to the part B lower shelf and part C upper shelf with eight part 1 screws.

Flip table onto its legs and enjoy.

Question about your product? We're here to help. Visit us at: