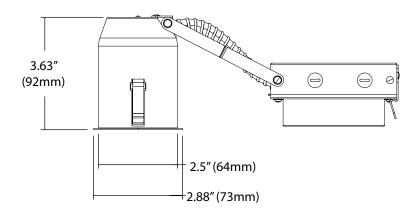

## Housing

- J-Box on articulated arm
- Triac dimmable LED driver is mounted directly to housing
- Only compatible with NICOR's 2" LED downlights: Available in round smooth, round baffle, square smooth, square baffle, adjustable gimbal and adjustable square
- Washington State Energy Code approved to meet restricted airflow requirements
- 3 1/2" height allows use in 2" x 6" joist construction

## **Junction Box**

- Driver box is secured to housing with rivets for flexibility during installation
- Housing installs from below the ceiling and accommodates ceiling thicknesses from  $1/2^{\prime\prime}$  to 1  $1/2^{\prime\prime}$
- Listed for through branch circuit wiring
- Includes two 3/8" knockouts
- Supplied with three push-in wire connectors