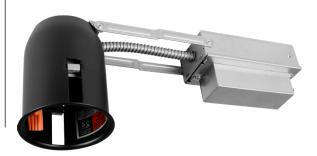

## **Product Description**

The 12202R-LED features IDEAL connections that allows for quick, snap-in connection of NICOR® 2" D-series LED downlights. Suitable for residential and commercial applications.

## Housing

- J-Box on articulated arm
- Triac dimmable LED driver is mounted directly to housing
- Only compatible with NICOR's 2" LED downlights: Available in round smooth, round baffle, square smooth, square baffle, adjustable gimbal and adjustable square
- Washington State Energy Code approved to meet restricted airflow requirements
- 3 1/2" height allows use in 2" x 6" joist construction