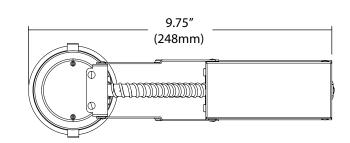

## Housing

- J-Box on articulated arm
- Triac dimmable LED driver is mounted directly to housing
- Only compatible with NICOR's 2" LED downlights: Available in round smooth, round baffle, square smooth, square baffle, adjustable gimbal and adjustable square
- Washington State Energy Code approved to meet restricted airflow requirements
- 3 1/2" height allows use in 2" x 6" joist construction

## **Junction Box**

- Driver box is secured to housing with rivets for flexibility during installation
- Housing installs from below the ceiling and accommodates ceiling thicknesses from  $1/2^{\prime\prime}$  to 1  $1/2^{\prime\prime}$
- Listed for through branch circuit wiring
- Includes two 3/8" knockouts
- Supplied with three push-in wire connectors