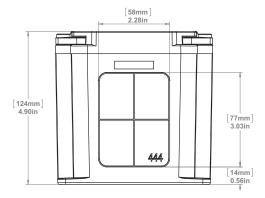

/ USE

JBX junction boxes are intended for installation within a rigid non-metallic conduit system (PVC) or for use independently. Designed and approved for use in both indoor and outdoor applications, JBX junction boxes allow for accessibility for installation of wire and cable in continuous lengths and to enclose joints and splices. JBX junction boxes can also be used to enclose electrical equipment in non-hazardous locations.

#### **JBX444** 277001

#### **MATERIAL**

PVC, Valox, IPEX gasket

#### **STANDARDS**

շ**(ՄԼ)**սs UL 50/50E, CSA 94.1/94.2, CSA C22.2 No.85, CSA C22.2 No.40

#### **BOX VOLUME**

50.11 cu.in/821 ml

### **NEMA**

Type 1, 2, 3R, 4, 4X, 6, 6P, 12, 13

#### FASTENER TOOL

#2 Phillips screwdriver

#### **PACKAGING**

Carton Quantity: 12 Carton Weight: 13.2 lbs