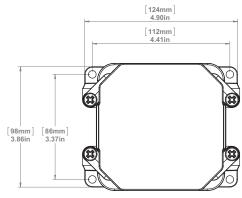

N / USE

JBX junction boxes are intended for installation within a rigid non-metallic conduit system (PVC) or for use independently. Designed and approved for use in both indoor and outdoor applications, JBX junction boxes allow for accessibility for installation of wire and cable in continuous lengths and to enclose joints and splices. JBX junction boxes can also be used to enclose electrical equipment in non-hazardous locations.

#### **JBX444** 277001

#### **MATERIAL**

PVC, Valox, IPEX gasket

#### **STANDARDS**

շ**(ՄԼ)**սs UL 50/50E, CSA 94.1/94.2, CSA C22.2 No.85, CSA C22.2 No.40

#### **BOX VOLUME**

50.11 cu.in/821 ml

### **NEMA**

Type 1, 2, 3R, 4, 4X, 6, 6P, 12, 13

#### FASTENER TOOL

#2 Phillips screwdriver

#### **PACKAGING**

Carton Quantity: 12 Carton Weight: 13.2 lbs