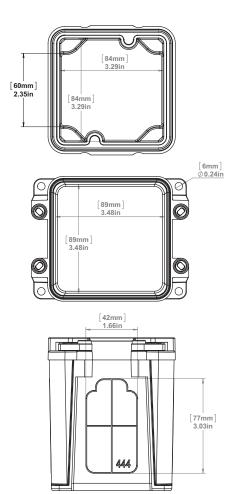

ION / USE

JBX junction boxes are intended for installation within a rigid non-metallic conduit system (PVC) or for use independently. Designed and approved for use in both indoor and outdoor applications, JBX junction boxes allow for accessibility for installation of wire and cable in continuous lengths and to enclose joints and splices. JBX junction boxes can also be used to enclose electrical equipment in non-hazardous locations.

#### **JBX444** 277001

#### **MATERIAL**

PVC, Valox, IPEX gasket

#### **STANDARDS**

շ**(ՄԼ)**սs UL 50/50E, CSA 94.1/94.2, CSA C22.2 No.85, CSA C22.2 No.40

#### **BOX VOLUME**

50.11 cu.in/821 ml

### **NEMA**

Type 1, 2, 3R, 4, 4X, 6, 6P, 12, 13

#### FASTENER TOOL

#2 Phillips screwdriver

#### **PACKAGING**

Carton Quantity: 12 Carton Weight: 13.2 lbs