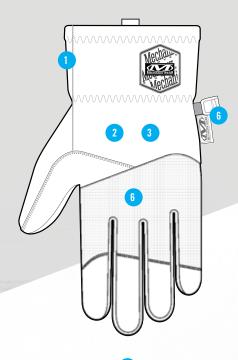

#### **FEATURES**

- Comfortable stretch-elastic cuffs deliver a secure fit.
- Lightweight fleece outer with water and wind resistant SoftShell back of hand protects fingers and knuckle area.
- 3 PrimaLoft® 40g Gold back of hand insulation.
- 4 PrimaLoft® 60g Gold palm insulation.
- Water-resistant palm with touchscreen capability.
- Removable spring clips keep your gloves organized for easy storage.