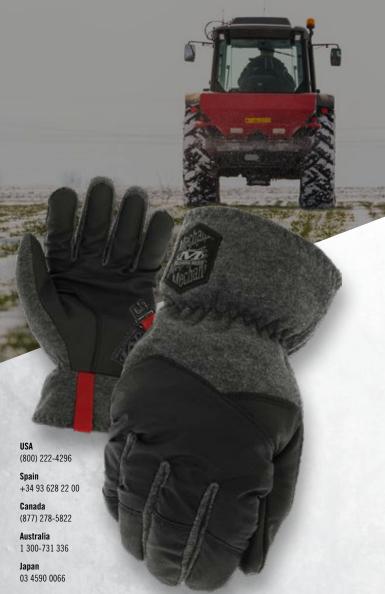

# **COLD WEATHER HAND PROTECTION**

Stay one step ahead of the cold this season. Our ColdWork™ Winter Utility winter gloves encase your hands with PrimaLoft® 40g Gold Insulation to block cold air from sneaking in. The working side features 60g PrimaLoft® Gold Insulation to fight cold temperatures while you work. The Winter Utility is touchscreen capable and ready for all your winter adventures.

#### **FEATURES**

- Comfortable stretch-elastic cuffs deliver a secure fit.
- Lightweight fleece outer with water and wind resistant SoftShell back of hand protects fingers and knuckle area.
- 3 PrimaLoft® 40g Gold back of hand insulation.
- 4 PrimaLoft® 60g Gold palm insulation.
- Water-resistant palm with touchscreen capability.
- Removable spring clips keep your gloves organized for easy storage.