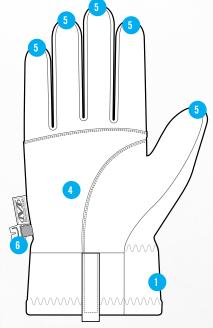

#### **FEATURES**

- Comfortable stretch-elastic cuffs deliver a secure fit.
- Lightweight fleece outer with water and wind resistant SoftShell back of hand protects fingers and knuckle area.
- 3 PrimaLoft® 40g Gold back of hand insulation.
- 4 PrimaLoft® 60g Gold palm insulation.
- Water-resistant palm with touchscreen capability.
- Removable spring clips keep your gloves organized for easy storage.