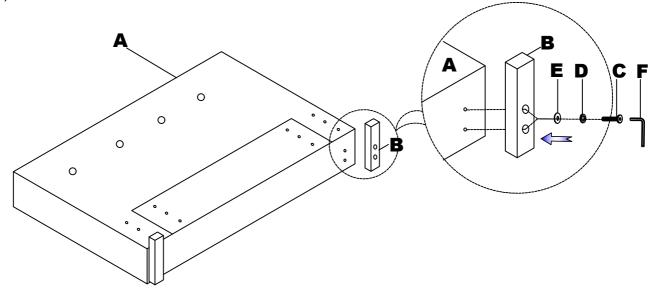

Attach HB Leg (B) to Headboard (A) using Allen Bolt (C), Spring Washer (D), Flat Washer (E) and Allen Key (F).