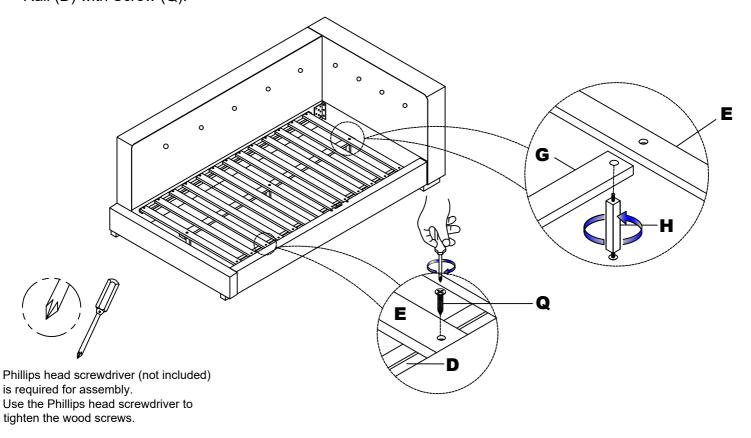

Attach Support Leg (H) to Center Slat Support (G) and Slat Roll (E). Then place Slat Roll (E) on Side Rail (D) with Screw (Q).

Remark: The Headboard (A) can interchange from right side to left side.