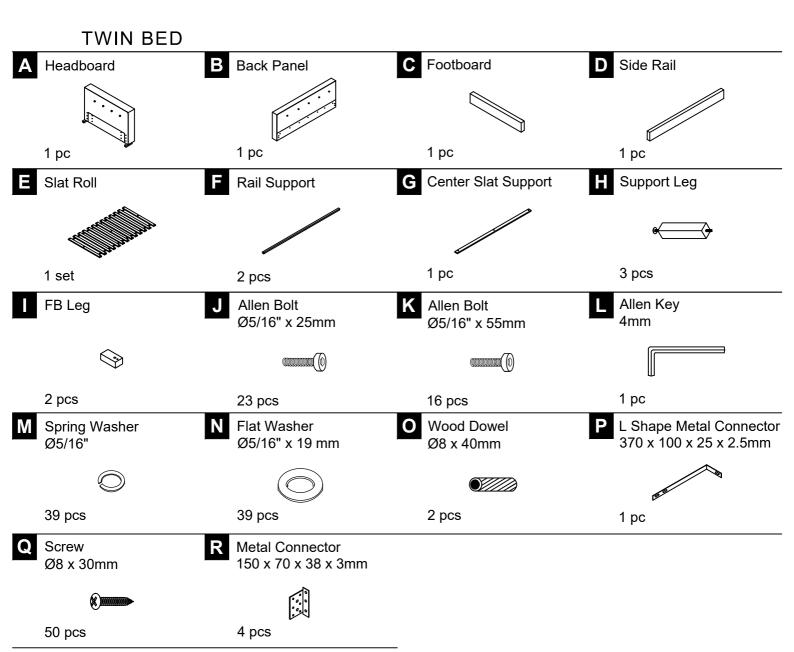

# **ASSEMBLY INSTRUCTION**

# TWIN / FULL HEADBOARD

This page lists all the contents included in the box. Please take the time to identify the hardware as well as the individual components to this product. As you unpack and prepare for assembly, place the contents on a carpeted or padded area to protect them from damage.

### **IMPORTANT NOTE:**

- 1. Do not tighten all screws / bolts until all completely assembled.
- 2. Keep all hardware parts out of reach of children.

1 Take the leg box out of the inner box from the back of Headboard (A).

# **ASSEMBLY INSTRUCTION**

This page lists all the contents included in the box. Please take the time to identify the hardware as well as the individual components to this product. As you unpack and prepare for assembly, place the contents on a carpeted or padded area to protect them from damage.

#### **IMPORTANT NOTE:**

- 1. Do not tighten all screws / bolts until all completely assembled.
- 2. Keep all hardware parts out of reach of children.