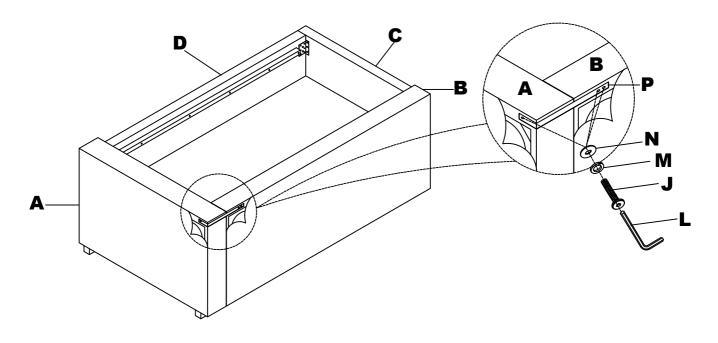

Attach Metal Connector (R) to Headboard (A), Back Panel (B), Footboard (C) & Side Rail (D) using Allen Bolt (J), Spring Washer (M), Flat Washer (N), Screw (Q), and Allen Key (L).

Attach L Shape Metal Connector (P) to Headboard (A) and Back Panel (B) using Allen Bolt (J), Spring Washer (M), Flat Washer (N) and Allen Key (L).