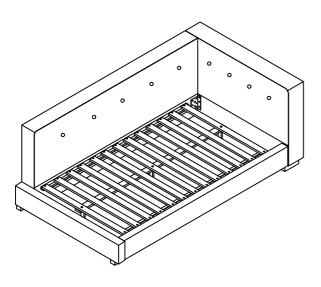

Attach Metal Connector (R) to Headboard (A), Back Panel (B), Footboard (C) & Side Rail (D) using Allen Bolt (J), Spring Washer (M), Flat Washer (N), Screw (Q), and Allen Key (L).

Attach L Shape Metal Connector (P) to Headboard (A) and Back Panel (B) using Allen Bolt (J), Spring Washer (M), Flat Washer (N) and Allen Key (L).

Attach Support Leg (H) to Center Slat Support (G) and Slat Roll (E). Then place Slat Roll (E) on Side Rail (D) with Screw (Q).

Remark: The Headboard (A) can interchange from right side to left side.