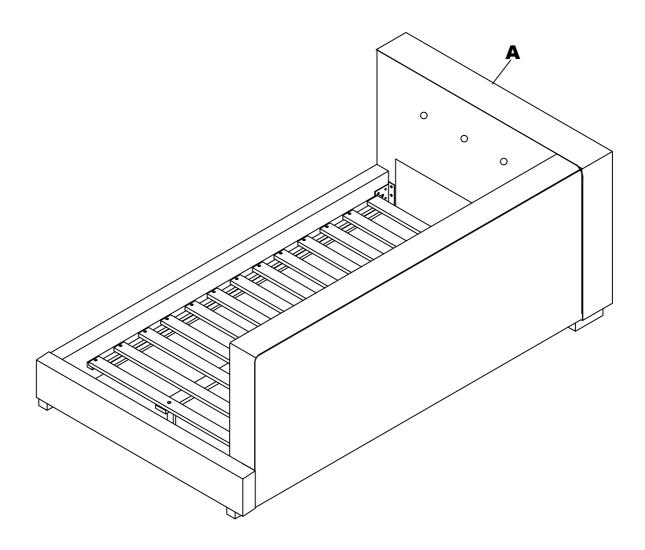

### **IMPORTANT NOTE:**

- 1. Do not tighten all screws / bolts until all completely assembled.
- 2. Keep all hardware parts out of reach of children.

1 Take the leg box out of the inner box from the back of Headboard (A).