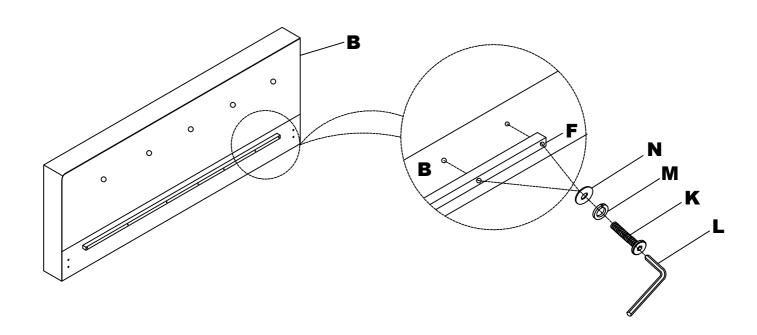

Attach Rail Support (F) to Back Panel (B) using Allen Bolt (K), Spring Washer (M), Flat Washer (N) and Allen Key (L).

Attach Rail Support (F) to Side Rail (D) using Allen Bolt (K), Spring Washer (M), Flat Washer (N) and Allen Key (L).