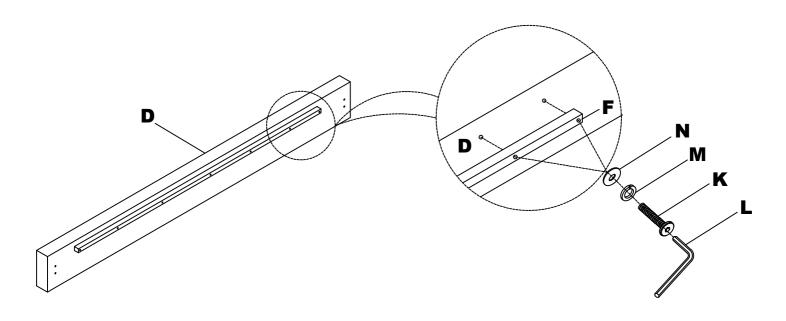

Attach Rail Support (F) to Back Panel (B) using Allen Bolt (K), Spring Washer (M), Flat Washer (N) and Allen Key (L).

Attach Rail Support (F) to Side Rail (D) using Allen Bolt (K), Spring Washer (M), Flat Washer (N) and Allen Key (L).