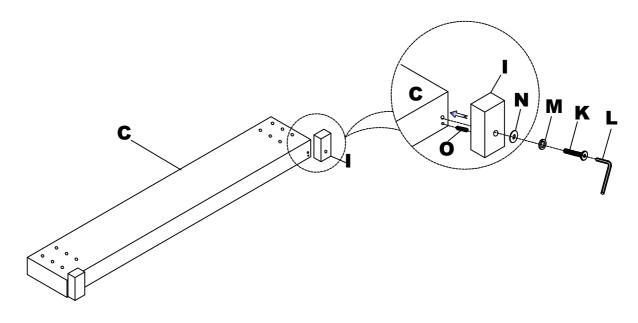

# \*\*\* Do not tighten screws & bolts until the entire unit is completely assembled.

Attach FB Leg (I) to Footboard (C) using Wood Dowel (O), Allen Bolt (K), Spring Washer (M), Flat Washer (N) and Allen Key (L).