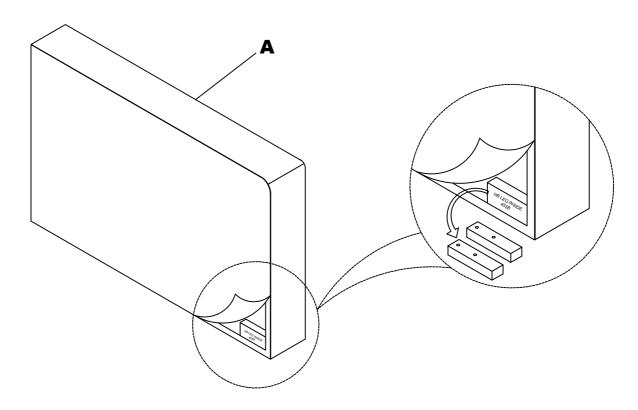

### **IMPORTANT NOTE:**

- 1. Do not tighten all screws / bolts until all completely assembled.
- 2. Keep all hardware parts out of reach of children.

1 Take the leg box out of the inner box from the back of Headboard (A).