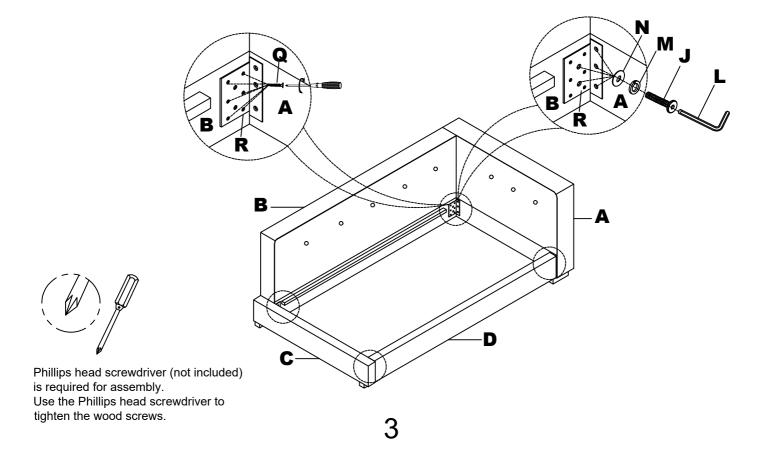

Attach Metal Connector (R) to Headboard (A), Back Panel (B), Footboard (C) & Side Rail (D) using Allen Bolt (J), Spring Washer (M), Flat Washer (N), Screw (Q), and Allen Key (L).

Attach L Shape Metal Connector (P) to Headboard (A) and Back Panel (B) using Allen Bolt (J), Spring Washer (M), Flat Washer (N) and Allen Key (L).