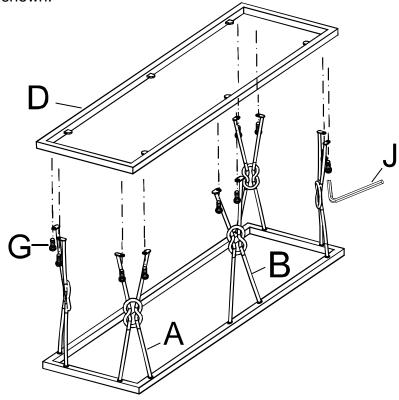

6pcs

Attach Side Panel (A) to Bottom Frame (C) by Bolt (F) and Allen Wrench (J) as shown.

Attach Side Panel (A) and Middle Side Panel (B) to Bottom Frame (C) by Bolt (F) and Allen Wrench (J) as shown.

3

Attach Top Frame (D) to Side Panel (A) and Middle Side Panel (B) by Bolt (G) and Allen Wrench (J) as shown.