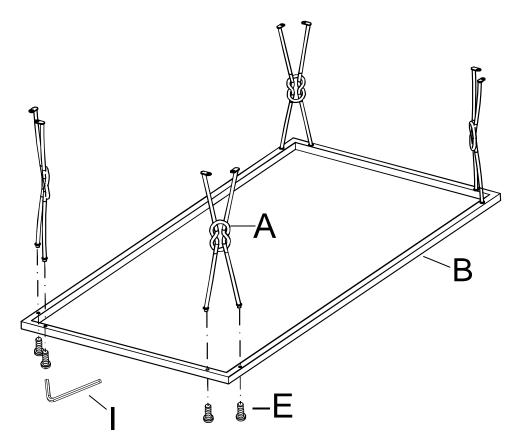

Attach Side Panel (A) to Bottom Frame (B) by Bolt (E) and Allen Wrench (I) as shown.

Attach Side Panel (A) to Bottom Frame (B) by Bolt (E) and Allen Wrench (I) as shown.

Attach Top Frame (C) to Side Panel (A) by Bolt (F) and Allen Wrench (I) as shown.