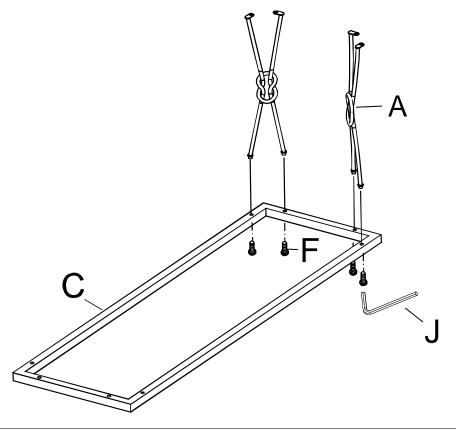

6pcs

Attach Side Panel (A) to Bottom Frame (C) by Bolt (F) and Allen Wrench (J) as shown.

Attach Side Panel (A) and Middle Side Panel (B) to Bottom Frame (C) by Bolt (F) and Allen Wrench (J) as shown.

3

Attach Top Frame (D) to Side Panel (A) and Middle Side Panel (B) by Bolt (G) and Allen Wrench (J) as shown.