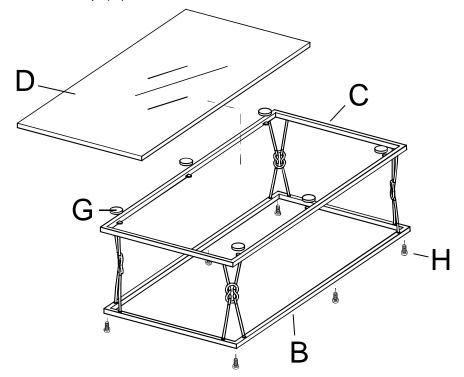

Attach Leveler (H) to the bottom of Bottom Frame (B). Attach Glass Pad (G) to Top Frame (C), then place Glass Top (D) as shown.