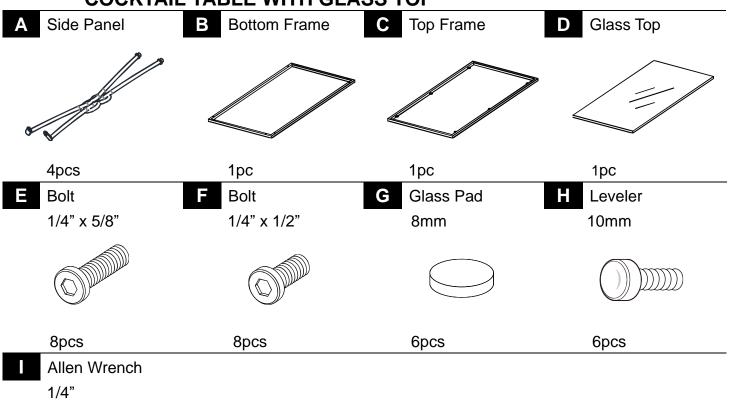

## **COCKTAIL TABLE WITH GLASS TOP**

1pc

This page lists all the contents included in the box. Please take the time to identify the hardware as well as the individual components to this product. As you unpack and prepare for assembly, place the contents on a carpeted or padded area to protect them from damage.