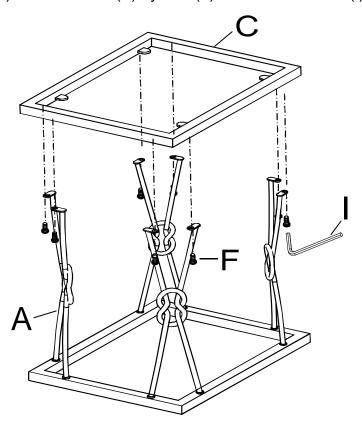

Attach Side Panel (A) to Bottom Frame (B) by Bolt (E) and Allen Wrench (I) as shown.

Attach Side Panel (A) to Bottom Frame (B) by Bolt (E) and Allen Wrench (I) as shown.

Attach Top Frame (C) to Side Panel (A) by Bolt (F) and Allen Wrench (I) as shown.