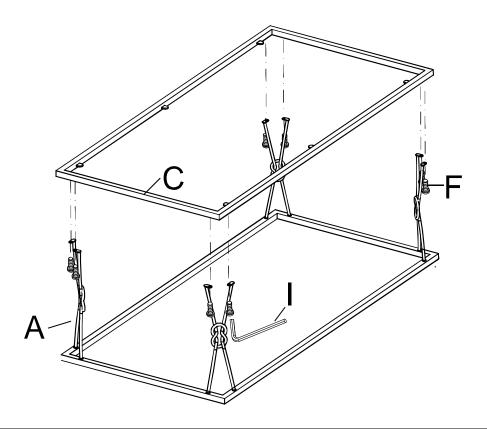

Attach Side Panel (A) to Bottom Frame (B) by Bolt (E) and Allen Wrench (I) as shown.

Attach Side Panel (A) to Bottom Frame (B) by Bolt (E) and Allen Wrench (I) as shown.

Attach Top Frame (C) to Side Panel (A) by Bolt (F) and Allen Wrench (I) as shown.