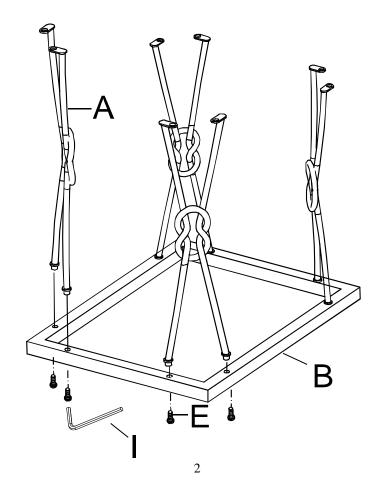

Attach Side Panel (A) to Bottom Frame (B) by Bolt (E) and Allen Wrench (I) as shown.

Attach Side Panel (A) to Bottom Frame (B) by Bolt (E) and Allen Wrench (I) as shown.

Attach Top Frame (C) to Side Panel (A) by Bolt (F) and Allen Wrench (I) as shown.