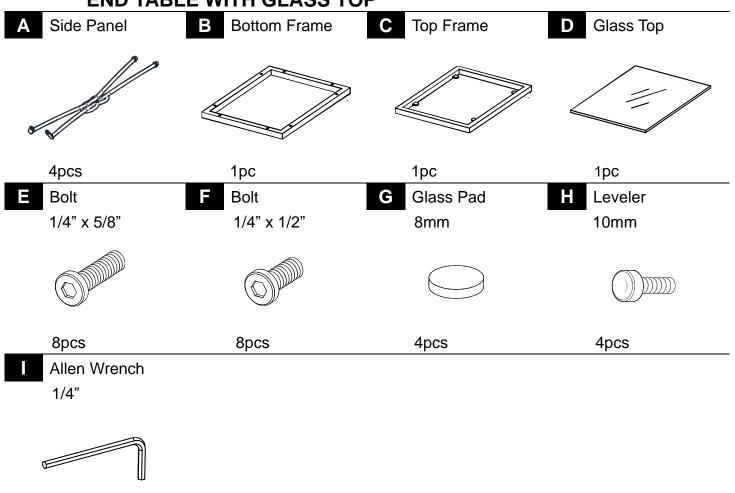

## **END TABLE WITH GLASS TOP**

1pc

This page lists all the contents included in the box. Please take the time to identify the hardware as well as the individual components to this product. As you unpack and prepare for assembly, place the contents on a carpeted or padded area to protect them from damage.