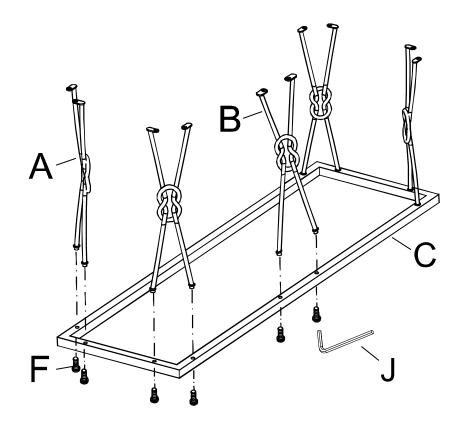

6pcs

Attach Side Panel (A) to Bottom Frame (C) by Bolt (F) and Allen Wrench (J) as shown.

Attach Side Panel (A) and Middle Side Panel (B) to Bottom Frame (C) by Bolt (F) and Allen Wrench (J) as shown.

3

Attach Top Frame (D) to Side Panel (A) and Middle Side Panel (B) by Bolt (G) and Allen Wrench (J) as shown.