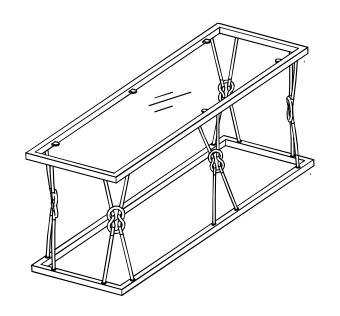

### **SOFA TABLE WITH GLASS TOP** Side Panel B Middle Side Panel C **Bottom Frame** Top Frame 1pc 4pcs 1pc 1pc Glass Top Bolt Bolt Glass Pad 1/4" x 5/8" 1/4" x 1/2" 8mm

10pcs

This page lists all the contents included in the box. Please take the time to identify the hardware as well as the individual components to this product. As you unpack and prepare for assembly, place the contents on a carpeted or padded area to protect them from damage.

6pcs

Attach Side Panel (A) to Bottom Frame (C) by Bolt (F) and Allen Wrench (J) as shown.

Attach Side Panel (A) and Middle Side Panel (B) to Bottom Frame (C) by Bolt (F) and Allen Wrench (J) as shown.

3

Attach Top Frame (D) to Side Panel (A) and Middle Side Panel (B) by Bolt (G) and Allen Wrench (J) as shown.