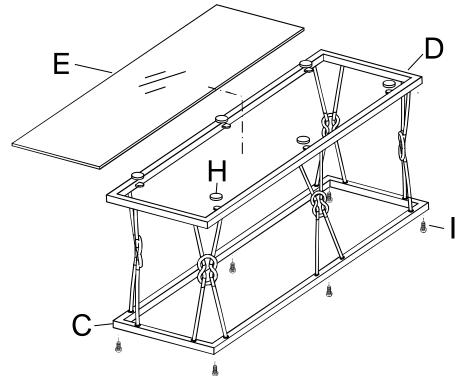

4

Attach Leveler (I) to the bottom of Bottom Frame (C). Attach Glass Pad (H) to Top Frame (D), then place Glass Top (E) as shown.