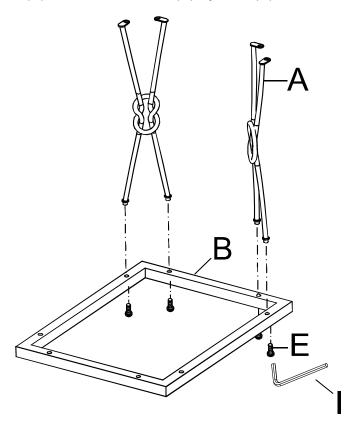

Attach Side Panel (A) to Bottom Frame (B) by Bolt (E) and Allen Wrench (I) as shown.

Attach Side Panel (A) to Bottom Frame (B) by Bolt (E) and Allen Wrench (I) as shown.

Attach Top Frame (C) to Side Panel (A) by Bolt (F) and Allen Wrench (I) as shown.