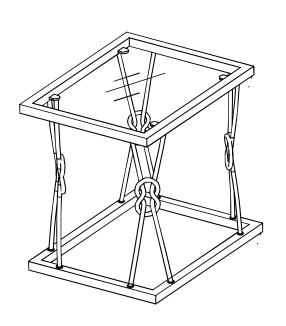

Attach Side Panel (A) to Bottom Frame (B) by Bolt (E) and Allen Wrench (I) as shown.

Attach Side Panel (A) to Bottom Frame (B) by Bolt (E) and Allen Wrench (I) as shown.

Attach Top Frame (C) to Side Panel (A) by Bolt (F) and Allen Wrench (I) as shown.

Attach Leveler (H) to the bottom of Bottom Frame (B). Attach Glass Pad (G) to Top Frame (C), then place Glass Top (D) as shown.