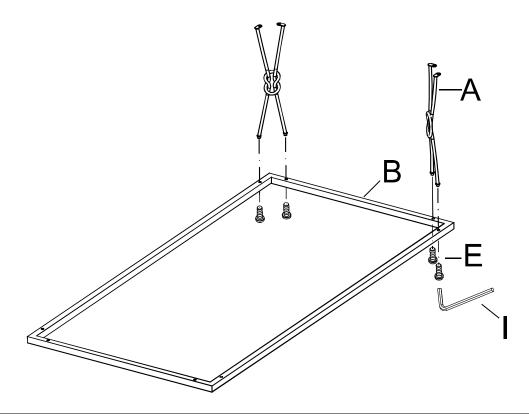

Attach Side Panel (A) to Bottom Frame (B) by Bolt (E) and Allen Wrench (I) as shown.

Attach Side Panel (A) to Bottom Frame (B) by Bolt (E) and Allen Wrench (I) as shown.

Attach Top Frame (C) to Side Panel (A) by Bolt (F) and Allen Wrench (I) as shown.