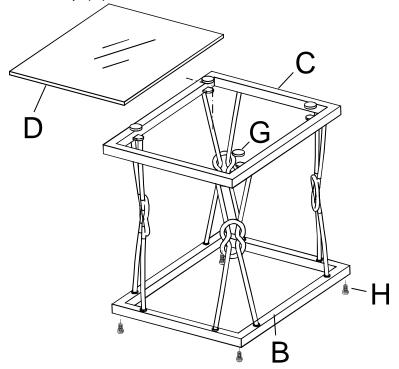

Attach Leveler (H) to the bottom of Bottom Frame (B). Attach Glass Pad (G) to Top Frame (C), then place Glass Top (D) as shown.