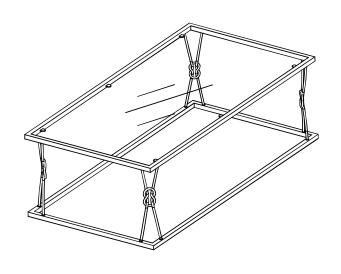

Attach Leveler (H) to the bottom of Bottom Frame (B). Attach Glass Pad (G) to Top Frame (C), then place Glass Top (D) as shown.