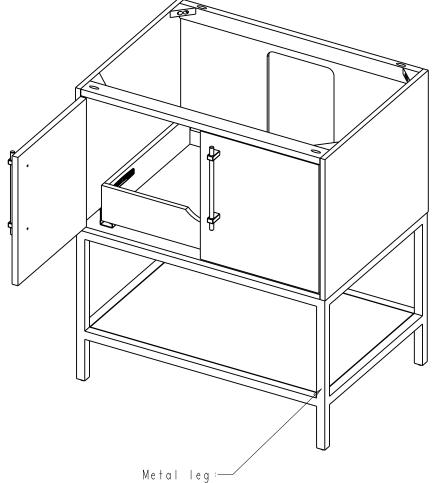

## Specification:

I. Finish: See Table

2. Hardware: See Table

3. Hinge: 700.0537.25 + 600.1234.05 ( 4 pcs )

4. Slide: USE58-300-18 + USCLIP2ND-4W ( | set )

5. leg levelers (4 pcs)

6. The tolerance is +/- I/8"