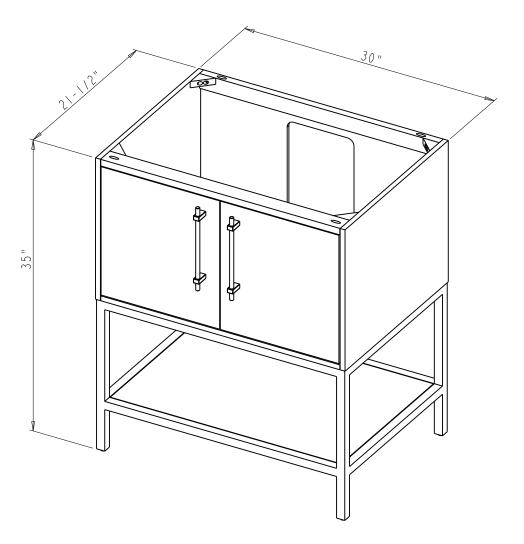

## Specification:

I. Finish: See Table

2. Hardware: See Table

3. Hinge: 700.0537.25 + 600.1234.05 ( 4 pcs )

4. Slide: USE58-300-18 + USCLIP2ND-4W ( | set )

5. leg levelers (4 pcs)

6. The tolerance is +/- I/8"