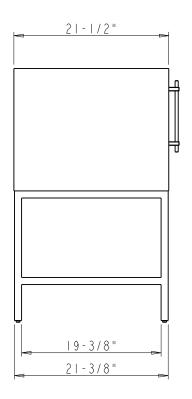

## Specification:

I. Finish: See Table

2. Hardware: See Table

3. Hinge: 700.0537.25 + 600.1234.05 ( 4 pcs )

4. Slide: USE58-300-18 + USCLIP2ND-4W ( | set )

5. leg levelers (4 pcs)

6. The tolerance is +/- I/8"