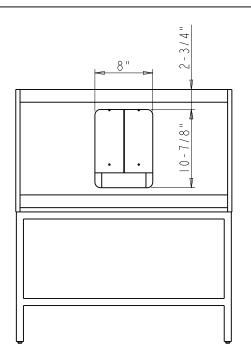

## Specification:

I. Finish: See Table

2. Hardware: See Table

3. Hinge: 700.0537.25 + 600.1234.05 ( 4 pcs )

4. Slide: USE58-300-18 + USCLIP2ND-4W ( | set )

5. leg levelers (4 pcs)

6. The tolerance is +/- I/8"