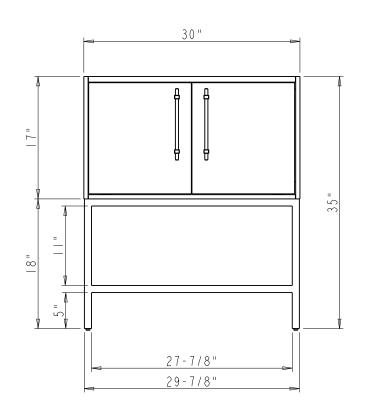

## Specification:

I. Finish: See Table

2. Hardware: See Table

3. Hinge: 700.0537.25 + 600.1234.05 ( 4 pcs )

4. Slide: USE58-300-18 + USCLIP2ND-4W ( | set )

5. leg levelers (4 pcs)

6. The tolerance is +/- I/8"