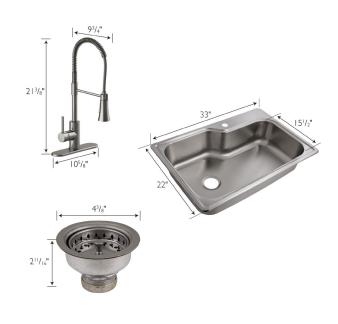

## **SPECIFICATIONS**

MATERIAL: Stainless Steel
SINK TYPE: Drop-In Sink
SINK MOUNT TYPE: Drop-In

NUMBER OF BOWLS:

SINK DIMENSIONS:  $33" L \times 22" W \times 8" H$ 

SINK CAPACITY: 18 G
SINK CLIPS INCLUDED: Yes

**BOWL DIMENSIONS:** 29.9" L × 18.6" W × 8" D

OVERFLOW INCLUDED: No

**FAUCET INCLUDED:** Yes; Kitchen Pull-Down

**DRAIN INCLUDED:** Yes; Round

**WARRANTY:** 5-Year limited warranty, Lifetime finish warranty