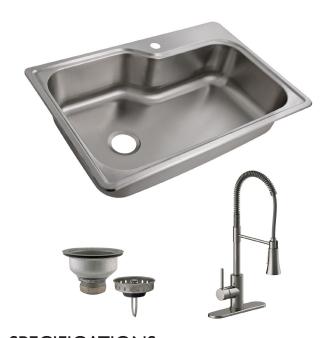

## Single Hole Drop-In Stainless Steel Sink with Spencer Faucet and Strainer Stainless Steel