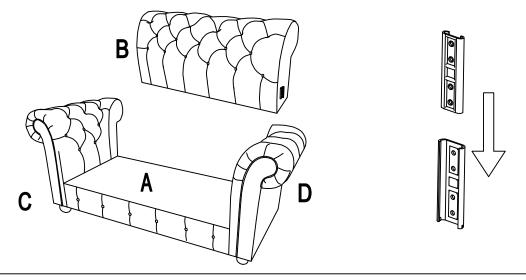

Hook on the Left Panel (C) & Right Panel (D) to Seat Frame (A) properly.

Hook on the Back Frame (B) to Left Panel (C) & Right Panel (D) properly.

Place Seat Cushion (E) on the chair properly. The assembly is complete.