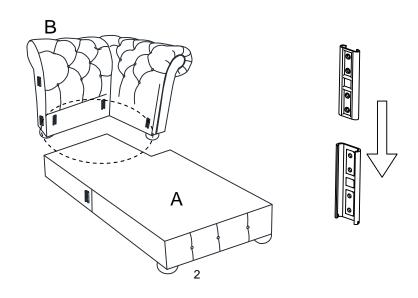

Hook on Seat Frame (A) to Back Frame (B) properly.

Hook on Seat Frame of Chair, Love Seat or Sofa to Corner Seat (A) and (B) properly. (Seat Frame of Chair, Love Seat or Sofa are not in the Corner Seat carton)

4

Hook on Back Frame of Chair, Love Seat or Sofa to Back Frame (B) properly. (Back Frame of Chair, Love Seat or Sofa are not in the Corner Seat carton)

Put the Corner Cushion (C) and the cushion of Chair, Love Seat or Sofa on Sofa Frame. The assembly is completed.