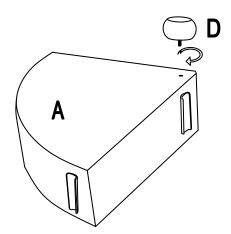

# **ASSEMBLY INSTRUCTION**

This page lists all the contents included in the box. As you unpack and prepare for assembly, place the contents on a carpeted or padded area to protect them from damage. Assemble the Wooden Leg (D) to bottom of Seat Frame (A).