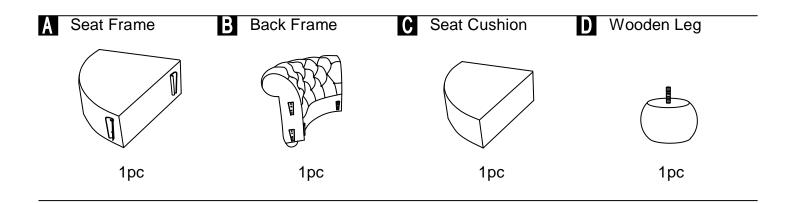

### **ASSEMBLY INSTRUCTION**

Seat Cushion

This page lists all the contents included in the box. As you unpack and prepare for assembly, place the contents on a carpeted or padded area to protect them from damage.