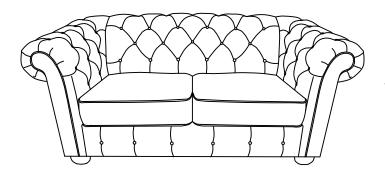

### **ASSEMBLY INSTRUCTION**

Seat Cushion

This page lists all the contents included in the box. As you unpack and prepare for assembly, place the contents on a carpeted or padded area to protect them from damage.

Hook on the Left Panel (C) & Right Panel (D) to Seat Frame (A) properly.

Hook on the Back Frame (B) to Left Panel (C) & Right Panel (D) properly.

Place Seat Cushion (E) on the chair properly. The assembly is complete.