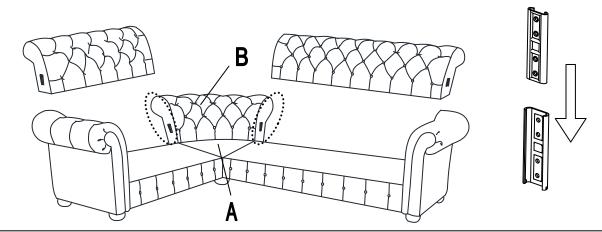

Hook on Back Frame (B) to Right Arm panel. (Right Arm is not in the Chaise carton)

3

Hook on Seat Frame (A) to Back Frame (B) and Arm properly.

4

Hook on Seat Frame of Chair, Love Seat or Sofa to Seat Frame (A) properly. (Seat Frame of Chair, Love Seat or Sofa are not in the Chaise carton)