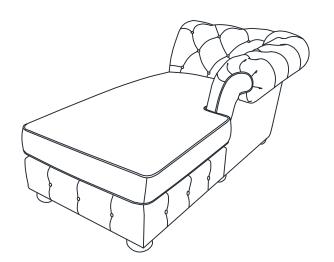

Hook on Back Frame (B) to Right Arm panel. (Right Arm is not in the Chaise carton)

3

Hook on Seat Frame (A) to Back Frame (B) and Arm properly.

4

Hook on Seat Frame of Chair, Love Seat or Sofa to Seat Frame (A) properly. (Seat Frame of Chair, Love Seat or Sofa are not in the Chaise carton)

5

Put the Back Frame of Chair, Love Seat or Sofa on their Seat Frame. (Back Frame of Chair, Love Seat or Sofa are not in the Chaise carton)

6

Put the Cushion (C) on the Seat Frame (A) same as Chair, Love Seat or Sofa. The assembly is completed.