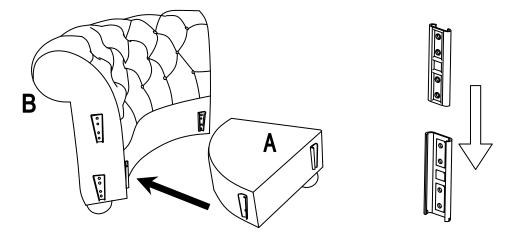

Hook on Seat Frame (A) to Back Frame (B) properly.

Hook on Seat Frame of Chair, Love Seat or Sofa to Corner Seat (A) and (B) properly. (Seat Frame of Chair, Love Seat or Sofa are not in the Corner Seat carton)