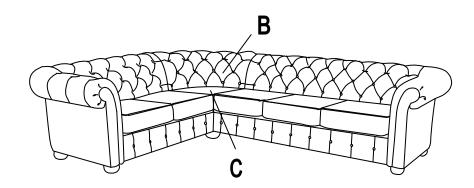

Hook on Seat Frame (A) to Back Frame (B) properly.

Hook on Seat Frame of Chair, Love Seat or Sofa to Corner Seat (A) and (B) properly. (Seat Frame of Chair, Love Seat or Sofa are not in the Corner Seat carton)

4

Hook on Back Frame of Chair, Love Seat or Sofa to Back Frame (B) properly. (Back Frame of Chair, Love Seat or Sofa are not in the Corner Seat carton)

Put the Corner Cushion (C) and the cushion of Chair, Love Seat or Sofa on Sofa Frame. The assembly is completed.