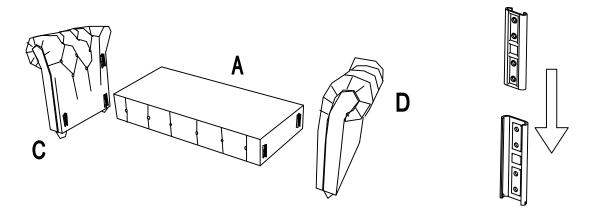

Hook on the Left Panel (C) & Right Panel (D) to Seat Frame (A) properly.

Hook on the Back Frame (B) to Left Panel (C) & Right Panel (D) properly.

Place Seat Cushion (E) on the chair properly. The assembly is complete.