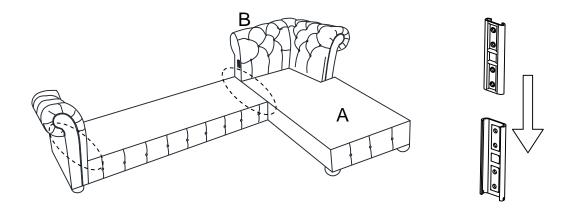

Hook on Back Frame (B) to Right Arm panel. (Right Arm is not in the Chaise carton)

3

Hook on Seat Frame (A) to Back Frame (B) and Arm properly.

4

Hook on Seat Frame of Chair, Love Seat or Sofa to Seat Frame (A) properly. (Seat Frame of Chair, Love Seat or Sofa are not in the Chaise carton)