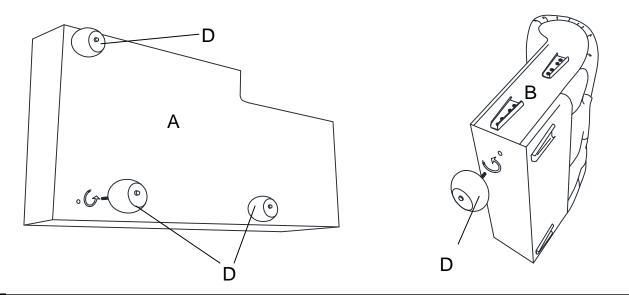

## **ASSEMBLY INSTRUCTION**

This page lists all the contents included in the box. As you unpack and prepare for assembly, place the contents on a carpeted or padded area to protect them from damage. 1

Assembly Wooden Legs (D) to Seat Frame (A) and Back Frame (B).