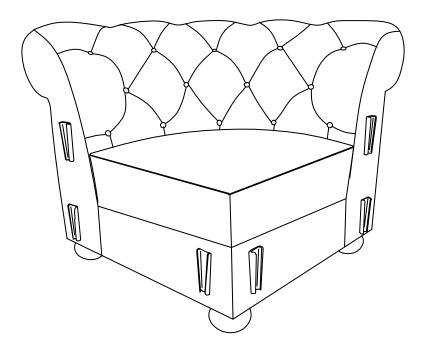

Hook on Seat Frame (A) to Back Frame (B) properly.

Hook on Seat Frame of Chair, Love Seat or Sofa to Corner Seat (A) and (B) properly. (Seat Frame of Chair, Love Seat or Sofa are not in the Corner Seat carton)

4

Hook on Back Frame of Chair, Love Seat or Sofa to Back Frame (B) properly. (Back Frame of Chair, Love Seat or Sofa are not in the Corner Seat carton)

Put the Corner Cushion (C) and the cushion of Chair, Love Seat or Sofa on Sofa Frame. The assembly is completed.