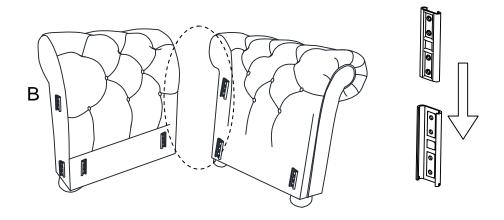

Hook on Seat Frame (A) to Back Frame (B) properly.

Hook on Seat Frame of Chair, Love Seat or Sofa to Corner Seat (A) and (B) properly. (Seat Frame of Chair, Love Seat or Sofa are not in the Corner Seat carton)