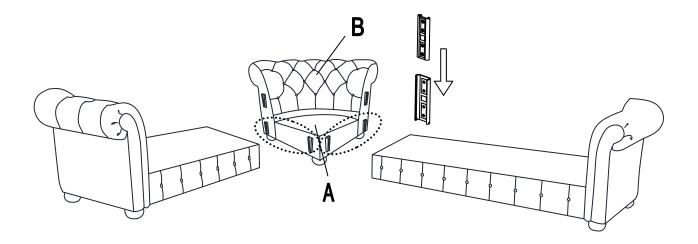

Hook on Seat Frame (A) to Back Frame (B) properly.

Hook on Seat Frame of Chair, Love Seat or Sofa to Corner Seat (A) and (B) properly. (Seat Frame of Chair, Love Seat or Sofa are not in the Corner Seat carton)

4

Hook on Back Frame of Chair, Love Seat or Sofa to Back Frame (B) properly. (Back Frame of Chair, Love Seat or Sofa are not in the Corner Seat carton)

Put the Corner Cushion (C) and the cushion of Chair, Love Seat or Sofa on Sofa Frame. The assembly is completed.