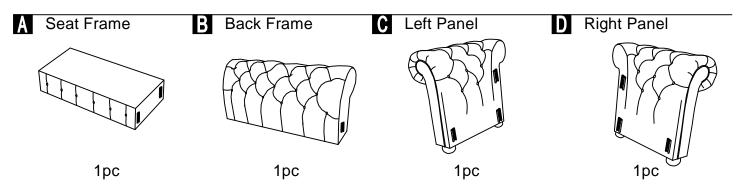

### **ASSEMBLY INSTRUCTION**

Seat Cushion

This page lists all the contents included in the box. As you unpack and prepare for assembly, place the contents on a carpeted or padded area to protect them from damage.

Hook on the Left Panel (C) & Right Panel (D) to Seat Frame (A) properly.

Hook on the Back Frame (B) to Left Panel (C) & Right Panel (D) properly.

Place Seat Cushion (E) on the chair properly. The assembly is complete.