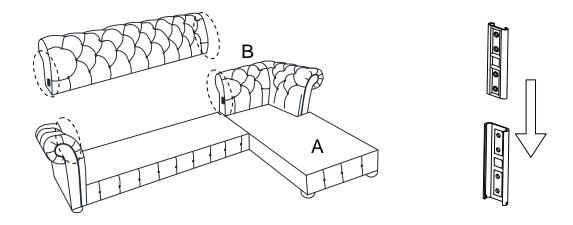

Hook on Back Frame (B) to Right Arm panel. (Right Arm is not in the Chaise carton)

3

Hook on Seat Frame (A) to Back Frame (B) and Arm properly.

4

Hook on Seat Frame of Chair, Love Seat or Sofa to Seat Frame (A) properly. (Seat Frame of Chair, Love Seat or Sofa are not in the Chaise carton)

5

Put the Back Frame of Chair, Love Seat or Sofa on their Seat Frame. (Back Frame of Chair, Love Seat or Sofa are not in the Chaise carton)

6

Put the Cushion (C) on the Seat Frame (A) same as Chair, Love Seat or Sofa. The assembly is completed.