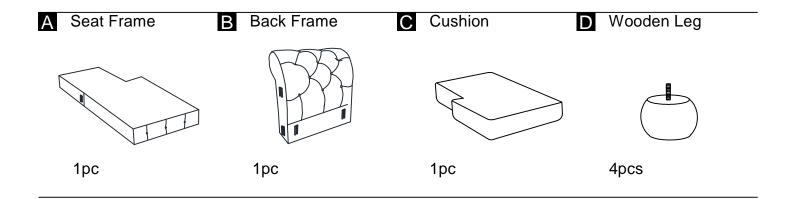

## **ASSEMBLY INSTRUCTION**

This page lists all the contents included in the box. As you unpack and prepare for assembly, place the contents on a carpeted or padded area to protect them from damage. 1

Assembly Wooden Legs (D) to Seat Frame (A) and Back Frame (B).