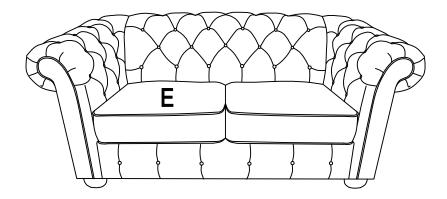

Hook on the Left Panel (C) & Right Panel (D) to Seat Frame (A) properly.

Hook on the Back Frame (B) to Left Panel (C) & Right Panel (D) properly.

Place Seat Cushion (E) on the chair properly. The assembly is complete.